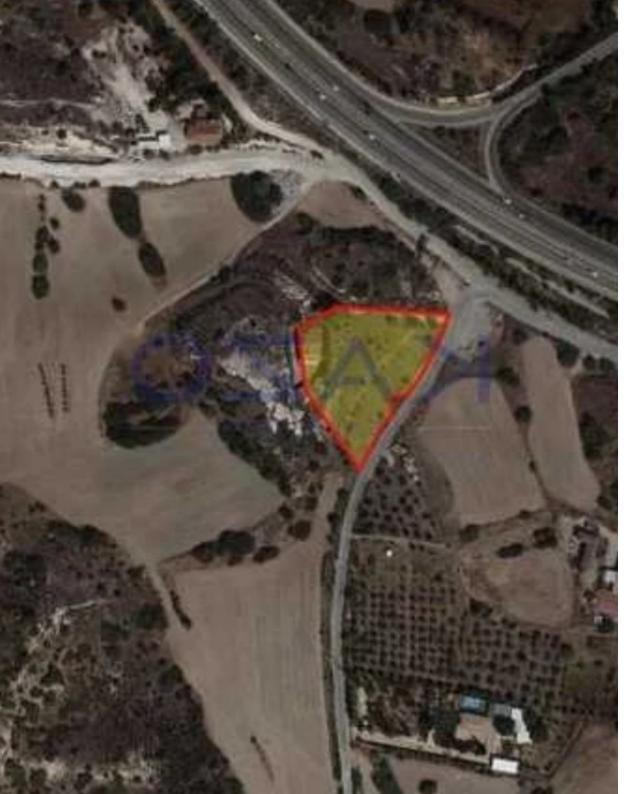

## Agricultural land 3851 m<sup>2</sup>

Limassol, Moni-4525, Cyprus

**Offered at:** € 375,000

**Estate ID:** 82862

**Ref:** ba5538634

Total plot's-land's area: 3851 m²

Coverage: 5 %

Density: 5 %

Available from: 2024-11-21

Offered at: **375,00** 

Type: **Agricultural** 

"For sale is an expansive field with a generous plot size of 3851 m2, situated in the charming area of Moni. This is a fantastic opportunity for those looking to invest in a spacious piece of land that offers both tranquility and accessibility. Moni is known for its beautiful surroundings and relaxed lifestyle. The area features scenic landscapes, making it a perfect spot for nature lovers. Residents enjoy a peaceful environment while being conveniently located near essential amenities, including local shops, cafes, and recreational facilities. The community is friendly and welcoming, ideal for both families and individuals seeking a serene place to call home. This large plot provides ampl...

## **Estate on map:**