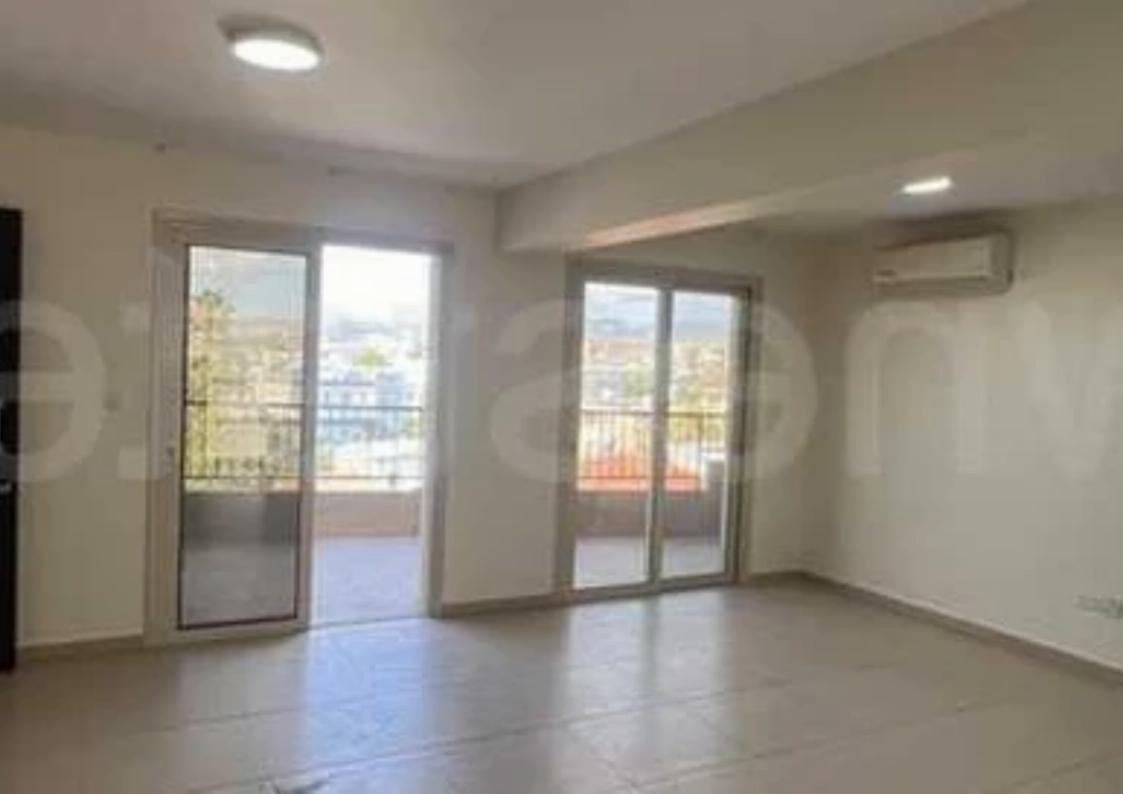

## Office 110m2 unfurnished in a commercial building

Limassol, Panagia-Chrisopolitissa-Church-Ypsonas-4181, Cyprus

**Offered at:** € 1,400

**Estate ID:** 83015

**Ref:** ba5539465

NET internal area: 135

Available from: 2024-11-21

Offered at: 1,400

Type: Office

Year of build: 2014

Conference Room Double Glazing Electrical Appliances Elevator Fitted kitchen Internet Office Parking Uncovered Parquet floor Pressurized Water System Solar Water Heaters Storage Room Veranda Covered Lots of parking possibilities For Free nearby For more infos pls call Andreas .....