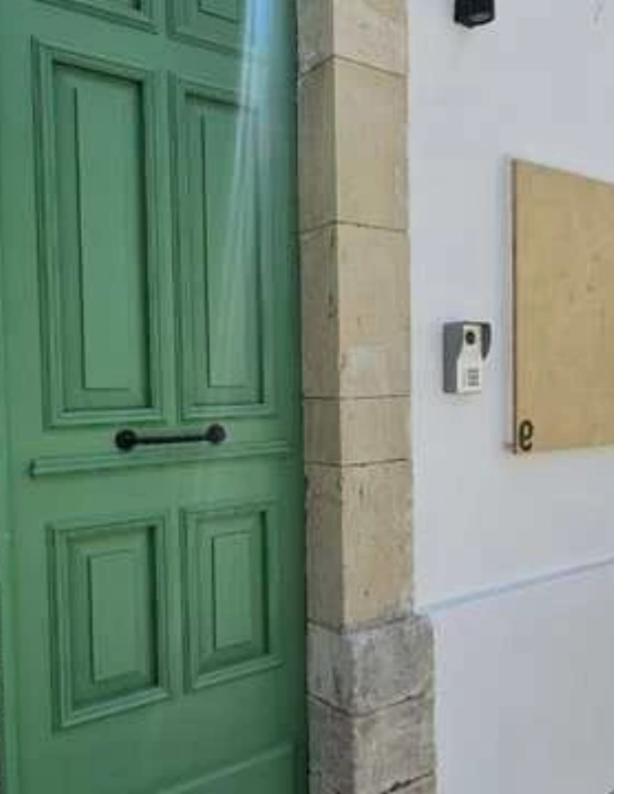

## Building for long term rent in limassol, cyprus

Limassol, Ellados-St-Agora-Katholiki-3041, Cyprus

Offered at: €6,800 Estate ID: 83025 Ref: ba5540180

""""""An entire office building with an internal private courtyard and a roof garden is for rent. Newly built office building with an area of 220 m2 with all amenities and luxurious finishes. The building was built very recently, and it includes the following: Air conditioning in all offices. Structural network cable system. The kitchen is equipped with a fridge/freezer, oven, hob and extractor hood. There is a toilet on each floor with a shower. Private courtyard of 40 m2. The roof garden is 30 m2. Parking for several cars (free of charge belongs to the municipality), adjacent to the office site.""""""...