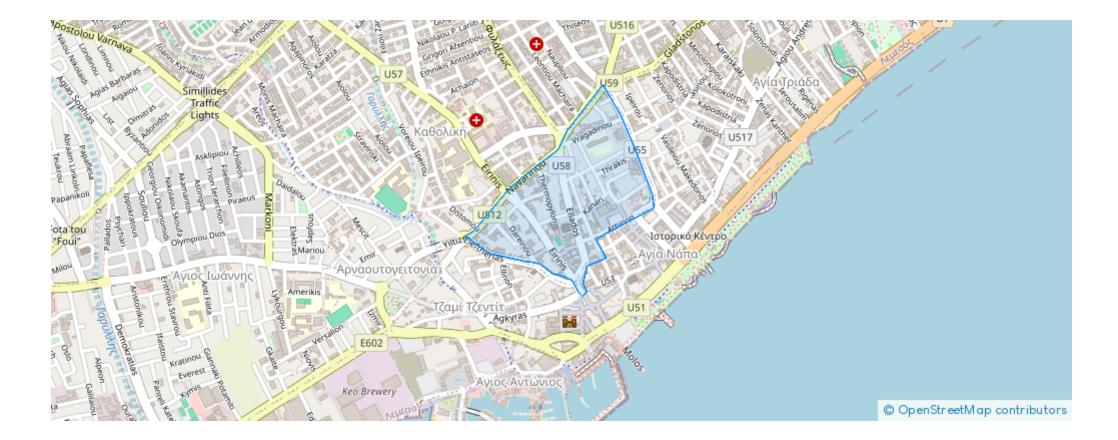

Building for long term rent in limassol, cyprus

Limassol, Ellados-St-Agora-Katholiki-3041, Cyprus

Offered at: €6,800 Estate ID: 83025 Ref: ba5540180











""""""An entire office building with an internal private courtyard and a roof garden is for rent. Newly built office building with an area of 220 m2 with all amenities and luxurious finishes. The building was built very recently, and it includes the following: Air conditioning in all offices. Structural network cable system. The kitchen is equipped with a fridge/freezer, oven, hob and extractor hood. There is a toilet on each floor with a shower. Private courtyard of 40 m2. The roof garden is 30 m2. Parking for several cars (free of charge belongs to the municipality), adjacent to the office site.""""""...

## **Estate on map:**