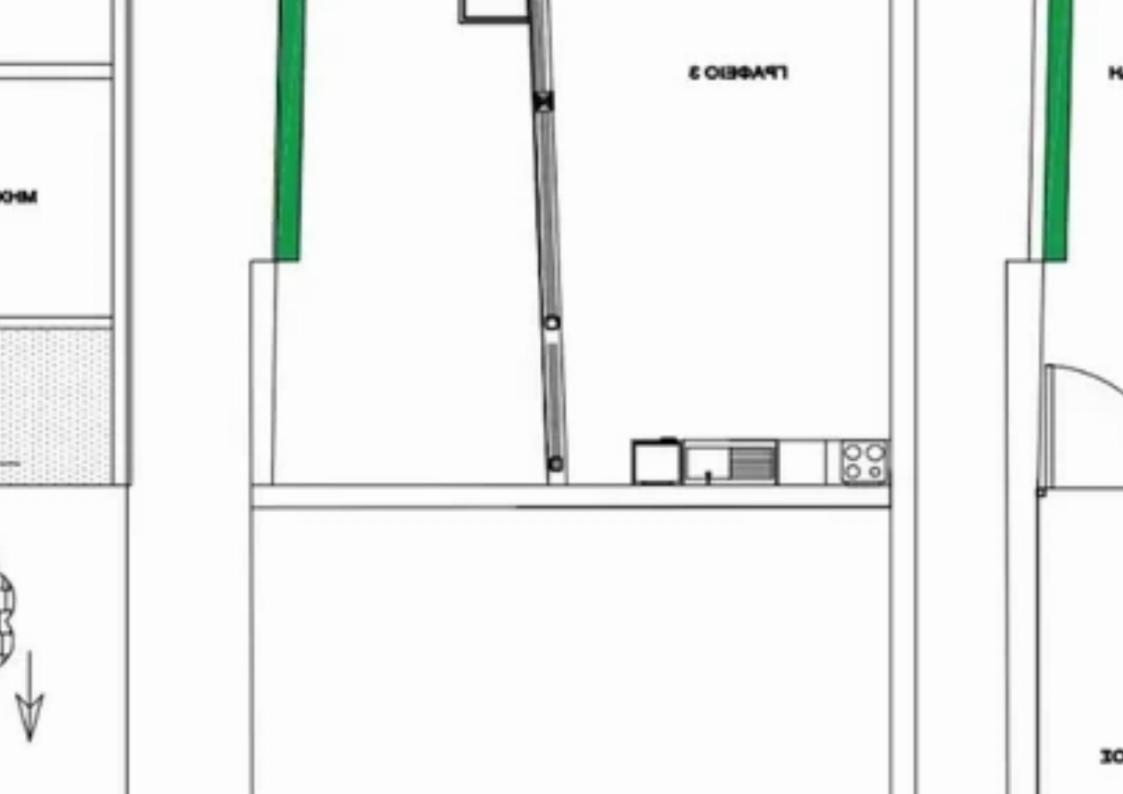

## Building for long term rent in limassol, cyprus

Limassol, Ellados-St-Agora-Katholiki-3041, Cyprus

Offered at: €6,800 Estate ID: 83025 Ref: ba5540180

""""""An entire office building with an internal private courtyard and a roof garden is for rent. Newly built office building with an area of 220 m2 with all amenities and luxurious finishes. The building was built very recently, and it includes the following: Air conditioning in all offices. Structural network cable system. The kitchen is equipped with a fridge/freezer, oven, hob and extractor hood. There is a toilet on each floor with a shower. Private courtyard of 40 m2. The roof garden is 30 m2. Parking for several cars (free of charge belongs to the municipality), adjacent to the office site.""""""...