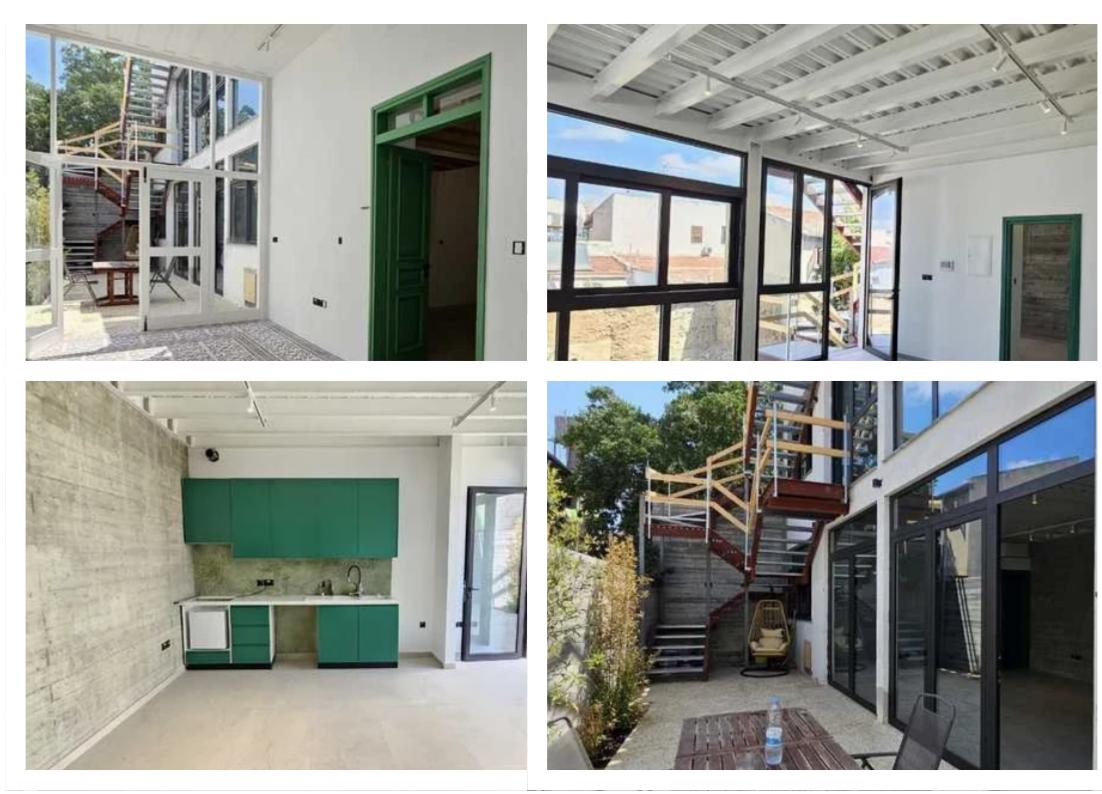

## Building for long term rent in limassol, cyprus

Limassol, Ellados-St-Agora-Katholiki-3041, Cyprus

Offered at: €6,800 Estate ID: 83025 Ref: ba5540180

""""""An entire office building with an internal private courtyard and a roof garden is for rent. Newly built office building with an area of 220 m2 with all amenities and luxurious finishes. The building was built very recently, and it includes the following: Air conditioning in all offices. Structural network cable system. The kitchen is equipped with a fridge/freezer, oven, hob and extractor hood. There is a toilet on each floor with a shower. Private courtyard of 40 m2. The roof garden is 30 m2. Parking for several cars (free of charge belongs to the municipality), adjacent to the office site.""""""...