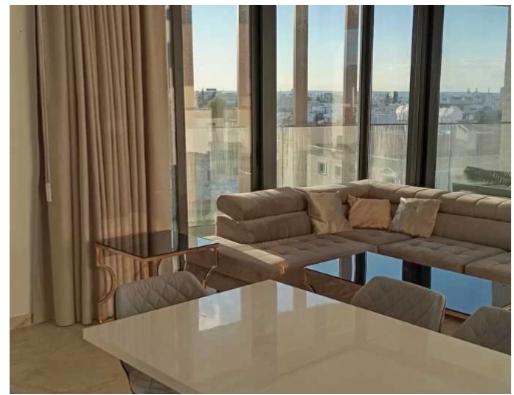

Offered at: 420,000

Гуре: **Penthous**e

and private institutions, with very easy access to the main roads and highways. Situated on the third floor of a small residential building with only six apartments in total, this penthouse offers an open and bright living/dining area that leads to a large covered veranda with open views. The open-plan kitchen is fully equipped and convenient for daily use, and the space includes a guest W/C, two comfortable bedrooms, and a family bathroom. One of the standout features of this property is the roof garden, which spans 72 sq.m. and includes...