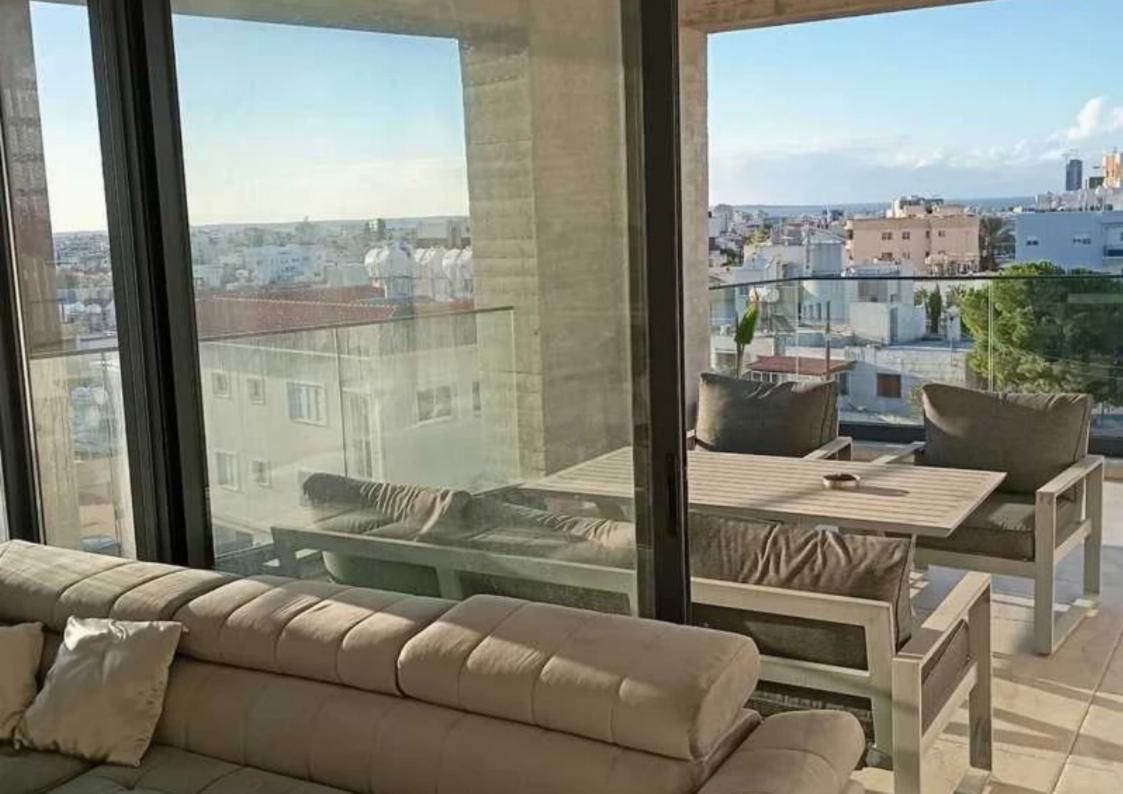

Offered at: 420,000

Гуре: **Penthous**e

and private institutions, with very easy access to the main roads and highways. Situated on the third floor of a small residential building with only six apartments in total, this penthouse offers an open and bright living/dining area that leads to a large covered veranda with open views. The open-plan kitchen is fully equipped and convenient for daily use, and the space includes a guest W/C, two comfortable bedrooms, and a family bathroom. One of the standout features of this property is the roof garden, which spans 72 sq.m. and includes...