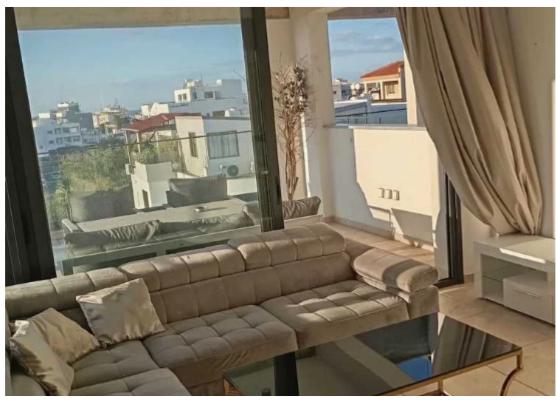

Offered at: 420,000

Гуре: **Penthous**e

and private institutions, with very easy access to the main roads and highways. Situated on the third floor of a small residential building with only six apartments in total, this penthouse offers an open and bright living/dining area that leads to a large covered veranda with open views. The open-plan kitchen is fully equipped and convenient for daily use, and the space includes a guest W/C, two comfortable bedrooms, and a family bathroom. One of the standout features of this property is the roof garden, which spans 72 sq.m. and includes...