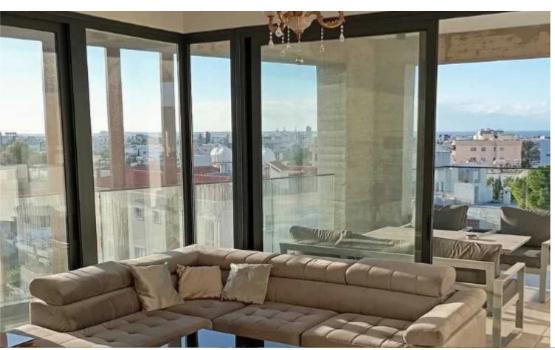

Offered at: 420,000

Гуре: **Penthous**e

and private institutions, with very easy access to the main roads and highways. Situated on the third floor of a small residential building with only six apartments in total, this penthouse offers an open and bright living/dining area that leads to a large covered veranda with open views. The open-plan kitchen is fully equipped and convenient for daily use, and the space includes a guest W/C, two comfortable bedrooms, and a family bathroom. One of the standout features of this property is the roof garden, which spans 72 sq.m. and includes...