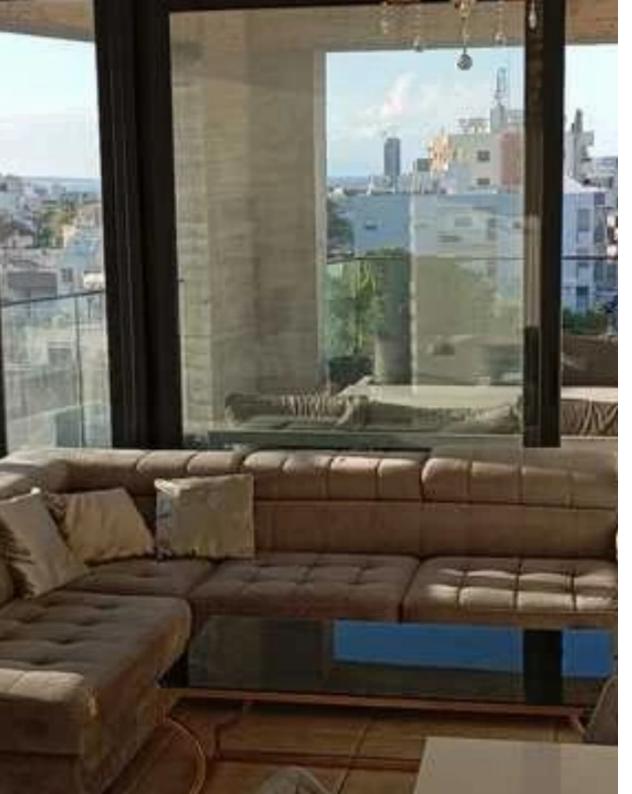

Offered at: 420,000

Гуре: **Penthous**e

and private institutions, with very easy access to the main roads and highways. Situated on the third floor of a small residential building with only six apartments in total, this penthouse offers an open and bright living/dining area that leads to a large covered veranda with open views. The open-plan kitchen is fully equipped and convenient for daily use, and the space includes a guest W/C, two comfortable bedrooms, and a family bathroom. One of the standout features of this property is the roof garden, which spans 72 sq.m. and includes...