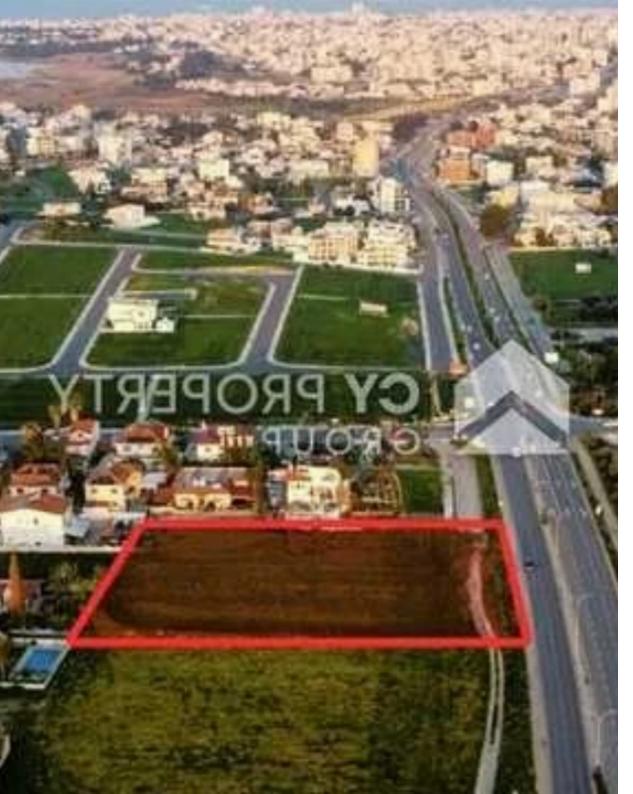

## Residential land 1656 m<sup>2</sup>

Larnaka, Omirou-St-Lidl-Agios-Fanourios-Aradippou-7102, Cyprus

**Offered at:** €205,000

**Estate ID:** 83182

**Ref:** ba5539510

Total plot's-land's area: 1656 m²

Coverage: 50 %

Density: 100 %

Available from: 2024-11-22

Offered at: **205,00** 

Type: Residentia

"""Available for sale is the undivided 1/3 share of a residential field, which corresponds to an area of approximately 1,656 sqm, in Vlachos quarter, in Aradippou municipality of Larnaca district. It is located in the area known as "Krasa" hill area, at a distance of approximately 1.6 km east from the Kalos Chorio roundabout while it abuts onto Limassol Avenue on its northern boundary. The property it is ideally situated close to a plethora of amenities and services such as schools, banks, supermarkets, shops etc. In addition, it has excellent access to the motorway, to the Larnaca airport and to the municipality center. It is an excellent location which designates an increased dem...