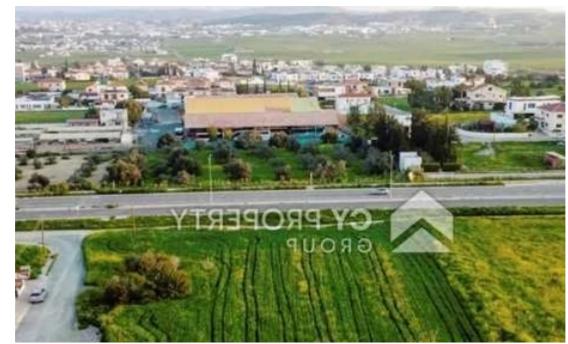

Density: 100 %

Available from: 2024-11-22

Offered at: **205,00** 

Type: Residentia

"""Available for sale is the undivided 1/3 share of a residential field, which corresponds to an area of approximately 1,656 sqm, in Vlachos quarter, in Aradippou municipality of Larnaca district. It is located in the area known as "Krasa" hill area, at a distance of approximately 1.6 km east from the Kalos Chorio roundabout while it abuts onto Limassol Avenue on its northern boundary. The property it is ideally situated close to a plethora of amenities and services such as schools, banks, supermarkets, shops etc. In addition, it has excellent access to the motorway, to the Larnaca airport and to the municipality center. It is an excellent location which designates an increased dem...