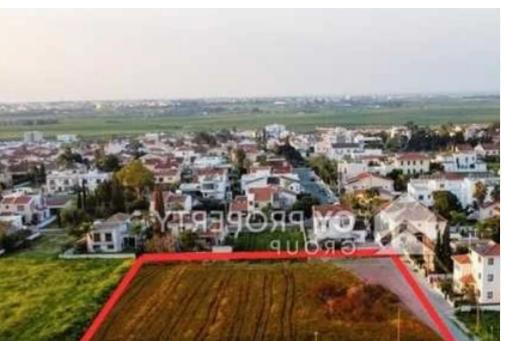

Density: 100 %

Available from: 2024-11-22

Offered at: **205,00** 

Type: Residentia

"""Available for sale is the undivided 1/3 share of a residential field, which corresponds to an area of approximately 1,656 sqm, in Vlachos quarter, in Aradippou municipality of Larnaca district. It is located in the area known as "Krasa" hill area, at a distance of approximately 1.6 km east from the Kalos Chorio roundabout while it abuts onto Limassol Avenue on its northern boundary. The property it is ideally situated close to a plethora of amenities and services such as schools, banks, supermarkets, shops etc. In addition, it has excellent access to the motorway, to the Larnaca airport and to the municipality center. It is an excellent location which designates an increased dem...