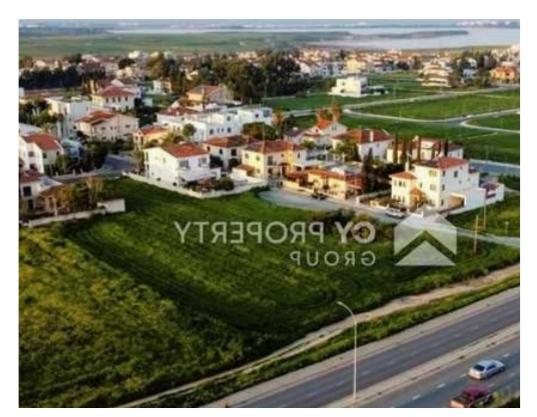

Density: 100 %

Available from: 2024-11-22

Offered at: **205,00** 

Type: Residentia

"""Available for sale is the undivided 1/3 share of a residential field, which corresponds to an area of approximately 1,656 sqm, in Vlachos quarter, in Aradippou municipality of Larnaca district. It is located in the area known as "Krasa" hill area, at a distance of approximately 1.6 km east from the Kalos Chorio roundabout while it abuts onto Limassol Avenue on its northern boundary. The property it is ideally situated close to a plethora of amenities and services such as schools, banks, supermarkets, shops etc. In addition, it has excellent access to the motorway, to the Larnaca airport and to the municipality center. It is an excellent location which designates an increased dem...