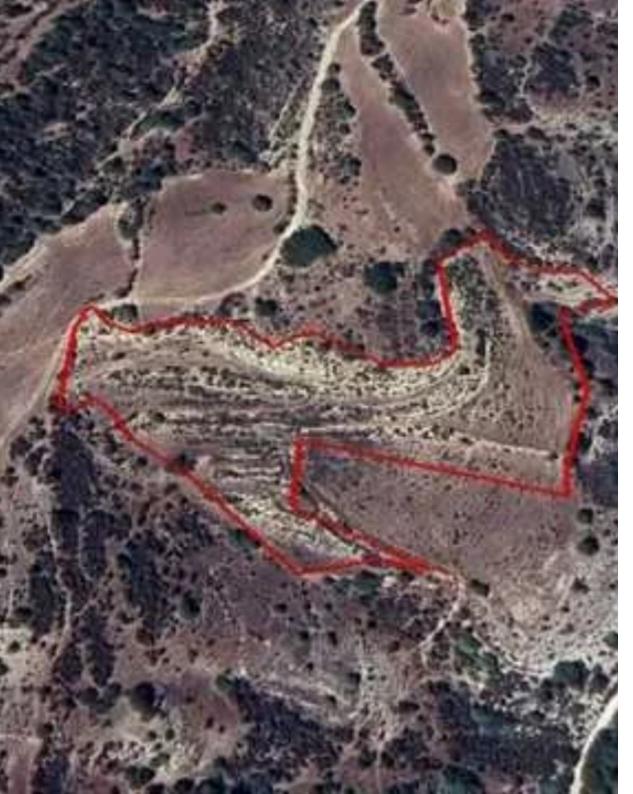

## Agricultural land 19064 m<sup>2</sup>

Paphos, Nata-8525, Cyprus

**Offered at:** €60,000

**Estate ID:** 83195

**Ref:** ba5532544

Total plot's-land's area: 19064 m²

Available from: 2024-11-22

Offered at: **60,000** 

Type: Agricultura

""For sale, Large Agricultural Field located in Nata, Paphos. only 18 Km from Paphos City Center. 19064 m² of land, access to registered road, Storage permit available • Land area: 19064 m² • Registered Road Access • Storage Permit Available • Zone: Z1 • Building Factor: 60% • Cover Factor: 60% • Max Height: 8.3 • Max Floor: 2 • Title deed Available""...