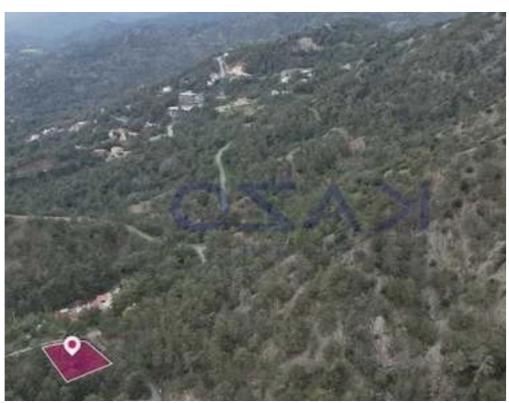

## Residential land 937 m<sup>2</sup>

Limassol, Moniatis-4747, Cyprus

**Offered at:** €80,000

**Estate ID:** 83196

**Ref:** ba5539936

Total plot's-land's area: 937 m²

Coverage: 20 %

Density: 35 %

Available from: 2024-11-22

Offered at: 80,00

Type: Residential

""""Residential plot, extending to about 937 sq.m. in total and is located in Moniatis, Limassol. The property is rectangularly shaped with an inclined surface. Access to the plot is via a registered road with a total frontage of approximately 58m. The asset is located 120m east from the community centre and close to Limassol-Troodos main road. The property falls within Zone ?5?, with a building coefficient of 35%, coverage of 20%, and permission for 2 floors (8.3m) of construction. GPS Coordinates: 34.870837 32.897152"""...

## **Estate on map:**