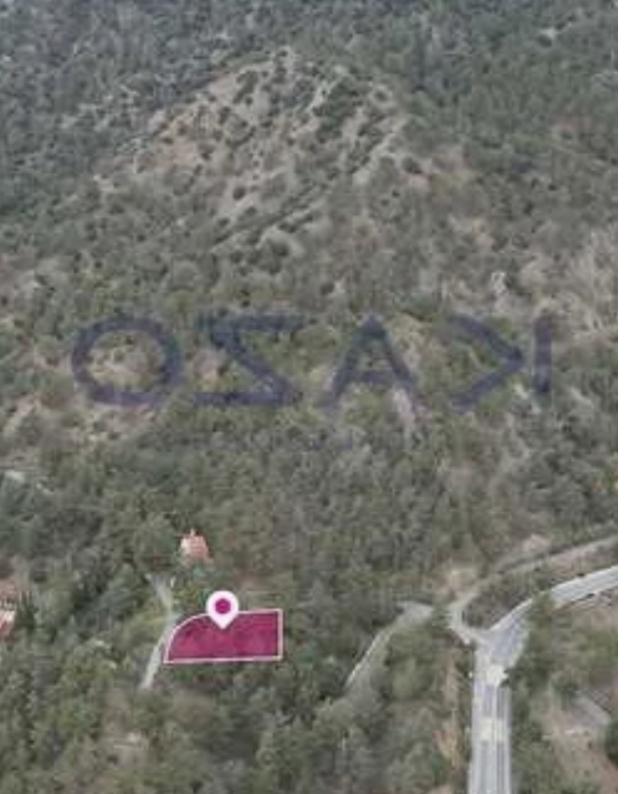

## Residential land 937 m<sup>2</sup>

Limassol, Moniatis-4747, Cyprus

**Offered at:** €80,000

**Estate ID:** 83196

**Ref:** ba5539936

Total plot's-land's area: 937 m²

Coverage: 20 %

Density: 35 %

Available from: 2024-11-22

Offered at: 80,00

Type: Residential

""""Residential plot, extending to about 937 sq.m. in total and is located in Moniatis, Limassol. The property is rectangularly shaped with an inclined surface. Access to the plot is via a registered road with a total frontage of approximately 58m. The asset is located 120m east from the community centre and close to Limassol-Troodos main road. The property falls within Zone ?5?, with a building coefficient of 35%, coverage of 20%, and permission for 2 floors (8.3m) of construction. GPS Coordinates: 34.870837 32.897152"""...

## **Estate on map:**