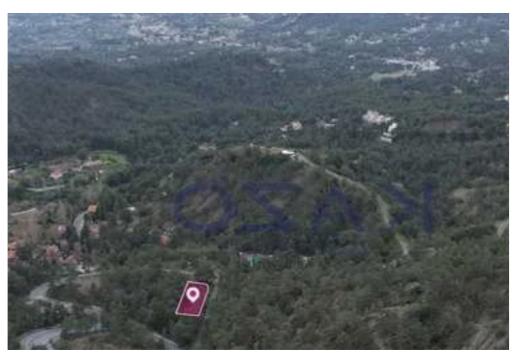

## Residential land 937 m<sup>2</sup>

Limassol, Moniatis-4747, Cyprus

**Offered at:** €80,000

**Estate ID:** 83196

**Ref:** ba5539936

Total plot's-land's area: 937 m²

Coverage: 20 %

Density: 35 %

Available from: 2024-11-22

Offered at: 80,00

Type: Residential

""""Residential plot, extending to about 937 sq.m. in total and is located in Moniatis, Limassol. The property is rectangularly shaped with an inclined surface. Access to the plot is via a registered road with a total frontage of approximately 58m. The asset is located 120m east from the community centre and close to Limassol-Troodos main road. The property falls within Zone ?5?, with a building coefficient of 35%, coverage of 20%, and permission for 2 floors (8.3m) of construction. GPS Coordinates: 34.870837 32.897152"""...

## **Estate on map:**