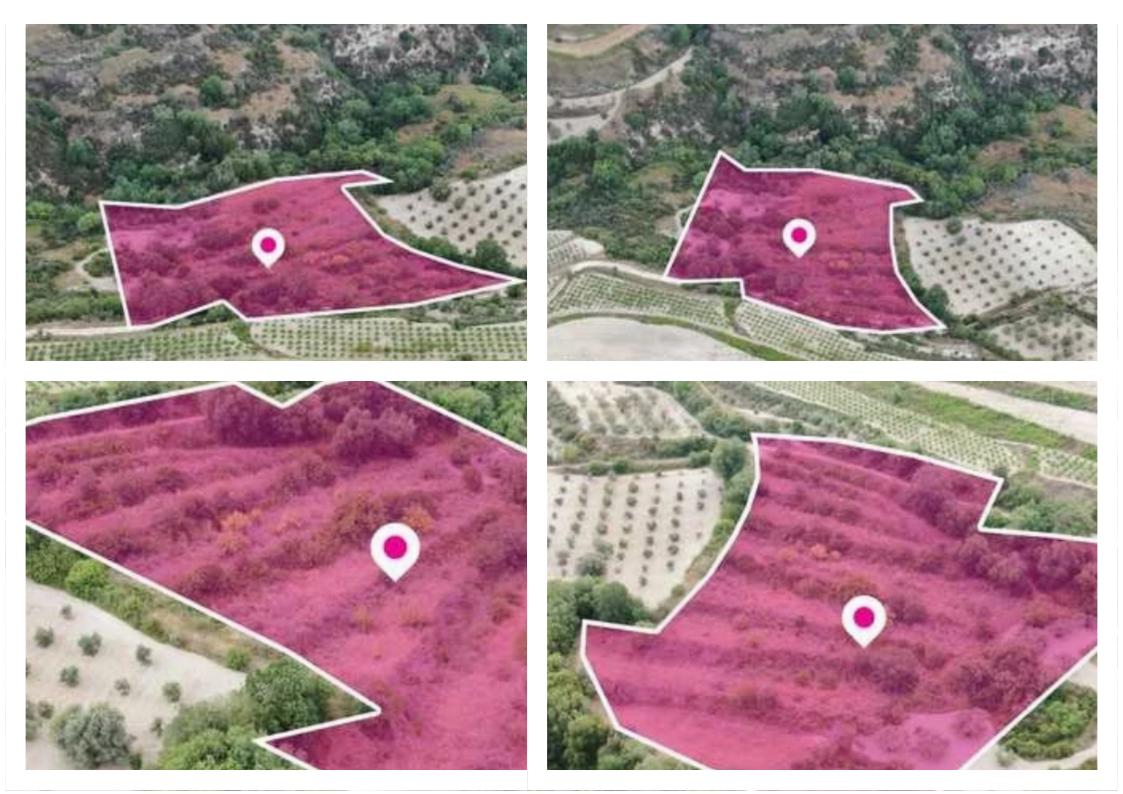

## Agricultural land 10034 m<sup>2</sup>

Paphos, Theletra-8723, Cyprus

**Offered at:** €20,000

**Estate ID:** 83197

**Ref:** ba5539864

Total plot's-land's area: 10034 m²

Available from: 2024-11-22

Offered at: 20,000

Type: Agricultura

"""""Agricultural field, extending to about 10,034 sq.m. in total. Access to the property is via an under registration road, which on site is dirt road. The asset is located approx. 1.2km from the motorway. The property falls within Zone ?3, with a building coefficient of 10%, coverage of 10%, and permission for 2 floors (8.3m) of construction. GPS coordinates: 34.918278 32.462194""""""...