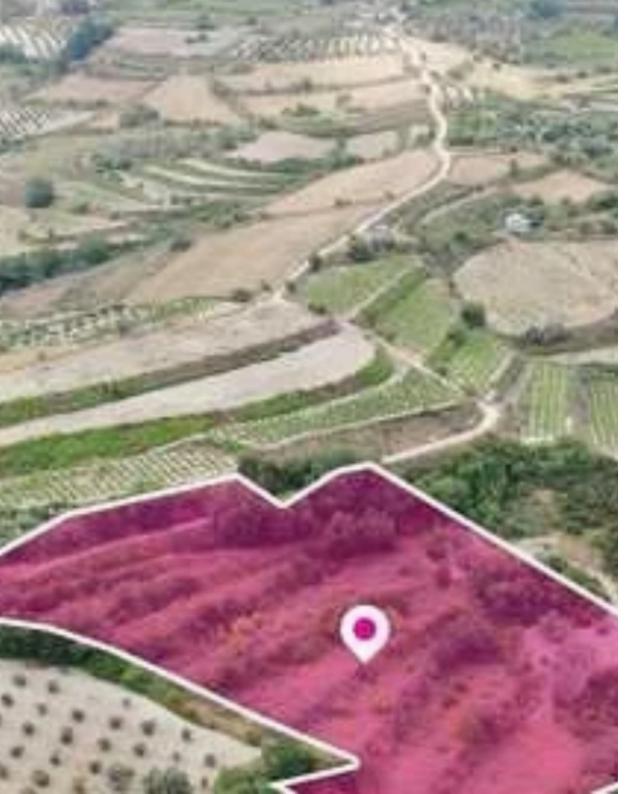

## Agricultural land 10034 m<sup>2</sup>

Paphos, Theletra-8723, Cyprus

**Offered at:** €20,000

**Estate ID:** 83197

**Ref:** ba5539864

Total plot's-land's area: 10034 m²

Available from: 2024-11-22

Offered at: 20,000

Type: Agricultura

"""""Agricultural field, extending to about 10,034 sq.m. in total. Access to the property is via an under registration road, which on site is dirt road. The asset is located approx. 1.2km from the motorway. The property falls within Zone ?3, with a building coefficient of 10%, coverage of 10%, and permission for 2 floors (8.3m) of construction. GPS coordinates: 34.918278 32.462194""""""...