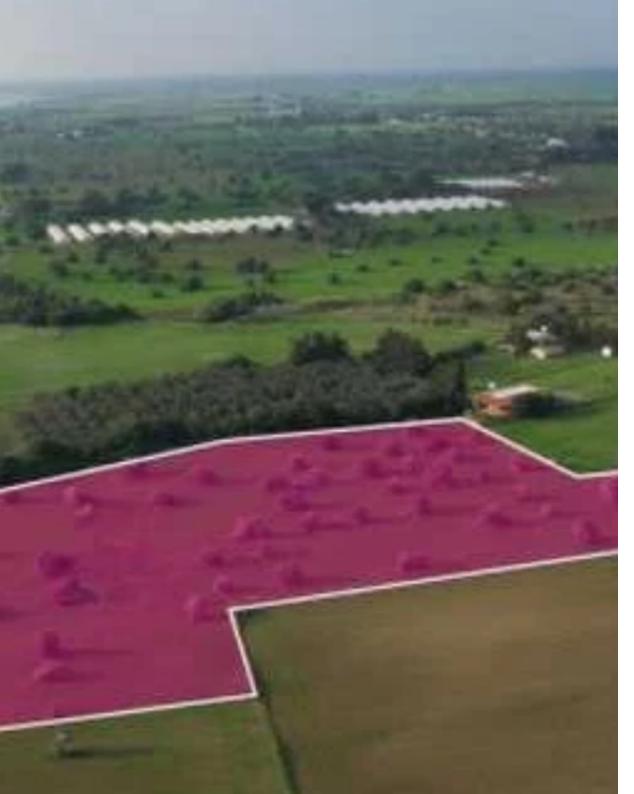

## Agricultural land 25420 m<sup>2</sup>

Larnaka, Softades-7561 , Cyprus

**Offered at:** €430,000

**Estate ID:** 83204

**Ref:** ba5540675

Total plot's-land's area: 25420 m²

Available from: 2024-11-22

Offered at: 430,00

Type: Agricultura

"Sea view agricultural field extending to about 25.420 sq.m. in total is situated within walking distance to the beach of approximately 400m and located in Mazotos, Larnaca. The property has a flat surface and its access is via a registered road on the South- eastern side of the property with a total road frontage of approximately 128m. There is also an additional access to the field via an unregistered dirt road which is facing the north-west side. The property falls within Zone & amp; Gamma; 3, with a building coefficient of 10%, coverage of 10%, and permission for 2 floors (8.3m) of construction"...