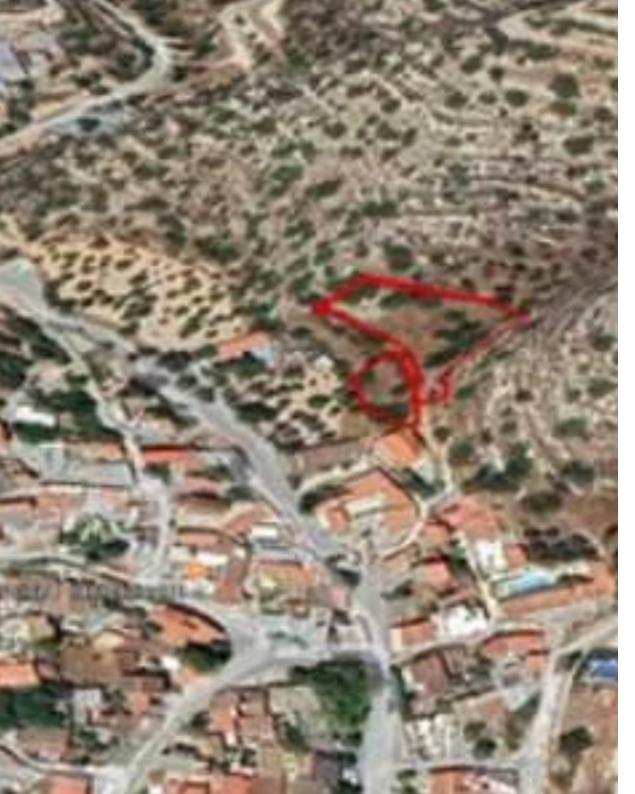

## Residential land 2500 m<sup>2</sup>

Limassol, Fasoula-4551 , Cyprus

**Offered at:** €250,000

**Estate ID:** 83206

**Ref:** ba5540683

Total plot's-land's area: 2500 m²

Available from: 2024-11-22

Offered at: 250,00

Type: Residentia

"The property is a two joining residential lands (each land has separte title deed) in Fasoula, Limassol. It measures of total 2491 sqm Plot One - 2007 sqm. in planning zone H3 with 60% building density, 35% coverage, 2 Floors and 8.3m height. Plot Two - 484 sqm. in planning zone H3 with 60% building density, 35% coverage, 2 Floors and 8.3m height. There is a Rural Road access. The plots are located right next to the vilage and 15 minutes drive from Mesa Geitonia roundabout"...

## **Estate on map:**