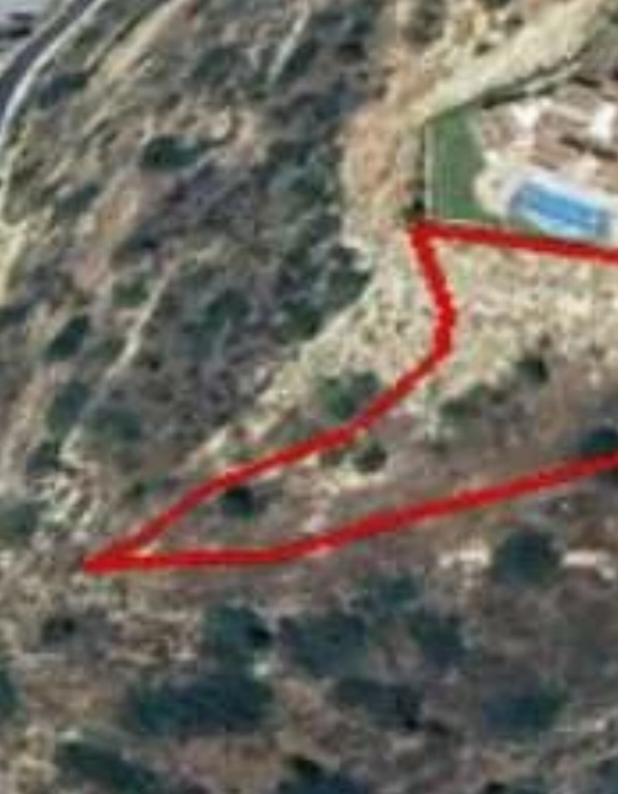

## Residential land 4856 m<sup>2</sup>

Limassol, Super-Home-Center-Timou-Prodromou-Mesa-Geitonia-4004 , Cyprus

Offered at: €2,500,000 Estate ID: 83207 Ref: ba5540673

"This residential land is located in the highly prestigious Paniotis Area of Limassol, presenting an exceptional opportunity for potential buyers. Encompassing a total land area of 4,856 square meters, the property boasts a favorable zoning density of 60% and a coverage allowance of 35%. This land offers an incredible investment prospect for development, whether it's for constructing luxurious villas or creating a community of upscale buildings and houses complete with private swimming pools. The captivating views, ranging from serene sea vistas to the bustling cityscape, add to the allure of this property. For those in search of an investment that combines prime location with versatile ...