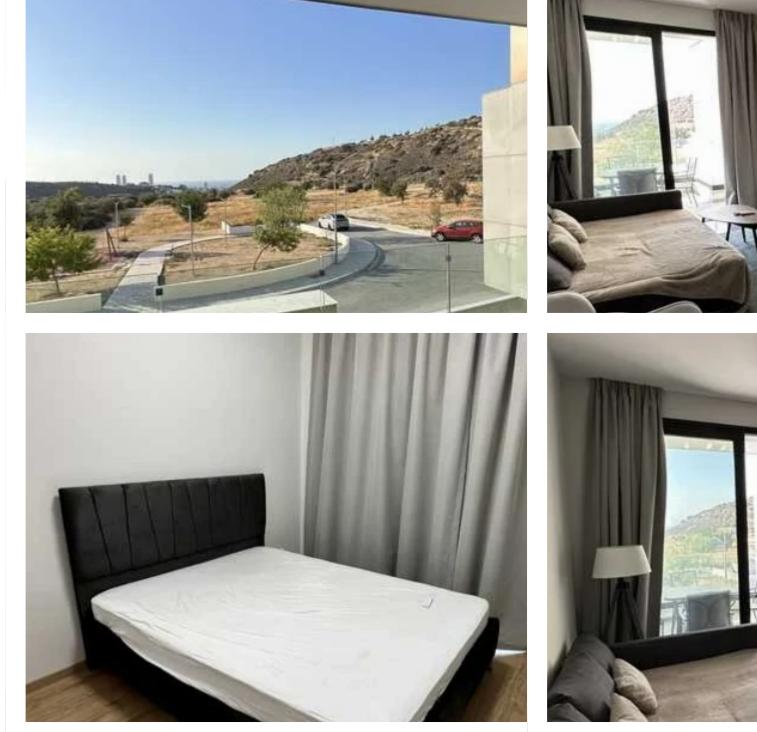

## 1-bedroom apartment to rent

Limassol, Kalogeropouleio-Gymnasium-Kodobathkia-Mesa-Geitonia-4002 , Cyprus

Offered at: €1,650 Estate ID: 83473 Ref: ba5541624

Offered at: 1.650

"""""For rent a new 1 bedroom apartment located behind the highway in the area of Agios Athanasios, Limassol. From the ground floor there is a view of the sea and the green area in front of the house. Dead-end street, no construction sites or noisy roads nearby, absolute silence. The apartment is furnished and equipped with household appliances, including a dishwasher. High 3-meter ceilings. A storage room and a covered parking space with charging for electric vehicles."""""...