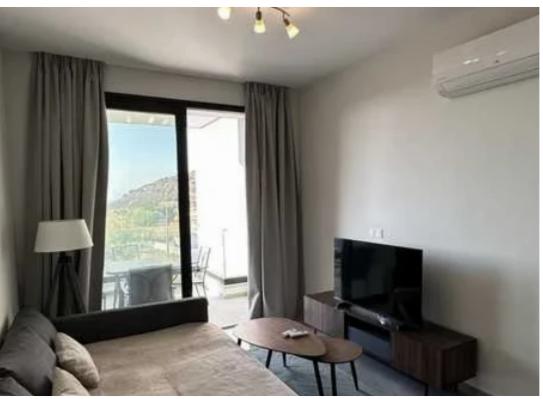

## 1-bedroom apartment to rent

Limassol, Kalogeropouleio-Gymnasium-Kodobathkia-Mesa-Geitonia-4002 , Cyprus

Offered at: €1,650 Estate ID: 83473 Ref: ba5541624

Offered at: 1.650

"""""For rent a new 1 bedroom apartment located behind the highway in the area of Agios Athanasios, Limassol. From the ground floor there is a view of the sea and the green area in front of the house. Dead-end street, no construction sites or noisy roads nearby, absolute silence. The apartment is furnished and equipped with household appliances, including a dishwasher. High 3-meter ceilings. A storage room and a covered parking space with charging for electric vehicles."""""...