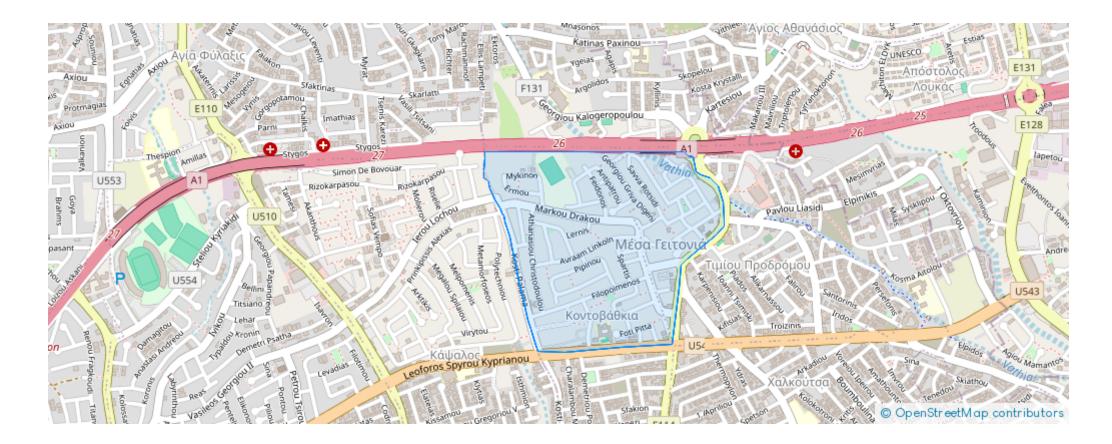

## 1-bedroom apartment to rent

Limassol, Kalogeropouleio-Gymnasium-Kodobathkia-Mesa-Geitonia-4002 , Cyprus

Offered at: €1,650 Estate ID: 83473 Ref: ba5541624



















Offered at: 1.650

"""""For rent a new 1 bedroom apartment located behind the highway in the area of Agios Athanasios, Limassol. From the ground floor there is a view of the sea and the green area in front of the house. Dead-end street, no construction sites or noisy roads nearby, absolute silence. The apartment is furnished and equipped with household appliances, including a dishwasher. High 3-meter ceilings. A storage room and a covered parking space with charging for electric vehicles."""""...

## **Estate on map:**