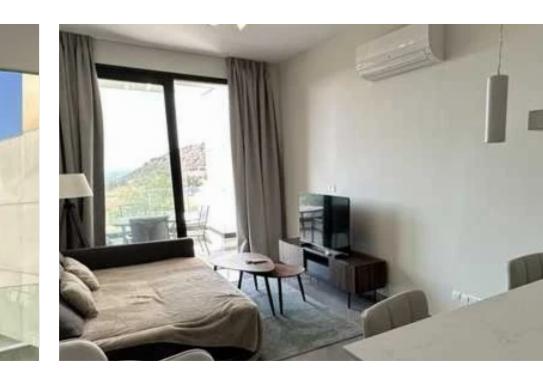

## 1-bedroom apartment to rent

Limassol, Kalogeropouleio-Gymnasium-Kodobathkia-Mesa-Geitonia-4002 , Cyprus

Offered at: €1,650 Estate ID: 83473 Ref: ba5541624

Offered at: 1.650

"""""For rent a new 1 bedroom apartment located behind the highway in the area of Agios Athanasios, Limassol. From the ground floor there is a view of the sea and the green area in front of the house. Dead-end street, no construction sites or noisy roads nearby, absolute silence. The apartment is furnished and equipped with household appliances, including a dishwasher. High 3-meter ceilings. A storage room and a covered parking space with charging for electric vehicles."""""...