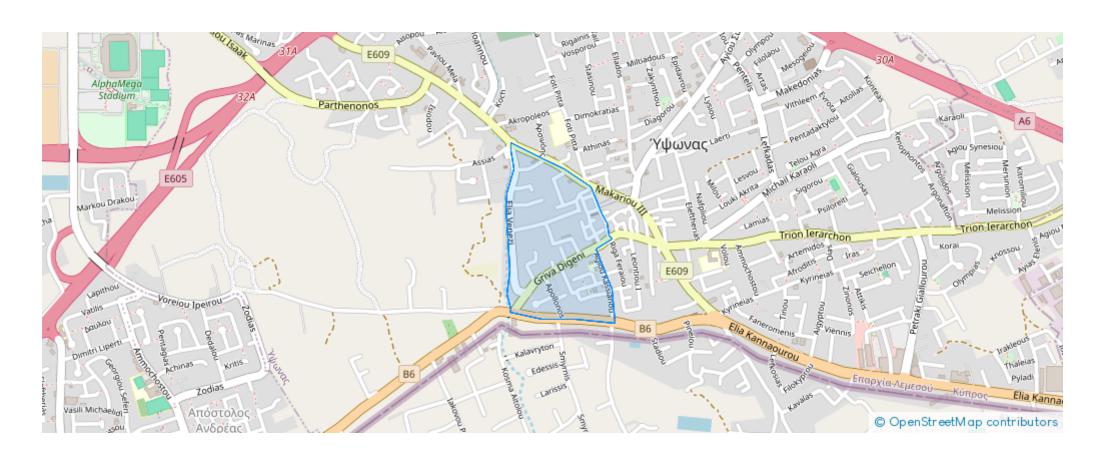

: 2



Available from: 2024-11-22



Offered at: 1,400



Гуре: **Apartmen** 

"""""Experience the epitome of luxury living in this exquisite flat situated in the prestigious Neapolis district of Limassol. Just a five-minute walk from the serene Mediterranean Sea, this residence offers both comfort and convenience in an unbeatable location. Key Features: - Underfloor Heating: Stay warm and cozy during the cooler months with efficient underfloor heating throughout the flat. - Electric Shutters: Enjoy enhanced privacy and security with the convenience of electric shutters on all windows. - Mosquito Nets: Keep your home insect-free while still enjoying fresh air, thanks to installed mosquito nets. - Security Door: Rest easy knowing your home is secured with a high-...

## **Estate on map:**