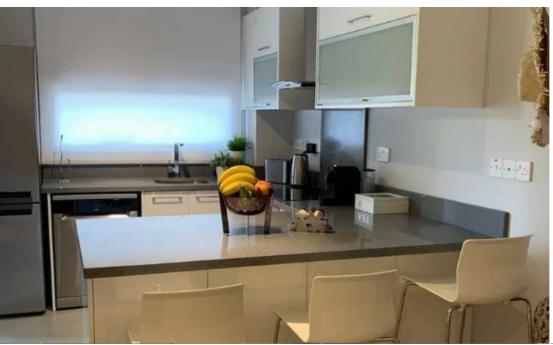

Parking spaces: Covered cars

Available from: 2024-11-22

Offered at: 1,900

Type: Apartment

"""""Modern and cozy apartment in a prime location! 2 Bedrooms, 2 Bathrooms 70 sqm + 15 sqm Veranda Ground Floor Covered Parking Included
Built in 2015 Fully Furnished Ready to Move In ? Rent: €1,900/month ? Deposit: 2 months' rent Perfect for professionals or families looking for comfort
and convenience. ? Contact us now to arrange a viewing!"""""""...