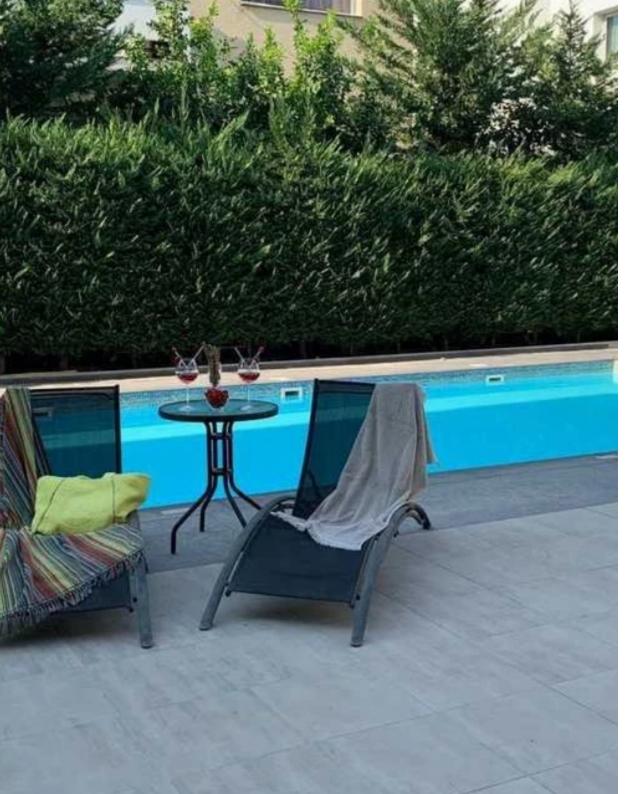

Parking spaces: Covered cars

Available from: 2024-11-22

Offered at: 1,900

Type: Apartment

"""""Modern and cozy apartment in a prime location! 2 Bedrooms, 2 Bathrooms 70 sqm + 15 sqm Veranda Ground Floor Covered Parking Included
Built in 2015 Fully Furnished Ready to Move In ? Rent: €1,900/month ? Deposit: 2 months' rent Perfect for professionals or families looking for comfort
and convenience. ? Contact us now to arrange a viewing!"""""""...