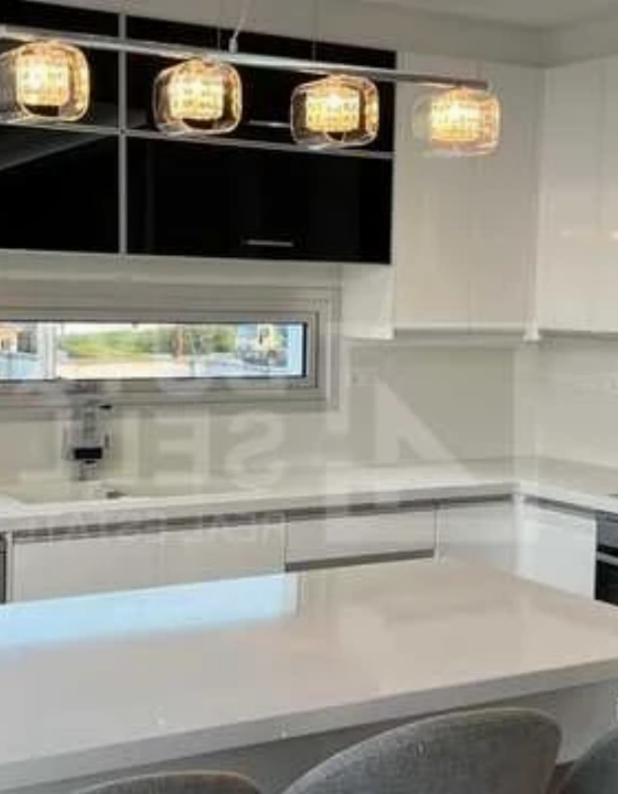

## 2-bedroom apartment to rent

Limassol, Pano-Polemidia-4130, Cyprus

Offered at: €2,500 Estate ID: 83490 Ref: ba5541381

vpe: Apartment

""""""Modern 2-Bedroom Apartment in Ekali – Fully Furnished with Premium Amenities! Discover your next home in this stylish, fully furnished 2bedroom apartment located in the desirable area of Ekali. Set in a modern, boutique building, this residence combines comfort, convenience, and luxury amenities. Apartment Features: • Bedrooms: 2 spacious bedrooms, including 1 en-suite • Bathrooms: 1 main bathroom plus en-suite in the master bedroom • Living Space: Generously designed open-plan layout with modern furnishings • Kitchen: Fully equipped with quality appliances Building Amenities: • Communal Pool: Enjoy a refreshing swim right at your doorstep • Gym: Stay act...