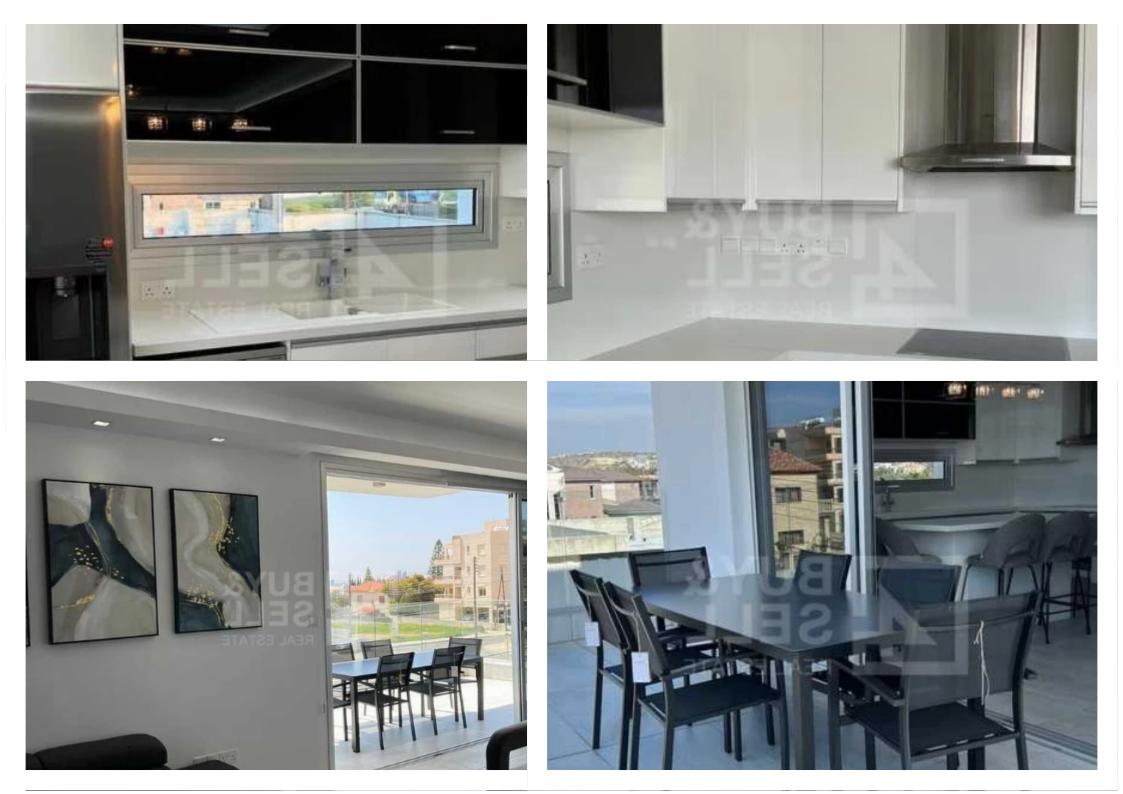

## 2-bedroom apartment to rent

Limassol, Pano-Polemidia-4130, Cyprus

Offered at: €2,500 Estate ID: 83490 Ref: ba5541381

vpe: Apartment

""""""Modern 2-Bedroom Apartment in Ekali – Fully Furnished with Premium Amenities! Discover your next home in this stylish, fully furnished 2bedroom apartment located in the desirable area of Ekali. Set in a modern, boutique building, this residence combines comfort, convenience, and luxury amenities. Apartment Features: • Bedrooms: 2 spacious bedrooms, including 1 en-suite • Bathrooms: 1 main bathroom plus en-suite in the master bedroom • Living Space: Generously designed open-plan layout with modern furnishings • Kitchen: Fully equipped with quality appliances Building Amenities: • Communal Pool: Enjoy a refreshing swim right at your doorstep • Gym: Stay act...