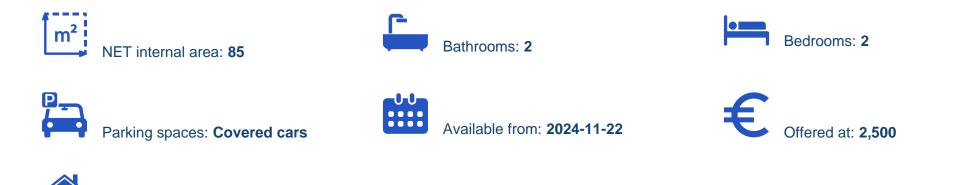

## 2-bedroom apartment to rent

Limassol, Pano-Polemidia-4130, Cyprus

Offered at: €2,500 Estate ID: 83490 Ref: ba5541381

vpe: Apartment

""""""Modern 2-Bedroom Apartment in Ekali – Fully Furnished with Premium Amenities! Discover your next home in this stylish, fully furnished 2bedroom apartment located in the desirable area of Ekali. Set in a modern, boutique building, this residence combines comfort, convenience, and luxury amenities. Apartment Features: • Bedrooms: 2 spacious bedrooms, including 1 en-suite • Bathrooms: 1 main bathroom plus en-suite in the master bedroom • Living Space: Generously designed open-plan layout with modern furnishings • Kitchen: Fully equipped with quality appliances Building Amenities: • Communal Pool: Enjoy a refreshing swim right at your doorstep • Gym: Stay act...