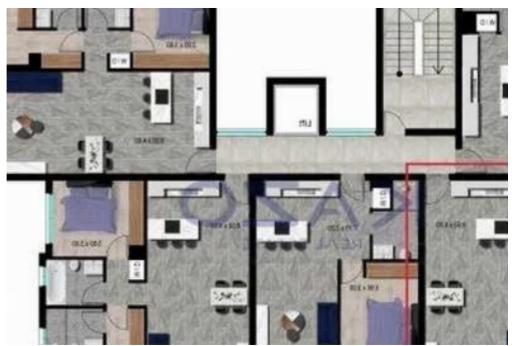

## 2-bedroom penthouse f?r s?le

Limassol, Agia-Paraskevi-Hills-Germasogeias-Village-4049, Cyprus

Offered at: €449,900 Estate ID: 83538 Ref: ba5541645

""""""This astonishing two-bedroom apartment in the Germasoyeia Village area is estimated to be delivered in October 2023. The two-bedroom penthouse apartment will be on the third floor of a brand-new residential building that currently is under construction. This amazing penthouse apartment will consist of an internal area of 80 square meters and an external area of 118 square meters. In particular, this magnificent property will consist of an open-plan dining, living room, and kitchen area, a master bedroom with an en-suite shower, an additional bedroom, a family bathroom, a spacious covered veranda, and a large roof garden area with provision for kitchen, jacuzzi, and pergola. In a...