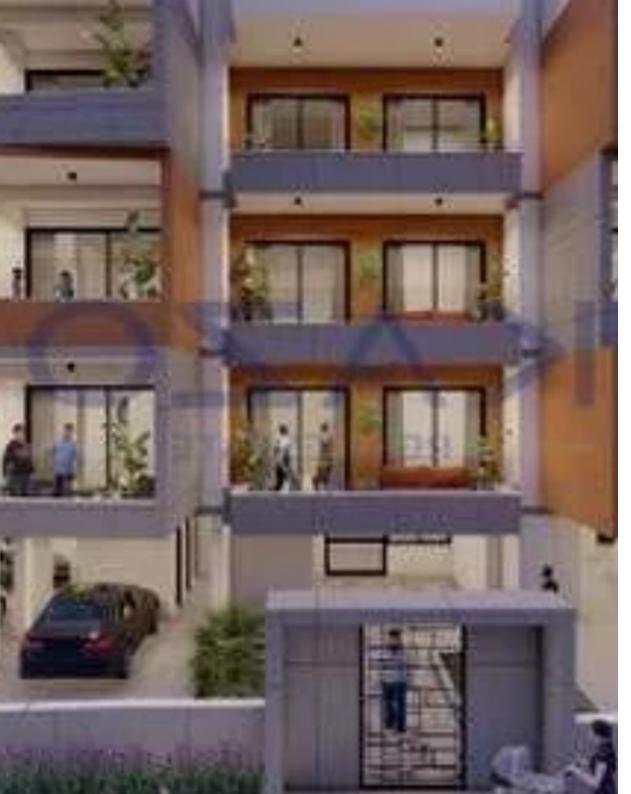

## 2-bedroom penthouse f?r s?le

Limassol, Agia-Paraskevi-Hills-Germasogeias-Village-4049, Cyprus

Offered at: €449,900 Estate ID: 83538 Ref: ba5541645

""""""This astonishing two-bedroom apartment in the Germasoyeia Village area is estimated to be delivered in October 2023. The two-bedroom penthouse apartment will be on the third floor of a brand-new residential building that currently is under construction. This amazing penthouse apartment will consist of an internal area of 80 square meters and an external area of 118 square meters. In particular, this magnificent property will consist of an open-plan dining, living room, and kitchen area, a master bedroom with an en-suite shower, an additional bedroom, a family bathroom, a spacious covered veranda, and a large roof garden area with provision for kitchen, jacuzzi, and pergola. In a...