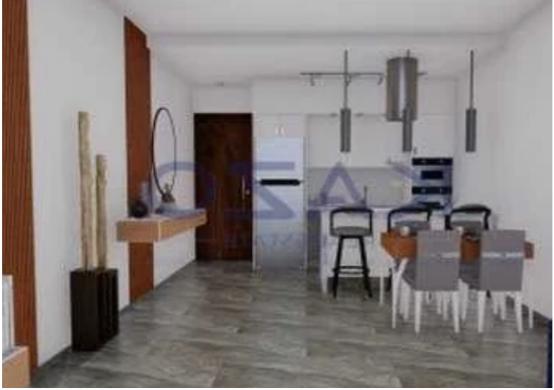

## 2-bedroom penthouse f?r s?le

Limassol, Agia-Paraskevi-Hills-Germasogeias-Village-4049, Cyprus

Offered at: €449,900 Estate ID: 83538 Ref: ba5541645

""""""This astonishing two-bedroom apartment in the Germasoyeia Village area is estimated to be delivered in October 2023. The two-bedroom penthouse apartment will be on the third floor of a brand-new residential building that currently is under construction. This amazing penthouse apartment will consist of an internal area of 80 square meters and an external area of 118 square meters. In particular, this magnificent property will consist of an open-plan dining, living room, and kitchen area, a master bedroom with an en-suite shower, an additional bedroom, a family bathroom, a spacious covered veranda, and a large roof garden area with provision for kitchen, jacuzzi, and pergola. In a...