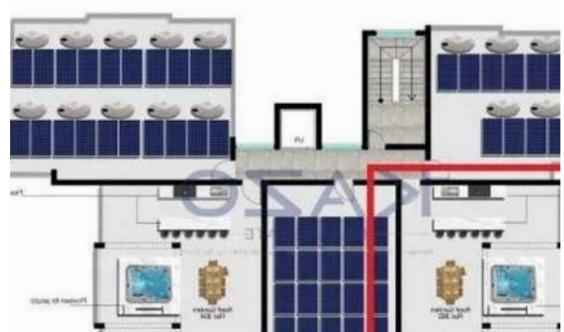

## 2-bedroom penthouse f?r s?le

Limassol, Agia-Paraskevi-Hills-Germasogeias-Village-4049, Cyprus

Offered at: €449,900 Estate ID: 83538 Ref: ba5541645

""""""This astonishing two-bedroom apartment in the Germasoyeia Village area is estimated to be delivered in October 2023. The two-bedroom penthouse apartment will be on the third floor of a brand-new residential building that currently is under construction. This amazing penthouse apartment will consist of an internal area of 80 square meters and an external area of 118 square meters. In particular, this magnificent property will consist of an open-plan dining, living room, and kitchen area, a master bedroom with an en-suite shower, an additional bedroom, a family bathroom, a spacious covered veranda, and a large roof garden area with provision for kitchen, jacuzzi, and pergola. In a...