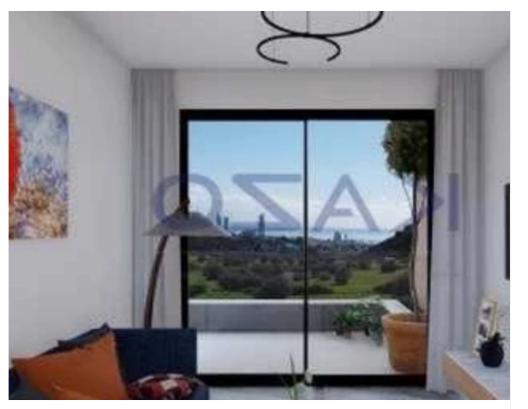

## 2-bedroom penthouse f?r s?le

Limassol, Agia-Paraskevi-Hills-Germasogeias-Village-4049, Cyprus

Offered at: €449,900 Estate ID: 83538 Ref: ba5541645

""""""This astonishing two-bedroom apartment in the Germasoyeia Village area is estimated to be delivered in October 2023. The two-bedroom penthouse apartment will be on the third floor of a brand-new residential building that currently is under construction. This amazing penthouse apartment will consist of an internal area of 80 square meters and an external area of 118 square meters. In particular, this magnificent property will consist of an open-plan dining, living room, and kitchen area, a master bedroom with an en-suite shower, an additional bedroom, a family bathroom, a spacious covered veranda, and a large roof garden area with provision for kitchen, jacuzzi, and pergola. In a...