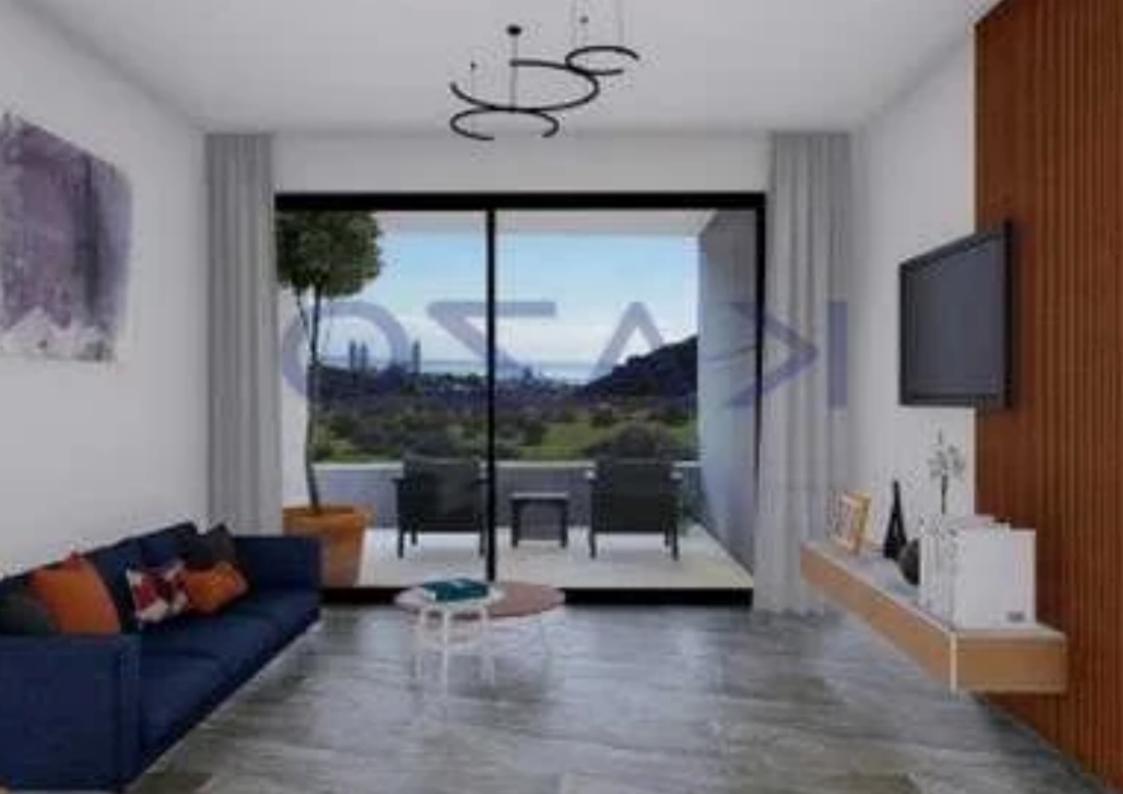

## 2-bedroom penthouse f?r s?le

Limassol, Agia-Paraskevi-Hills-Germasogeias-Village-4049, Cyprus

Offered at: €449,900 Estate ID: 83538 Ref: ba5541645

""""""This astonishing two-bedroom apartment in the Germasoyeia Village area is estimated to be delivered in October 2023. The two-bedroom penthouse apartment will be on the third floor of a brand-new residential building that currently is under construction. This amazing penthouse apartment will consist of an internal area of 80 square meters and an external area of 118 square meters. In particular, this magnificent property will consist of an open-plan dining, living room, and kitchen area, a master bedroom with an en-suite shower, an additional bedroom, a family bathroom, a spacious covered veranda, and a large roof garden area with provision for kitchen, jacuzzi, and pergola. In a...