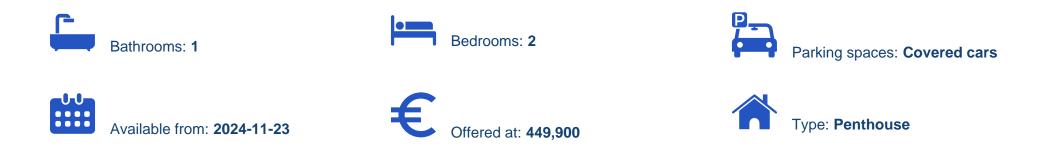

## 2-bedroom penthouse f?r s?le

Limassol, Agia-Paraskevi-Hills-Germasogeias-Village-4049, Cyprus

Offered at: €449,900 Estate ID: 83538 Ref: ba5541645

""""""This astonishing two-bedroom apartment in the Germasoyeia Village area is estimated to be delivered in October 2023. The two-bedroom penthouse apartment will be on the third floor of a brand-new residential building that currently is under construction. This amazing penthouse apartment will consist of an internal area of 80 square meters and an external area of 118 square meters. In particular, this magnificent property will consist of an open-plan dining, living room, and kitchen area, a master bedroom with an en-suite shower, an additional bedroom, a family bathroom, a spacious covered veranda, and a large roof garden area with provision for kitchen, jacuzzi, and pergola. In a...