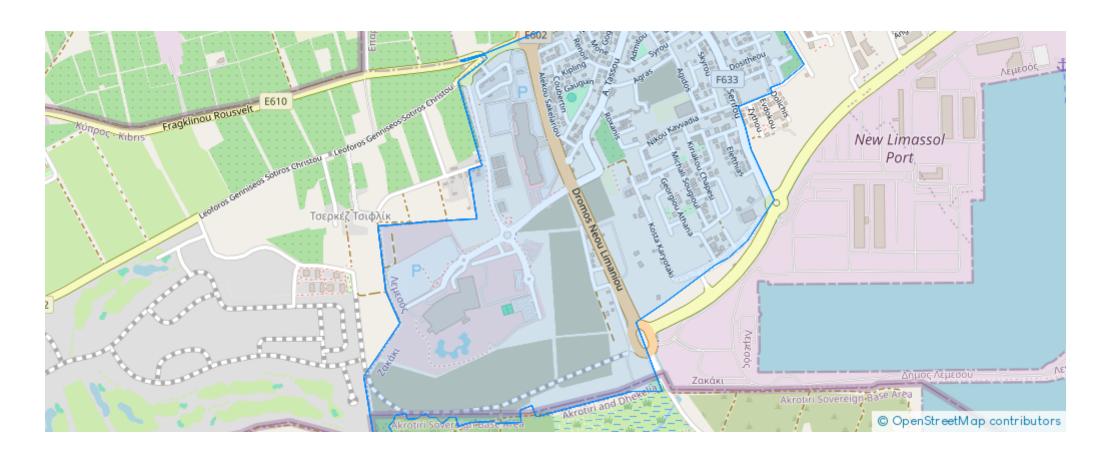

vailable from: 2024-11-23



Offered at: **575,00** 



Type: Residential

"""Presenting a 525 m² residential plot in the most rapidly developing Zakaki area of Limassol. With building and planning permits for a three-floor project featuring four two-bedroom apartments and one three-bedroom penthouse with a private garden, this plot offers a prime development opportunity. Ideally located, it is just 10 minutes from the city center and highway, 2 minutes from My Mall and City of Dreams, and close to schools, shops, and banks. With a 100% building density, 50% coverage, and a net buildable area of up to 551 m², this plot is perfectly suited for a modern residential development. Its smooth surface and registered road access make it an attractive option for develope...

## **Estate on map:**