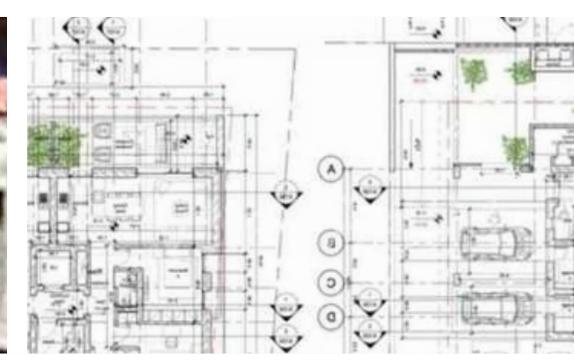

Available from: 2024-11-23

Offered at: **575,00** 

Type: Residential

"""Presenting a 525 m² residential plot in the most rapidly developing Zakaki area of Limassol. With building and planning permits for a three-floor project featuring four two-bedroom apartments and one three-bedroom penthouse with a private garden, this plot offers a prime development opportunity. Ideally located, it is just 10 minutes from the city center and highway, 2 minutes from My Mall and City of Dreams, and close to schools, shops, and banks. With a 100% building density, 50% coverage, and a net buildable area of up to 551 m², this plot is perfectly suited for a modern residential development. Its smooth surface and registered road access make it an attractive option for develope...