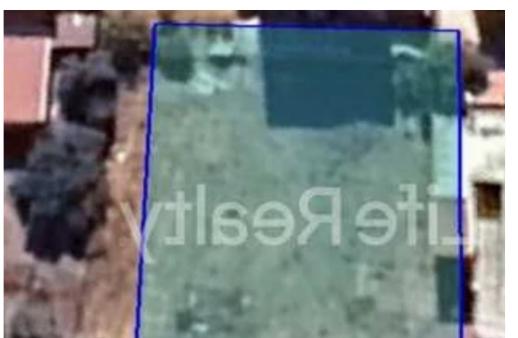

## Residential land 525 m<sup>2</sup>

Limassol, New-Port-My-Mall-Zakaki-3046 , Cyprus

**Offered at:** € 575,000

**Estate ID:** 83573

**Ref:** ba5541456

Total plot's-land's area: 525 m²

Coverage: 50 %

Density: 100 %

Available from: 2024-11-23

Offered at: **575,00** 

Type: Residential

"""Presenting a 525 m² residential plot in the most rapidly developing Zakaki area of Limassol. With building and planning permits for a three-floor project featuring four two-bedroom apartments and one three-bedroom penthouse with a private garden, this plot offers a prime development opportunity. Ideally located, it is just 10 minutes from the city center and highway, 2 minutes from My Mall and City of Dreams, and close to schools, shops, and banks. With a 100% building density, 50% coverage, and a net buildable area of up to 551 m², this plot is perfectly suited for a modern residential development. Its smooth surface and registered road access make it an attractive option for develope...