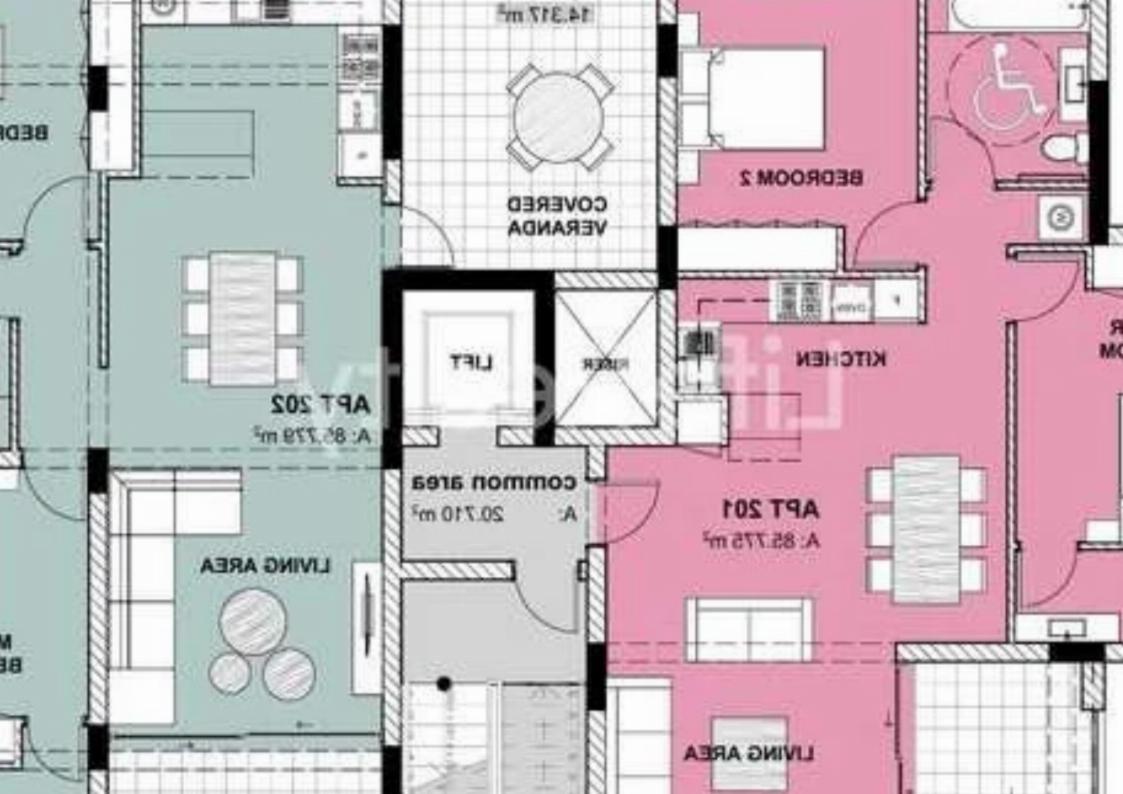

Available from: 2024-11-23

Offered at: 850,000

ype: Residential

building comprising six two-bedroom apartments and one three-bedroom penthouse with a private swimming pool. Ideally situated, it offers walking distance to the beach, just 5 minutes from the city center, and 10 minutes from the highway, with essential amenities like schools, shops, and banks nearby. With a 140% building density and 50% coverage, the plot provides excellent potential for a modern residential project. Its smooth surface and registered road access make it a prime opportunity for developers and investors seeking to create...