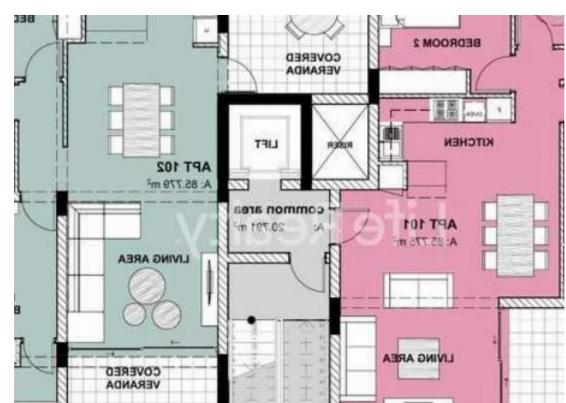

Available from: 2024-11-23

Offered at: 850,000

ype: Residential

building comprising six two-bedroom apartments and one three-bedroom penthouse with a private swimming pool. Ideally situated, it offers walking distance to the beach, just 5 minutes from the city center, and 10 minutes from the highway, with essential amenities like schools, shops, and banks nearby. With a 140% building density and 50% coverage, the plot provides excellent potential for a modern residential project. Its smooth surface and registered road access make it a prime opportunity for developers and investors seeking to create...