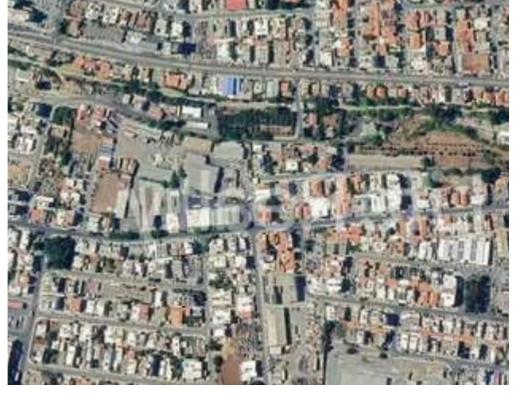

Available from: 2024-11-23

Offered at: 850,000

ype: Residential

building comprising six two-bedroom apartments and one three-bedroom penthouse with a private swimming pool. Ideally situated, it offers walking distance to the beach, just 5 minutes from the city center, and 10 minutes from the highway, with essential amenities like schools, shops, and banks nearby. With a 140% building density and 50% coverage, the plot provides excellent potential for a modern residential project. Its smooth surface and registered road access make it a prime opportunity for developers and investors seeking to create...