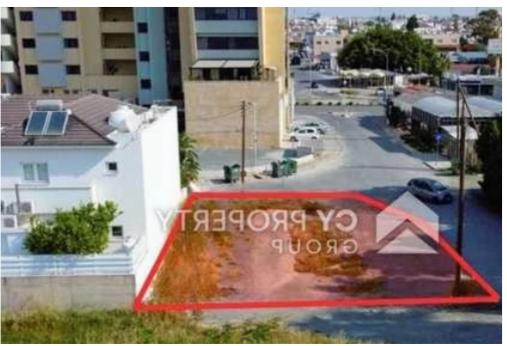

## Residential land 331 m<sup>2</sup>

Larnaka, Apos-Lukas-Center-Aradippou-7104, Cyprus

**Offered at:** €150,000

**Estate ID:** 83578

**Ref:** ba5541042

Total plot's-land's area: 331 m²

Coverage: 50 %

Density: 120 %

Available from: 2024-11-23

Offered at: **150,00** 

Type: **Residential** 

Primary School and approximately 80m south from Spyrou Kyprianou Avenue. The property is situated close to an abundance of amenities and services such as schools, supermarkets, shops etc and enjoys easy access to Larnaca city center. The plot has an even surface, abuts onto a registered road along its northern (Giannaki Kapitani str.) and western boundary (Ekvatanon str.) with a total frontage of approximately 34 meters. The plot is in an attractive area and allows the development of a three-storey building with a building factor 120%. Tit...