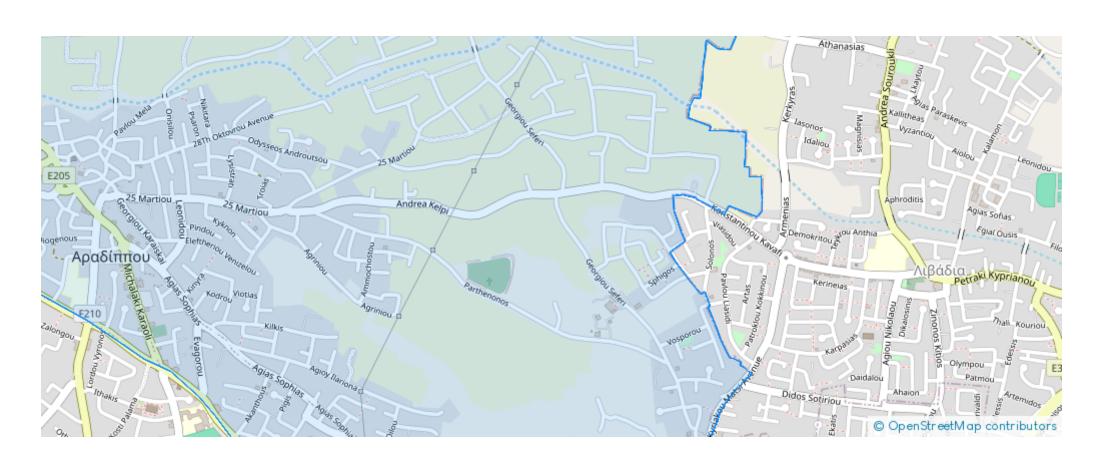

fered at:** €150,000

**Estate ID:** 83578

**Ref:** ba5541042











Total plot's-land's area: 331 m²



Coverage: 50 %



Density: 120 %



Available from: 2024-11-23



Offered at: **150,00** 



Type: **Residential** 

Primary School and approximately 80m south from Spyrou Kyprianou Avenue. The property is situated close to an abundance of amenities and services such as schools, supermarkets, shops etc and enjoys easy access to Larnaca city center. The plot has an even surface, abuts onto a registered road along its northern (Giannaki Kapitani str.) and western boundary (Ekvatanon str.) with a total frontage of approximately 34 meters. The plot is in an attractive area and allows the development of a three-storey building with a building factor 120%. Tit...

## **Estate on map:**