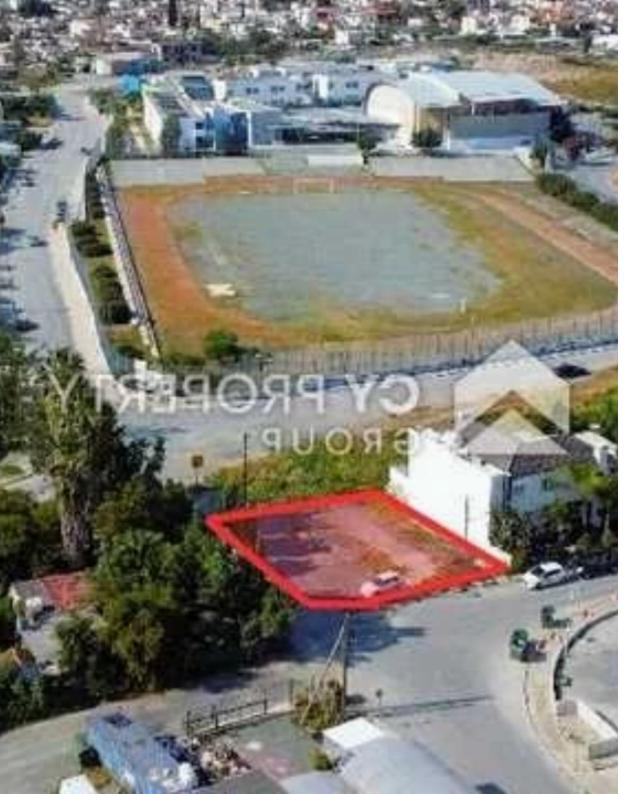

## Residential land 331 m<sup>2</sup>

Larnaka, Apos-Lukas-Center-Aradippou-7104, Cyprus

**Offered at:** €150,000

**Estate ID:** 83578

**Ref:** ba5541042

Total plot's-land's area: 331 m²

Coverage: 50 %

Density: 120 %

Available from: 2024-11-23

Offered at: **150,00** 

Type: **Residential** 

Primary School and approximately 80m south from Spyrou Kyprianou Avenue. The property is situated close to an abundance of amenities and services such as schools, supermarkets, shops etc and enjoys easy access to Larnaca city center. The plot has an even surface, abuts onto a registered road along its northern (Giannaki Kapitani str.) and western boundary (Ekvatanon str.) with a total frontage of approximately 34 meters. The plot is in an attractive area and allows the development of a three-storey building with a building factor 120%. Tit...