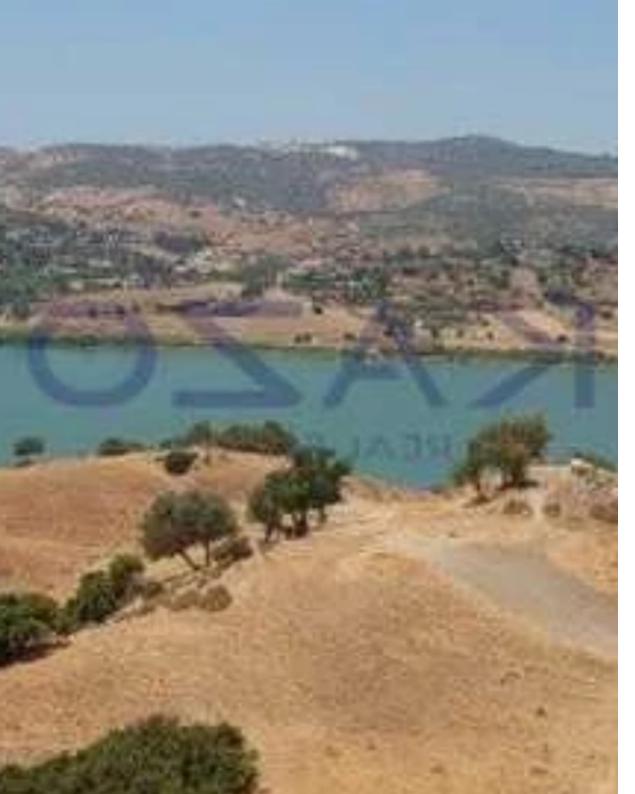

Available from: 2024-11-23

Offered at: 225,000

Гуре: **Residential** 

"""Large residential land parcel for sale in the beautiful Akrounta village. The residential land parcel is located in the Akrounta village, a beautiful green area northeast of Limassol. Akrounta is close to Germasoyeia village and just a 15-minute drive from Limassol, offering thus quick access to all types of services and amenities. Also, this parcel offers fantastic views of the nearby mountains and the Germasoyeia dam. This incredible land parcel covers an area of 1,148 square meters, which falls into the H5 residential zone. In particular, the residential land offers a 30% building density, 20% building coverage, and allows the development of up to 8.3 meters and 2 floors. To ar...