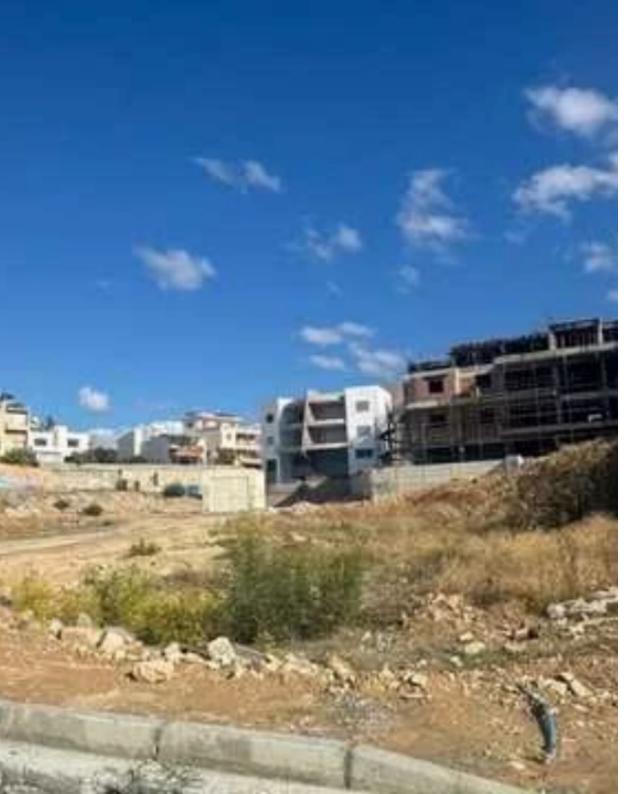

## Residential land 1117 m<sup>2</sup>

Limassol, Panthea-Mesa-Geitonia-4007, Cyprus

**Offered at:** €700,000

**Estate ID:** 84143

**Ref:** ba5544213

Total plot's-land's area: 1117 m²

Coverage: 50 %

Density: 90 %

Available from: 2024-11-25

Offered at: 700,000

Type: Residential

"""??Sale very big building plot ?Limassol, Agios Athanasios district ? Area 1117m2 ? 90% building ? Sea view ? from the 2nd floor ? There is a green area nearby ?? Possibility to build 2 buildings with 6 apartments each ?Price: 700.000€+VAT negotiated Licensed real estate agent with registration number 186 and license number 56 ??/Viber/WhatsApp: Julia""...