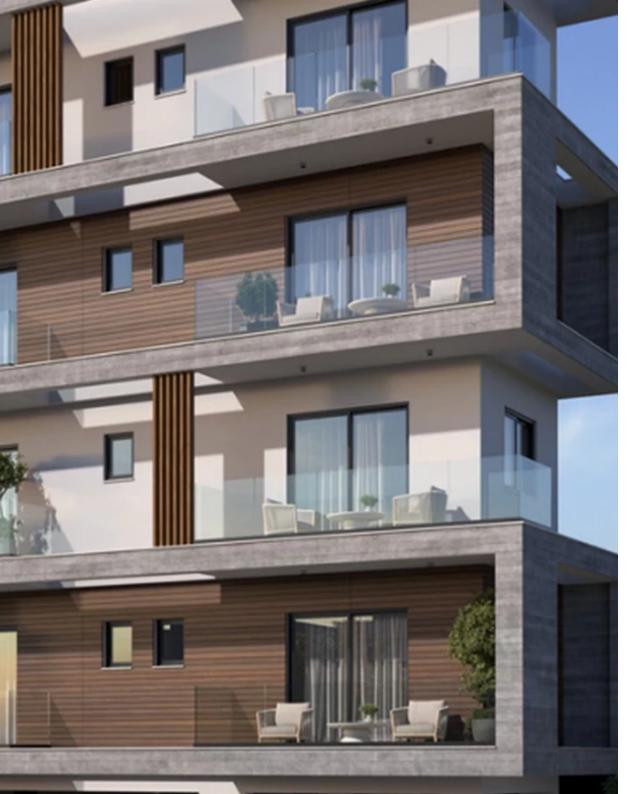

## Residential building in empa, limassol

Paphos, Lidl-Alexandrou-Ypsilanti-St-Agios-Pavlos-8020, Cyprus

**Offered at:** €2,500,000

**Estate ID:** 84234

**Ref:** ba5544341

"""Project Description Discover a prime investment opportunity with this thoughtfully designed residential building, spanning 590 square meters with a 140% density utilization. The project features 12 modern flats, including 8 one-bedroom units and 4 two-bedroom units, catering to diverse lifestyle needs. Proximity to Key Points of Interest: The Big Market and Old Town: Just 400 meters away, offering access to vibrant dining and entertainment options in Paphos' cultural heart. Technological University of Paphos (TEPAK): Less than 1 km away, ideal for students and faculty seeking nearby accommodations. Paphos Business Center: Only 500 meters from the property, providing convenience for...