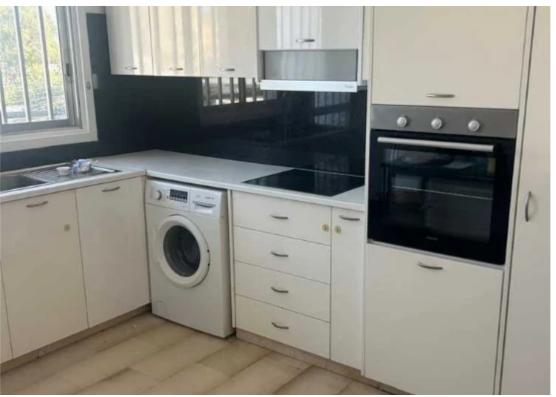

Available from: 2024-11-25

Offered at: 1,50

Type: **Penthouse** 

close to amenities like alfamega and LIDL supermarkets, fuel station, pharmacies, barber shop, with a distance of just 9minutes to the beach. This bright apartment offers a functional kitchen that is fully equipped with all necessities. The living area has space for a large comfy sofa, flat screen TV and an extra dining room. It also includes ample wardrobe spaces. This charming apartment is located on the 2nd floor of a newly-renovated building (no elevator) and has large windows bringing a bright positive vibe into the apartment."""""...