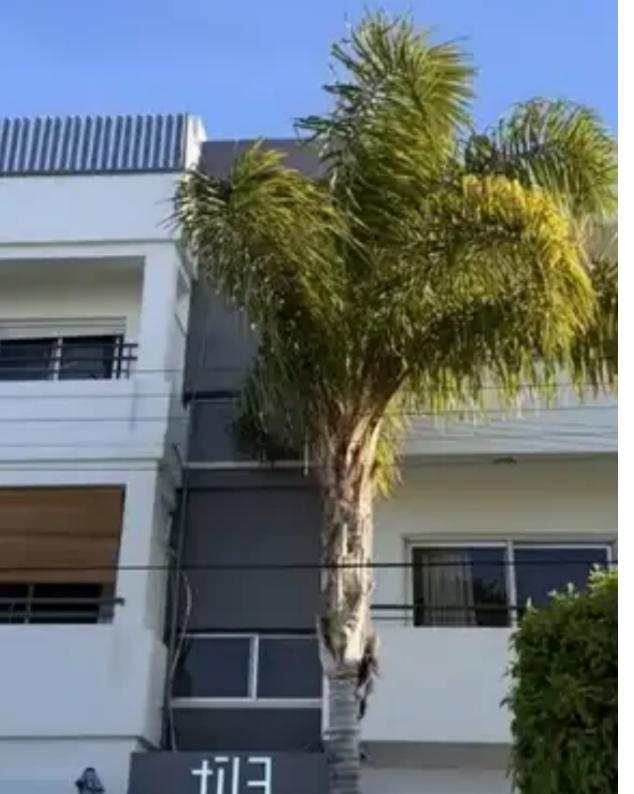

## **3-bedroom penthouse to rent**

Limassol, Spyrou-Kyprianou-Ave-Petros-And-Pavlos-3077, Cyprus

**Offered at:** € 1,500

**Estate ID:** 84350

**Ref:** ba5544924

Bathrooms: 1

Bedrooms: 3

Available from: 2024-11-25

Offered at: 1,500

Type: **Penthous** 

italian restaurant La Boca, close to amenities like Alphamega and LIDL supermarkets, pharmacies, barber shop. Key features: • A spacious 130 sqm • Air-condition in all rooms • Fireplace • A distance of just 9 minutes to the beach. • This bright apartment offers a functional kitchen that is fully equipped with all necessities. • The living area has space for a large comfy sofa, flat screen TV and an extra dining room. • It also includes ample wardrobe spaces. This charming apartment is located on the 2nd floor of a ...