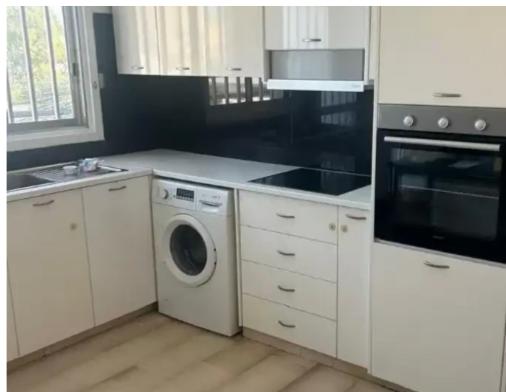

Offered at: 1,500

Type: **Penthous** 

italian restaurant La Boca, close to amenities like Alphamega and LIDL supermarkets, pharmacies, barber shop. Key features: • A spacious 130 sqm • Air-condition in all rooms • Fireplace • A distance of just 9 minutes to the beach. • This bright apartment offers a functional kitchen that is fully equipped with all necessities. • The living area has space for a large comfy sofa, flat screen TV and an extra dining room. • It also includes ample wardrobe spaces. This charming apartment is located on the 2nd floor of a ...