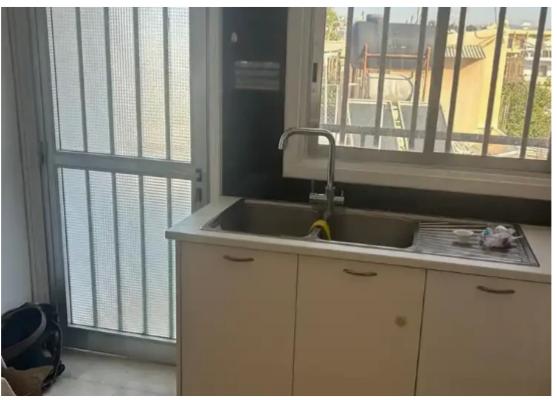

Offered at: 1,500

Type: **Penthous** 

italian restaurant La Boca, close to amenities like Alphamega and LIDL supermarkets, pharmacies, barber shop. Key features: • A spacious 130 sqm • Air-condition in all rooms • Fireplace • A distance of just 9 minutes to the beach. • This bright apartment offers a functional kitchen that is fully equipped with all necessities. • The living area has space for a large comfy sofa, flat screen TV and an extra dining room. • It also includes ample wardrobe spaces. This charming apartment is located on the 2nd floor of a ...