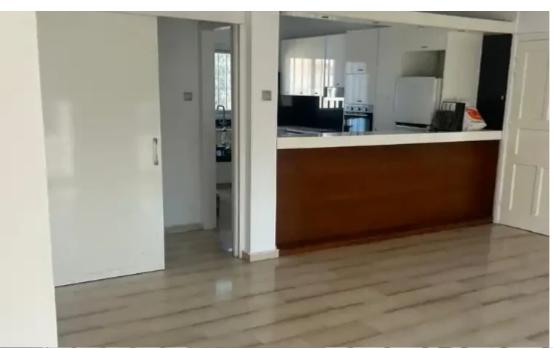

Offered at: 1,500

Type: **Penthous** 

italian restaurant La Boca, close to amenities like Alphamega and LIDL supermarkets, pharmacies, barber shop. Key features: • A spacious 130 sqm • Air-condition in all rooms • Fireplace • A distance of just 9 minutes to the beach. • This bright apartment offers a functional kitchen that is fully equipped with all necessities. • The living area has space for a large comfy sofa, flat screen TV and an extra dining room. • It also includes ample wardrobe spaces. This charming apartment is located on the 2nd floor of a ...