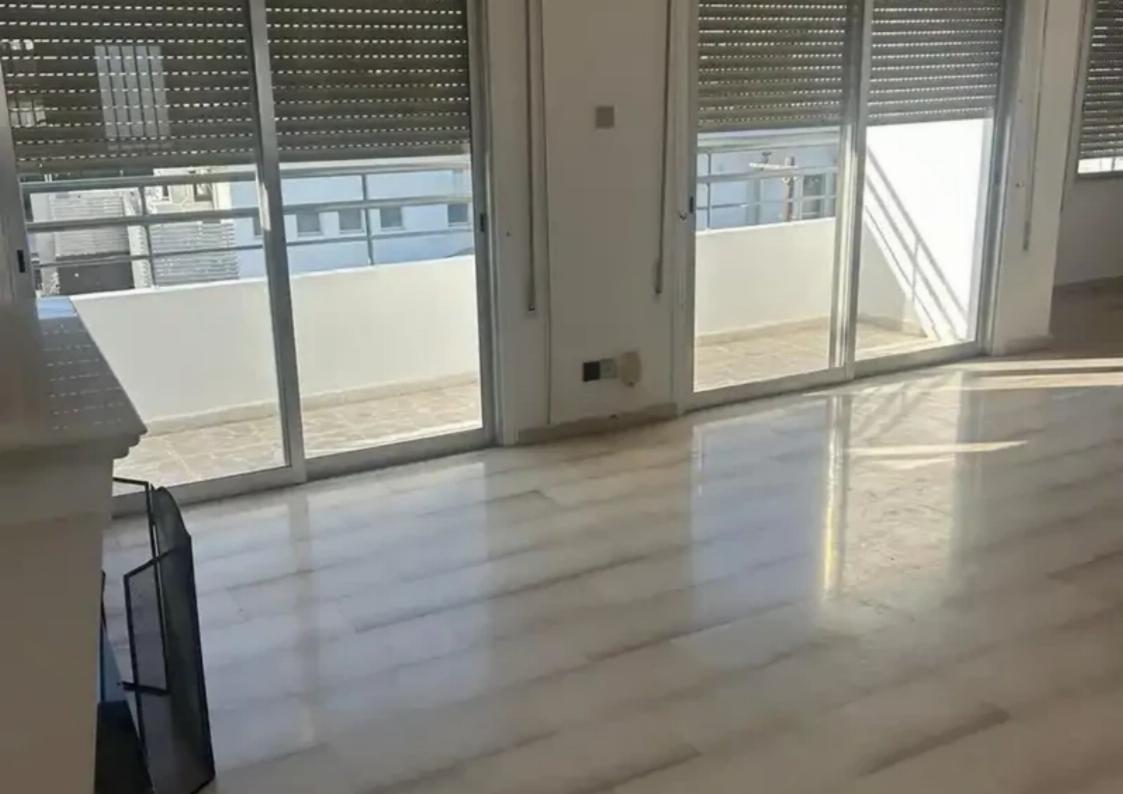

Offered at: 1,500

Type: **Penthous** 

italian restaurant La Boca, close to amenities like Alphamega and LIDL supermarkets, pharmacies, barber shop. Key features: • A spacious 130 sqm • Air-condition in all rooms • Fireplace • A distance of just 9 minutes to the beach. • This bright apartment offers a functional kitchen that is fully equipped with all necessities. • The living area has space for a large comfy sofa, flat screen TV and an extra dining room. • It also includes ample wardrobe spaces. This charming apartment is located on the 2nd floor of a ...