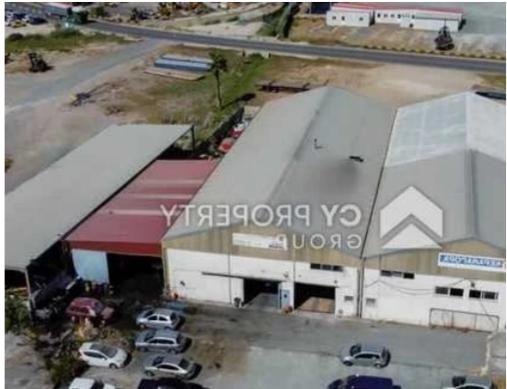

## Warehouse in chrysopolitissa

Larnaka, Kimonos-St-Chrysopolitissa-6015, Cyprus

Offered at: €725,000 Estate ID: 84442 Ref: ba5545055

""""Industrial warehouses located within Chrysopolitissa Quarter, in Larnaca District. They are located at a distance of 850 meters (approx.) north of Larnaca Marina and 400 meters (approx.) southwest of Larnaca Port main gate. The industrial area benefits from having good location in Larnaca municipality and good access to services. The warehouse num.9 has an enclosed area of 510 sq.m., is located at block B and was erected around 1996. It is used as a car paint shop and consists of a work area, toilet, kitchen and an office. The warehouse num.12 has an enclosed area 383 sq.m., is located at block B and was erected around 1996. It is used as a car workshop and consists of a work area, ...