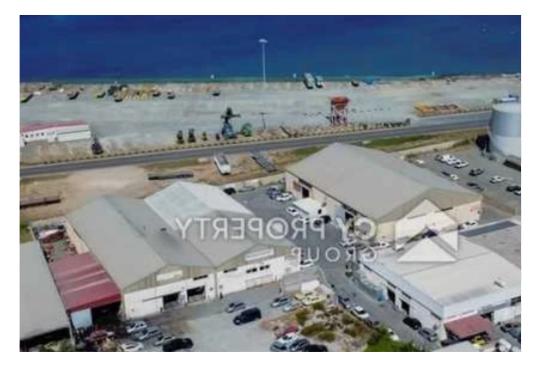

## Warehouse in chrysopolitissa

Larnaka, Kimonos-St-Chrysopolitissa-6015, Cyprus

Offered at: €725,000 Estate ID: 84442 Ref: ba5545055

""""Industrial warehouses located within Chrysopolitissa Quarter, in Larnaca District. They are located at a distance of 850 meters (approx.) north of Larnaca Marina and 400 meters (approx.) southwest of Larnaca Port main gate. The industrial area benefits from having good location in Larnaca municipality and good access to services. The warehouse num.9 has an enclosed area of 510 sq.m., is located at block B and was erected around 1996. It is used as a car paint shop and consists of a work area, toilet, kitchen and an office. The warehouse num.12 has an enclosed area 383 sq.m., is located at block B and was erected around 1996. It is used as a car workshop and consists of a work area, ...