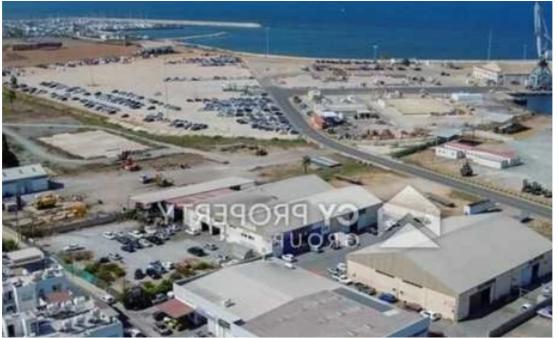

## Warehouse in chrysopolitissa

Larnaka, Kimonos-St-Chrysopolitissa-6015, Cyprus

Offered at: €725,000 Estate ID: 84442 Ref: ba5545055

""""Industrial warehouses located within Chrysopolitissa Quarter, in Larnaca District. They are located at a distance of 850 meters (approx.) north of Larnaca Marina and 400 meters (approx.) southwest of Larnaca Port main gate. The industrial area benefits from having good location in Larnaca municipality and good access to services. The warehouse num.9 has an enclosed area of 510 sq.m., is located at block B and was erected around 1996. It is used as a car paint shop and consists of a work area, toilet, kitchen and an office. The warehouse num.12 has an enclosed area 383 sq.m., is located at block B and was erected around 1996. It is used as a car workshop and consists of a work area, ...