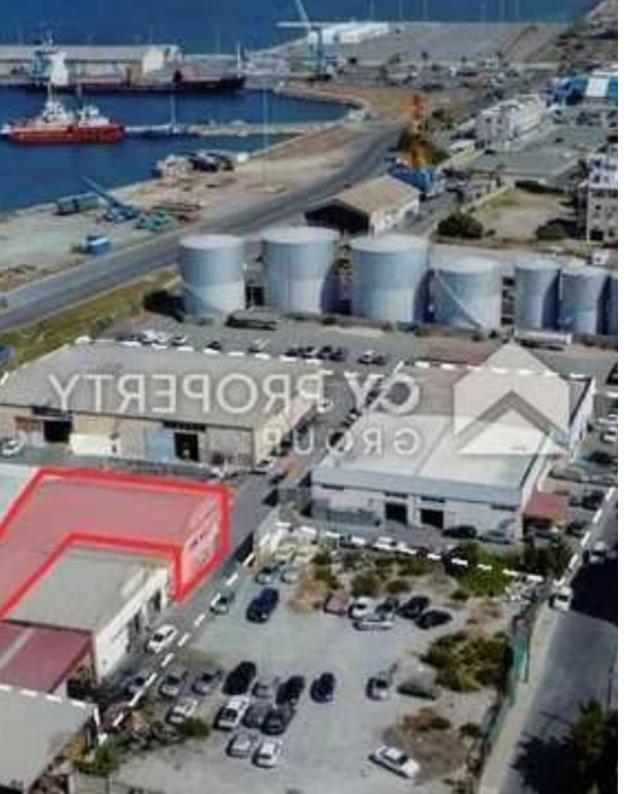

## Warehouse in chrysopolitissa

Larnaka, Kimonos-St-Chrysopolitissa-6015, Cyprus

Offered at: €725,000 Estate ID: 84442 Ref: ba5545055

""""Industrial warehouses located within Chrysopolitissa Quarter, in Larnaca District. They are located at a distance of 850 meters (approx.) north of Larnaca Marina and 400 meters (approx.) southwest of Larnaca Port main gate. The industrial area benefits from having good location in Larnaca municipality and good access to services. The warehouse num.9 has an enclosed area of 510 sq.m., is located at block B and was erected around 1996. It is used as a car paint shop and consists of a work area, toilet, kitchen and an office. The warehouse num.12 has an enclosed area 383 sq.m., is located at block B and was erected around 1996. It is used as a car workshop and consists of a work area, ...