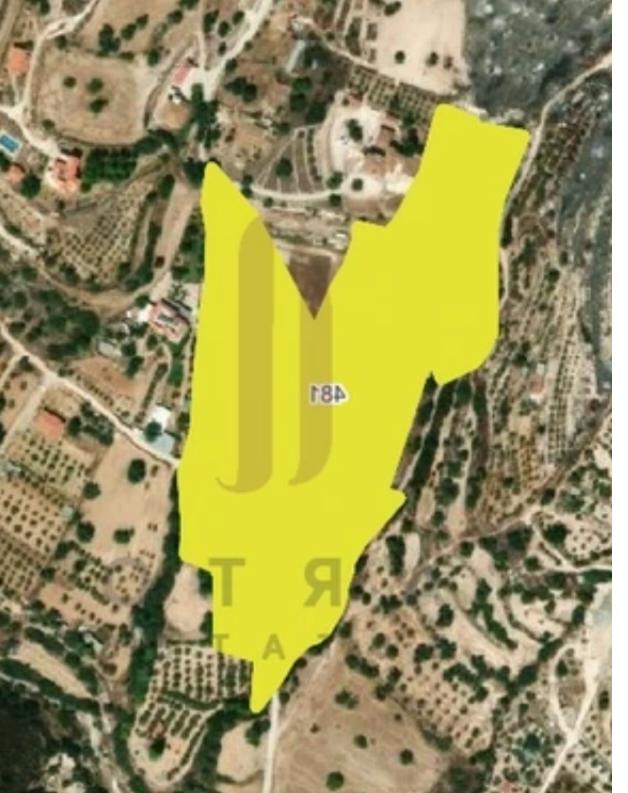

## Agricultural land 29342 m<sup>2</sup>

Limassol, Spitali-4550, Cyprus

Offered at: €1,450,000 Estate ID: 84524 Ref: ba5545662

""This land for sale in Paramytha, Limassol spans a total area of 29,342 sqm, offering a unique opportunity for agricultural or developmental use in a serene, rural setting. Key Features: Total Area: 29,342 sqm Agricultural Area (74%): Approximately 21,702 sqm of the land is designated for agricultural use, making it ideal for farming, cultivation, or other agricultural projects. Protected Area (21%): Around 6,159 sqm of the land is designated as protected area, ensuring the preservation of natural resources and biodiversity. Density: The land has a density of 10%, allowing for the development of buildings or structures with up to 10% of the land's total area, offering flexibility for res...