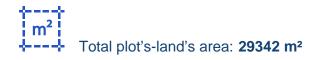

## Agricultural land 29342 m<sup>2</sup>

Limassol, Spitali-4550, Cyprus

Offered at: €1,450,000 Estate ID: 84524 Ref: ba5545662

""This land for sale in Paramytha, Limassol spans a total area of 29,342 sqm, offering a unique opportunity for agricultural or developmental use in a serene, rural setting. Key Features: Total Area: 29,342 sqm Agricultural Area (74%): Approximately 21,702 sqm of the land is designated for agricultural use, making it ideal for farming, cultivation, or other agricultural projects. Protected Area (21%): Around 6,159 sqm of the land is designated as protected area, ensuring the preservation of natural resources and biodiversity. Density: The land has a density of 10%, allowing for the development of buildings or structures with up to 10% of the land's total area, offering flexibility for res...