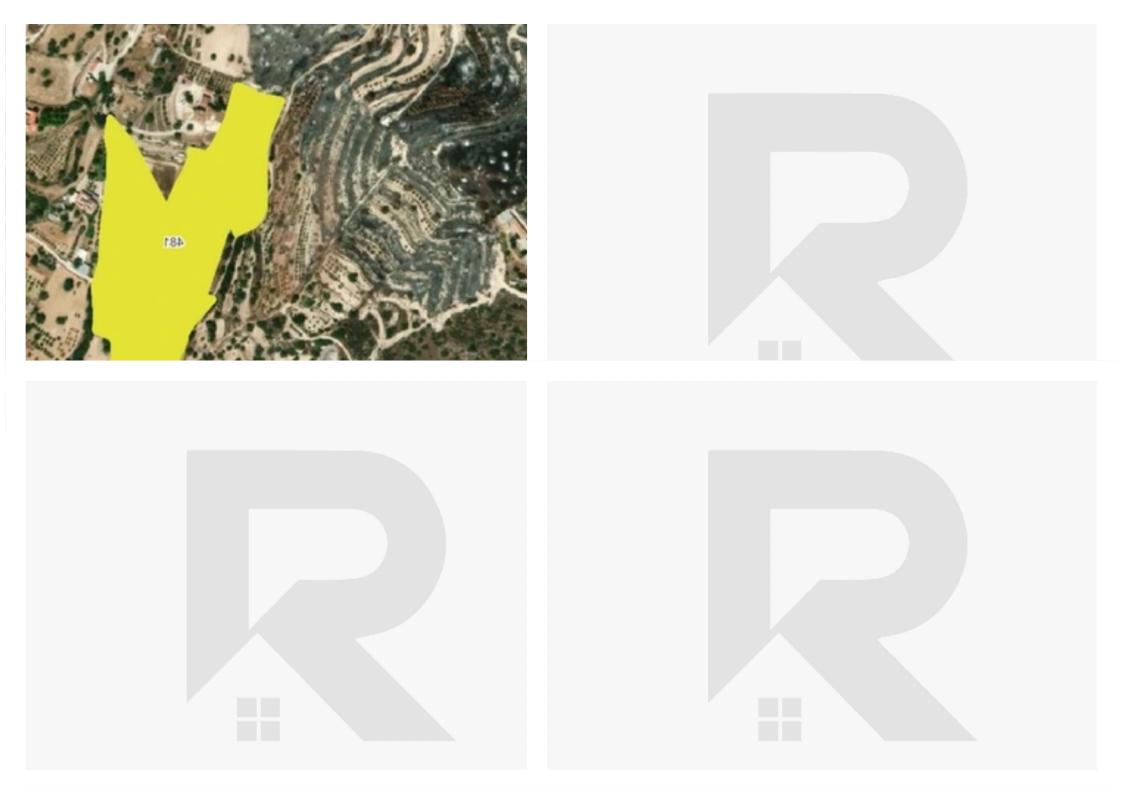

## Agricultural land 29342 m<sup>2</sup>

Limassol, Spitali-4550, Cyprus

Offered at: €1,450,000 Estate ID: 84524 Ref: ba5545662

""This land for sale in Paramytha, Limassol spans a total area of 29,342 sqm, offering a unique opportunity for agricultural or developmental use in a serene, rural setting. Key Features: Total Area: 29,342 sqm Agricultural Area (74%): Approximately 21,702 sqm of the land is designated for agricultural use, making it ideal for farming, cultivation, or other agricultural projects. Protected Area (21%): Around 6,159 sqm of the land is designated as protected area, ensuring the preservation of natural resources and biodiversity. Density: The land has a density of 10%, allowing for the development of buildings or structures with up to 10% of the land's total area, offering flexibility for res...