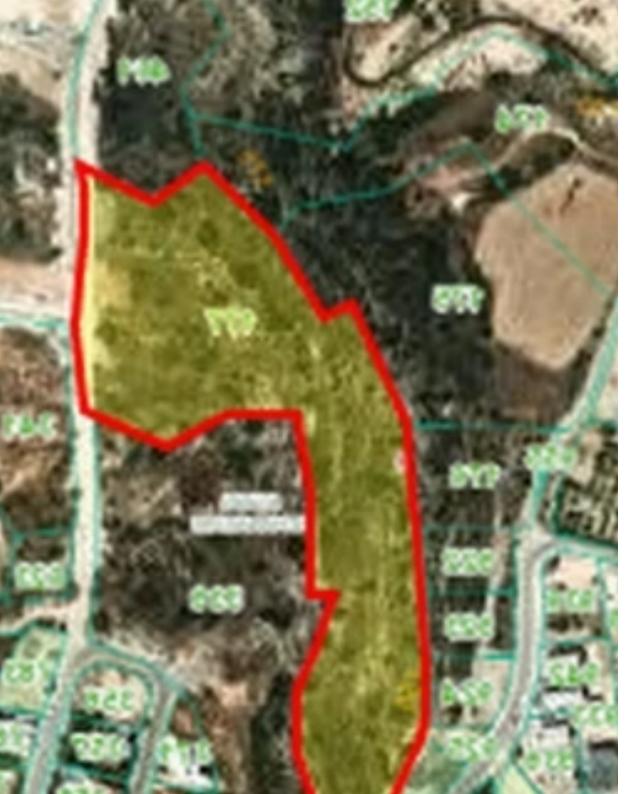

## Residential land 18325 m<sup>2</sup>

Limassol, Panthea-Grammar-School-Agios-Athanasios-4105, Cyprus

**Offered at:** €4,000,000

**Estate ID:** 84528

**Ref:** ba5545141

Total plot's-land's area: 18325 m²

Available from: 2024-11-26

Offered at: 4,000,00

Type: Residentia

"Land for Sale in Agios Athanasios – 18,325 sq.m. Spacious residential land located in the desirable area of Agios Athanasios, covering a total of 18,325 sq.m. within planning zone ??9. The property allows for a building density of 40% and coverage of 25%, with permission for up to 2 floors and a maximum height of 10 meters. Ideal for residential projects or private development, offering a blend of tranquility and accessibility in a prime location."...

## **Estate on map:**