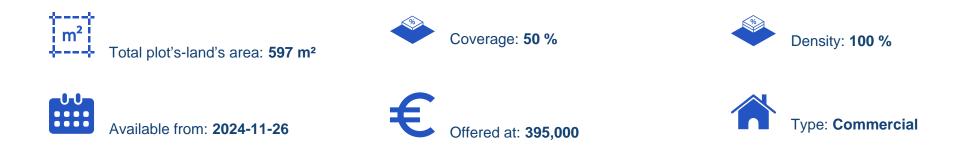

## Commercial land 597 m<sup>2</sup>

Limassol, Ayiou-Neophytou-School-Ikea-Makarios-Iii-Kato-Polemidia-4155 , Cyprus

Offered at: € 395,000 Estate ID: 84533 Ref: ba5544705

"For sale 1 commercial plot in Kato Polemidia area very close to Omonoias avenue and Spyrou Kyprianoy Ave. ???? Commercial Plot The commercial property has an area of 597sqm and benefits from 24m road frontage. The plot falls within the E? zone that allows for the building of both shops and offices. According to the regulations, it is possible to construct a total area of 597 square meters with a density of 100% over three floors, each with a height limit of 13.5 meters. Furthermore, plots benefits from convenient accessibility to Spyrou Kyprianou Ave. and the nearby motorway, with two main roads located in close proximity. This favorable location near supermarkets, b...