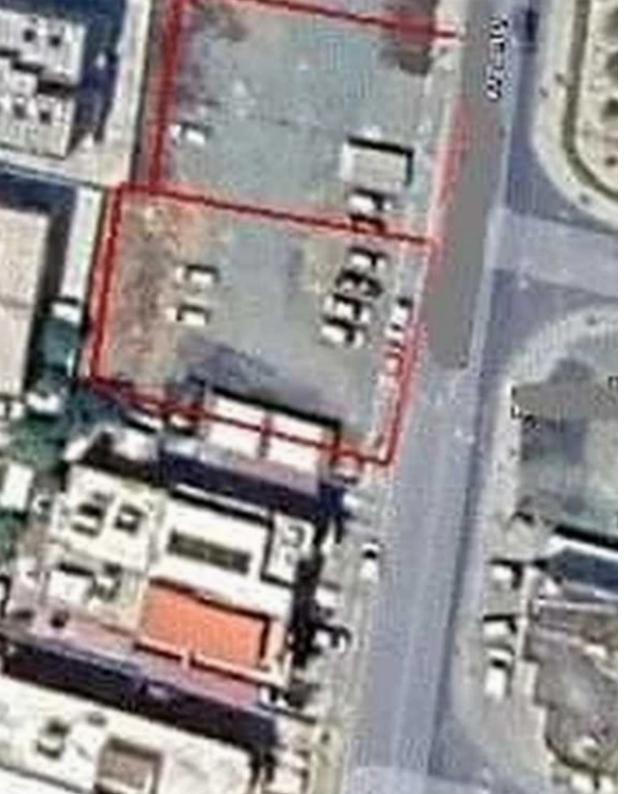

## Commercial land 597 m<sup>2</sup>

Limassol, Ayiou-Neophytou-School-Ikea-Makarios-Iii-Kato-Polemidia-4155 , Cyprus

Offered at: € 395,000 Estate ID: 84533 Ref: ba5544705

"For sale 1 commercial plot in Kato Polemidia area very close to Omonoias avenue and Spyrou Kyprianoy Ave. ???? Commercial Plot The commercial property has an area of 597sqm and benefits from 24m road frontage. The plot falls within the E? zone that allows for the building of both shops and offices. According to the regulations, it is possible to construct a total area of 597 square meters with a density of 100% over three floors, each with a height limit of 13.5 meters. Furthermore, plots benefits from convenient accessibility to Spyrou Kyprianou Ave. and the nearby motorway, with two main roads located in close proximity. This favorable location near supermarkets, b...