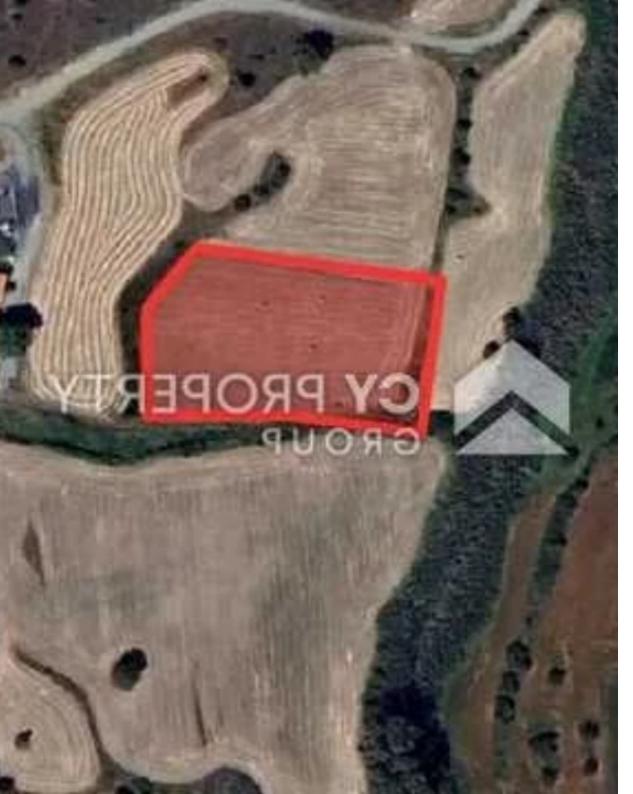

## Agricultural land 5376 m<sup>2</sup>

Larnaka, Mosfiloti-7647, Cyprus

**Offered at:** €73,000

**Estate ID:** 84534

**Ref:** ba5545061

Total plot's-land's area: 5376 m²

Coverage: 50 %

Density: 100 %

Available from: 2024-11-26

Offered at: 73,00

Type: **Agricultura**l

""Agricultural field in Mosfiloti community of Larnaca district. It is situated at a distance approximately 1.9km southwest of the community center and approximately 500 meters northeast of Limassol - Nicosia highway. It has a rectugular shape with an even surface and it is accessible through a non-registered road. The property is located approximately 240 meters west of the nearest registered road. It is worth noting that the property is approximately 220 meters southwest from the nearest residential zone (H5) of the Community. Also the property is approximately 160 meters north from the nearest touristic zone (?2) of the Community. The property falls within the Agricultural Zone ?3,...

## **Estate on map:**