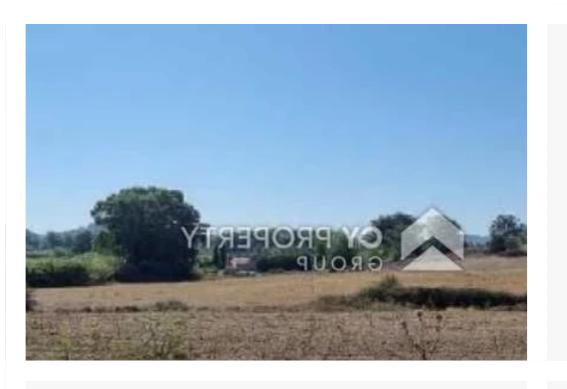

## Agricultural land 5376 m<sup>2</sup>

Larnaka, Mosfiloti-7647, Cyprus

**Offered at:** €73,000

**Estate ID:** 84534

**Ref:** ba5545061

Total plot's-land's area: 5376 m²

Coverage: 50 %

Density: 100 %

Available from: 2024-11-26

Offered at: 73,00

Type: **Agricultura**l

""Agricultural field in Mosfiloti community of Larnaca district. It is situated at a distance approximately 1.9km southwest of the community center and approximately 500 meters northeast of Limassol - Nicosia highway. It has a rectugular shape with an even surface and it is accessible through a non-registered road. The property is located approximately 240 meters west of the nearest registered road. It is worth noting that the property is approximately 220 meters southwest from the nearest residential zone (H5) of the Community. Also the property is approximately 160 meters north from the nearest touristic zone (?2) of the Community. The property falls within the Agricultural Zone ?3,...