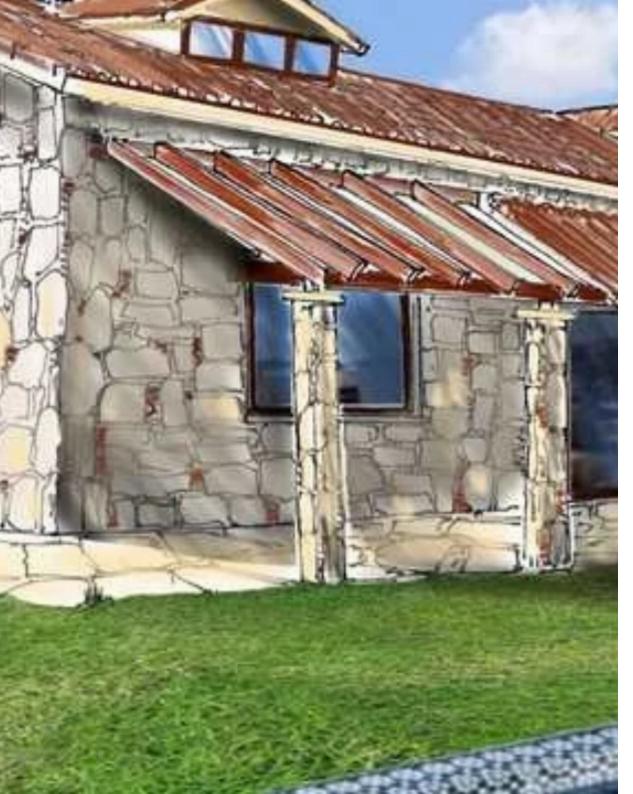

## s?le

Limassol, Souni-4717, Cyprus

Offered at: €670,000 Estate ID: 84629 Ref: ba5324987

""""Traditional stone-built home in pine forested Souni, featuring: • 4 en suite bedrooms (2 on the ground floor, 2 in the loft) • Solar and electric water heating system • Swimming pool (4x8) • 1m paving around the house and swimming pool • Pergola for parking space • Ceramic tiling throughout • Top soil garden preparation • A/C • Provision for electric heating • Provision for PV panels Dimensions: • Ground floor: 160m<sup>2</sup> • Loft: 90m<sup>2</sup> • Covered verandas: 15m<sup>2</sup> • Plot: 750m<sup>2</sup> This charming property is characteristic of its environment, clad entirely of local red stone, from Souni. The house sits on a 750m<sup>2</sup> plot and enjoys gardens and a pool within an idyllic ...