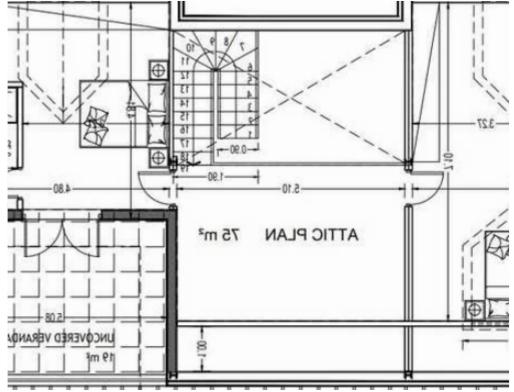

## s?le

Limassol, Souni-4717, Cyprus

Offered at: €670,000 Estate ID: 84629 Ref: ba5324987

""""Traditional stone-built home in pine forested Souni, featuring: • 4 en suite bedrooms (2 on the ground floor, 2 in the loft) • Solar and electric water heating system • Swimming pool (4x8) • 1m paving around the house and swimming pool • Pergola for parking space • Ceramic tiling throughout • Top soil garden preparation • A/C • Provision for electric heating • Provision for PV panels Dimensions: • Ground floor: 160m<sup>2</sup> • Loft: 90m<sup>2</sup> • Covered verandas: 15m<sup>2</sup> • Plot: 750m<sup>2</sup> This charming property is characteristic of its environment, clad entirely of local red stone, from Souni. The house sits on a 750m<sup>2</sup> plot and enjoys gardens and a pool within an idyllic ...