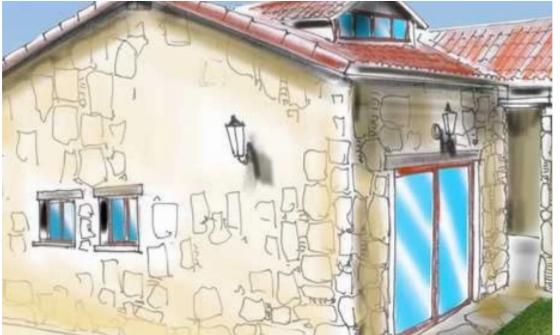

## s?le

Limassol, Souni-4717, Cyprus

Offered at: €670,000 Estate ID: 84629 Ref: ba5324987

""""Traditional stone-built home in pine forested Souni, featuring: • 4 en suite bedrooms (2 on the ground floor, 2 in the loft) • Solar and electric water heating system • Swimming pool (4x8) • 1m paving around the house and swimming pool • Pergola for parking space • Ceramic tiling throughout • Top soil garden preparation • A/C • Provision for electric heating • Provision for PV panels Dimensions: • Ground floor: 160m<sup>2</sup> • Loft: 90m<sup>2</sup> • Covered verandas: 15m<sup>2</sup> • Plot: 750m<sup>2</sup> This charming property is characteristic of its environment, clad entirely of local red stone, from Souni. The house sits on a 750m<sup>2</sup> plot and enjoys gardens and a pool within an idyllic ...