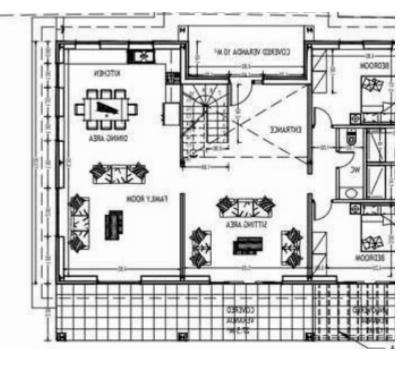

## s?le

Limassol, Souni-4717, Cyprus

Offered at: €670,000 Estate ID: 84629 Ref: ba5324987

""""Traditional stone-built home in pine forested Souni, featuring: • 4 en suite bedrooms (2 on the ground floor, 2 in the loft) • Solar and electric water heating system • Swimming pool (4x8) • 1m paving around the house and swimming pool • Pergola for parking space • Ceramic tiling throughout • Top soil garden preparation • A/C • Provision for electric heating • Provision for PV panels Dimensions: • Ground floor: 160m<sup>2</sup> • Loft: 90m<sup>2</sup> • Covered verandas: 15m<sup>2</sup> • Plot: 750m<sup>2</sup> This charming property is characteristic of its environment, clad entirely of local red stone, from Souni. The house sits on a 750m<sup>2</sup> plot and enjoys gardens and a pool within an idyllic ...