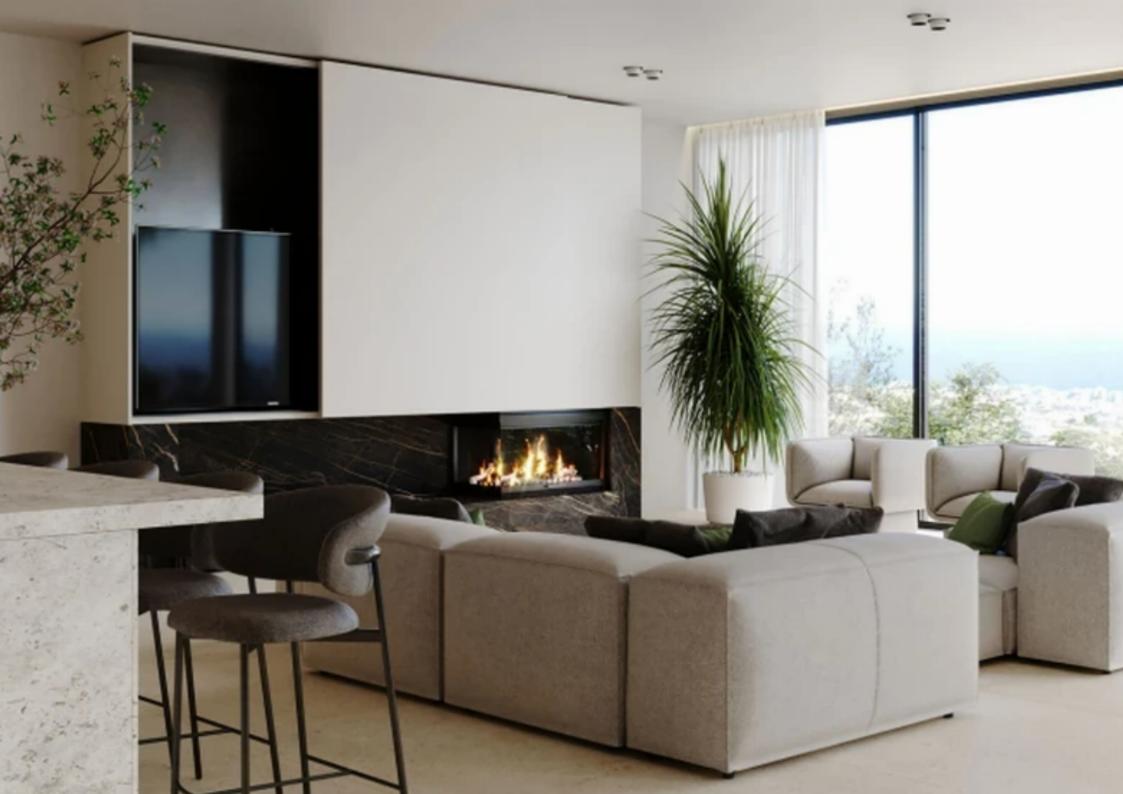

## 5-bedroom villa f?r s?le

Limassol, Super-Home-Center-Timou-Prodromou-Mesa-Geitonia-4004, Cyprus

**Offered at:** €2,000,000

**Estate ID:** 84658

**Ref:** ba3962447

NET internal area: 331

Bathrooms: 4

Bedrooms: 5

Parking spaces: Covered cars

Available from: 2024-11-26

Offered at: **2,000,000** 

Type: Villa

School • Two access roads into the city centre • South-facing panoramic views • 3 Storeys • 5 bedrooms, 2 of which are en suite • Large master with walk-in wardrobe • 2 En suite bathrooms, main bathroom, basement bathroom & Serene location • Close proximity to Foley's School • Two access roads into the city centre • South-facing panoramic views • 3 Storeys • 5 bedrooms, 2 of which are en suite • Large master with walk-in wardrobe • 2 En suite bathrooms, main bathroom, basement bathroom & Serene location • Close proximity to Foley's School • Two access roads into the city centre • South-facing panoramic views • 3 Storeys • 5 bedrooms, 2 of which are en suite • Large master with walk-in wardrobe • 2 En suite bathrooms, main bathroom, bathroom & Serene location • Close proximity to Foley's School • Two access roads into the city centre • South-facing panoramic views • 3 Storeys • 5 bedrooms, 2 of which are en suite • Large master with walk-in wardrobe • 2 En suite bathrooms, main bathroom, bathroom & Serene location • Close proximity to Foley's