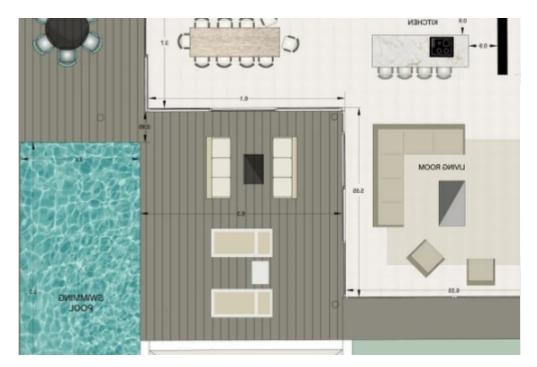

## 5-bedroom villa f?r s?le

Limassol, Super-Home-Center-Timou-Prodromou-Mesa-Geitonia-4004, Cyprus

**Offered at:** €2,000,000

**Estate ID:** 84658

**Ref:** ba3962447

NET internal area: 331

Bathrooms: 4

Bedrooms: 5

Parking spaces: Covered cars

Available from: 2024-11-26

Offered at: **2,000,000** 

Type: Villa

School • Two access roads into the city centre • South-facing panoramic views • 3 Storeys • 5 bedrooms, 2 of which are en suite • Large master with walk-in wardrobe • 2 En suite bathrooms, main bathroom, basement bathroom & Serene location • Close proximity to Foley's School • Two access roads into the city centre • South-facing panoramic views • 3 Storeys • 5 bedrooms, 2 of which are en suite • Large master with walk-in wardrobe • 2 En suite bathrooms, main bathroom, basement bathroom & Serene location • Close proximity to Foley's School • Two access roads into the city centre • South-facing panoramic views • 3 Storeys • 5 bedrooms, 2 of which are en suite • Large master with walk-in wardrobe • 2 En suite bathrooms, main bathroom, bathroom & Serene location • Close proximity to Foley's School • Two access roads into the city centre • South-facing panoramic views • 3 Storeys • 5 bedrooms, 2 of which are en suite • Large master with walk-in wardrobe • 2 En suite bathrooms, main bathroom, bathroom & Serene location • Close proximity to Foley's