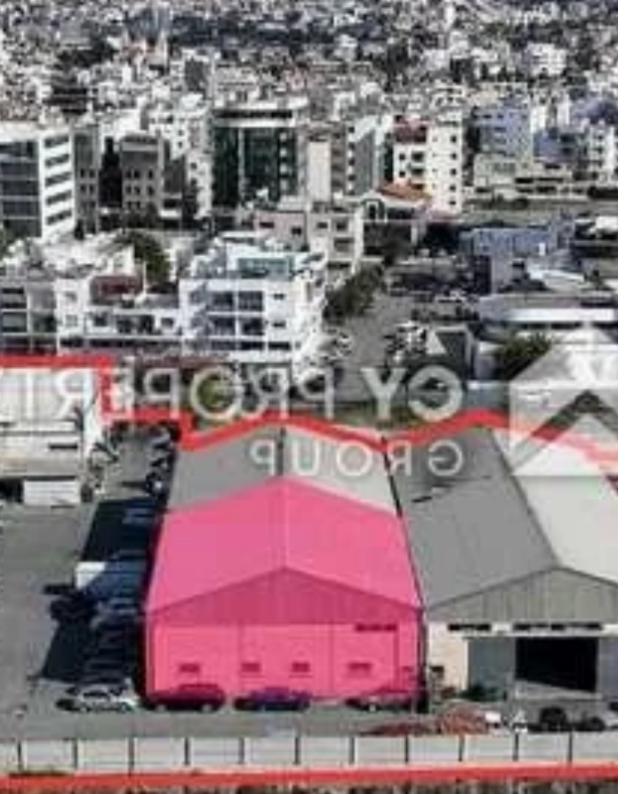

## Warehouse in chrysopolitissa

Larnaka, Kimonos-St-Chrysopolitissa-6015, Cyprus

**Offered at:** € 490,000

**Estate ID:** 84828

**Ref:** ba5547387

Available from: 2024-11-27

Year of build: 1996

area of Larnaca Municipality(Larnaca's Marina Area). It is strategically positioned just 700 meters northwest of Larnaca Marina and 150 meters east of Arch. Makarios III Avenue, a prominent commercial artery in Larnaca. The asset enjoys close proximity to Larnaca Harbor to the west, offering easy access to key transportation routes, and is well-connected to the city center and surrounding areas. The surrounding area is a fully developed urban zone, primarily consisting of residential developments and mixed-use buildings, including sh...