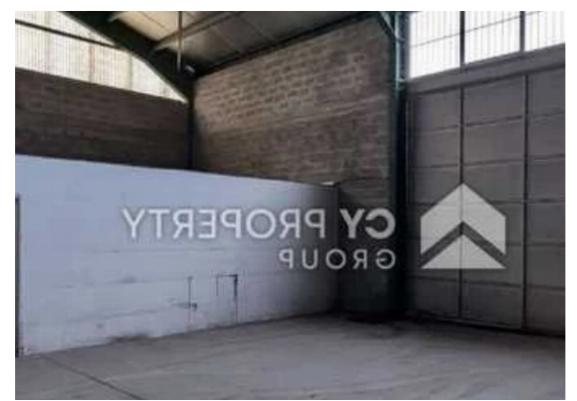

## Warehouse in chrysopolitissa

Larnaka, Kimonos-St-Chrysopolitissa-6015, Cyprus

**Offered at:** € 490,000

**Estate ID:** 84828

**Ref:** ba5547387

Available from: 2024-11-27

Year of build: 1996

area of Larnaca Municipality(Larnaca's Marina Area). It is strategically positioned just 700 meters northwest of Larnaca Marina and 150 meters east of Arch. Makarios III Avenue, a prominent commercial artery in Larnaca. The asset enjoys close proximity to Larnaca Harbor to the west, offering easy access to key transportation routes, and is well-connected to the city center and surrounding areas. The surrounding area is a fully developed urban zone, primarily consisting of residential developments and mixed-use buildings, including sh...