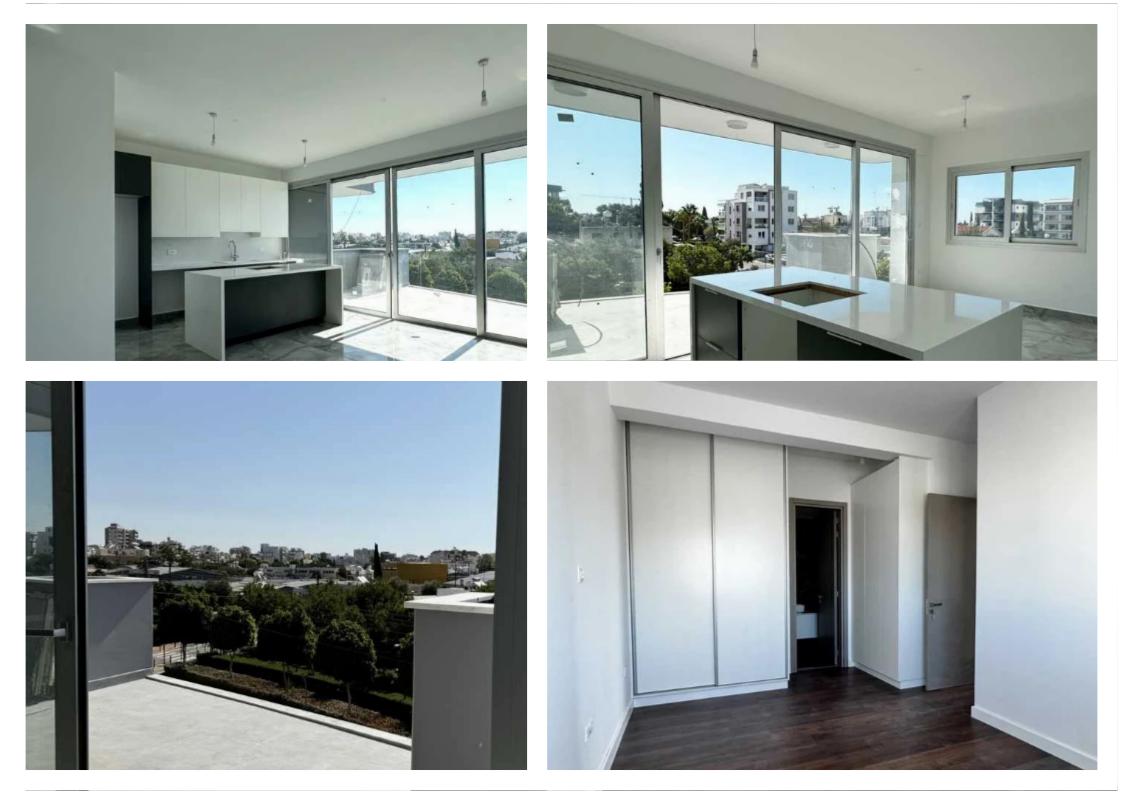

## 2-bedroom apartment f?r s?le

Limassol, Lyceum-Petros-And-Pavlos-3085, Cyprus

Offered at: €435,000 Estate ID: 84845 Ref: ba5547403

"""""The property is a two bedroom apartment located on the second floor of a five storey development in Katholiki, Limassol. The apartment boasts a magnificent reception room that leads onto an open plan family, kitchen and dining room, fitted with tailored bespoke kitchens and decorated with gorgeous floor-to-ceiling openings. The openings lead to an outdoor of sustainable view of green gardens and create a unique, immersive experience of being surrounded by nature. It flows between the exterior and interior of the apartment. The residence has an interior area of approximately 84.5sqm and sustainable green garden balconies of approximately 23sqm. The 2 spacious bedrooms benefit from thei...