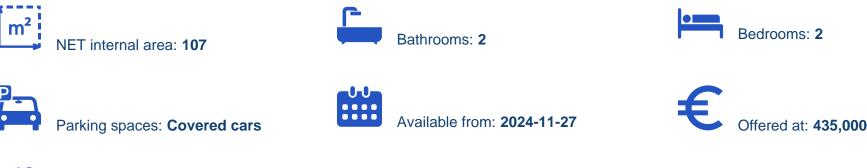

## 2-bedroom apartment f?r s?le

Limassol, Lyceum-Petros-And-Pavlos-3085, Cyprus

Offered at: €435,000 Estate ID: 84845 Ref: ba5547403

"""""The property is a two bedroom apartment located on the second floor of a five storey development in Katholiki, Limassol. The apartment boasts a magnificent reception room that leads onto an open plan family, kitchen and dining room, fitted with tailored bespoke kitchens and decorated with gorgeous floor-to-ceiling openings. The openings lead to an outdoor of sustainable view of green gardens and create a unique, immersive experience of being surrounded by nature. It flows between the exterior and interior of the apartment. The residence has an interior area of approximately 84.5sqm and sustainable green garden balconies of approximately 23sqm. The 2 spacious bedrooms benefit from thei...