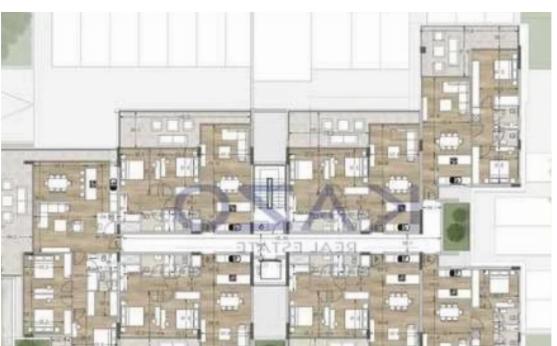

The two bedroom apartment offers 87 square meters of internal covered area and an additional 25 square meters of covered balcony area. This amazing building will accommodate luxurious 2- bedroom and 3-bedroom apartments with limitless natural light and unforgettable views of Limassol's