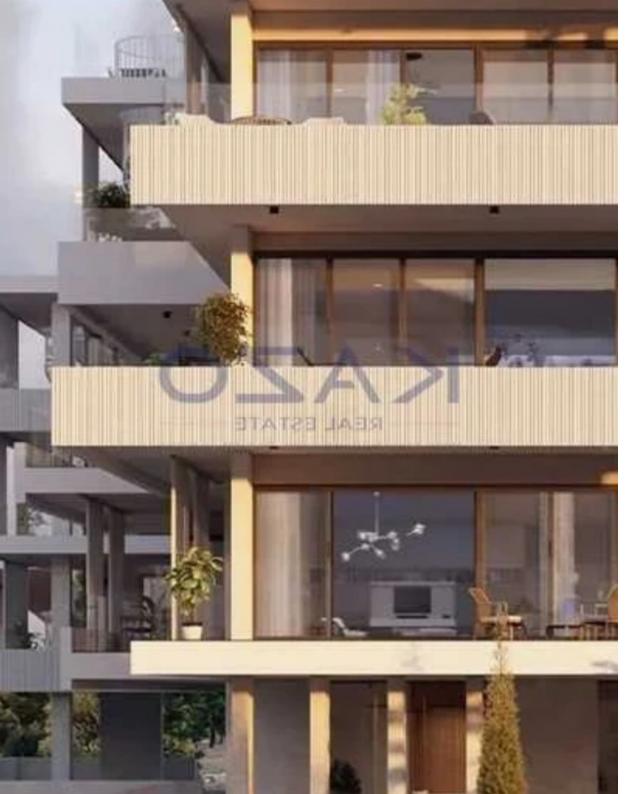

Parking spaces: Covered cars

Available from: 2024-11-27

Offered at: 435,000

Type: Apartment

"""This lovely building, a newly designed project, will be located in Panthea. In proximity distance, you can find supermarkets, cafes, restaurants, public and private schools, parks, pharmacies, and retail shops. The building's contemporary design and elegant layout will add beauty to the neighborhood.

The two bedroom apartment offers 87 square meters of internal covered area and an additional 25 square meters of covered balcony area. This amazing building will accommodate luxurious 2- bedroom and 3-bedroom apartments with limitless natural light and unforgettable views of Limassol's