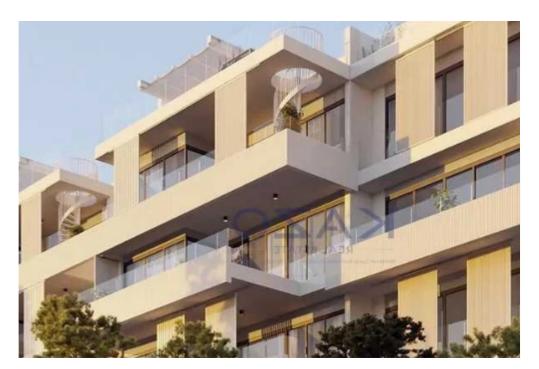

Parking spaces: Covered cars

Available from: 2024-11-27

Offered at: 435,000

Type: Apartment

"""This lovely building, a newly designed project, will be located in Panthea. In proximity distance, you can find supermarkets, cafes, restaurants, public and private schools, parks, pharmacies, and retail shops. The building's contemporary design and elegant layout will add beauty to the neighborhood.

The two bedroom apartment offers 87 square meters of internal covered area and an additional 25 square meters of covered balcony area. This amazing building will accommodate luxurious 2- bedroom and 3-bedroom apartments with limitless natural light and unforgettable views of Limassol's