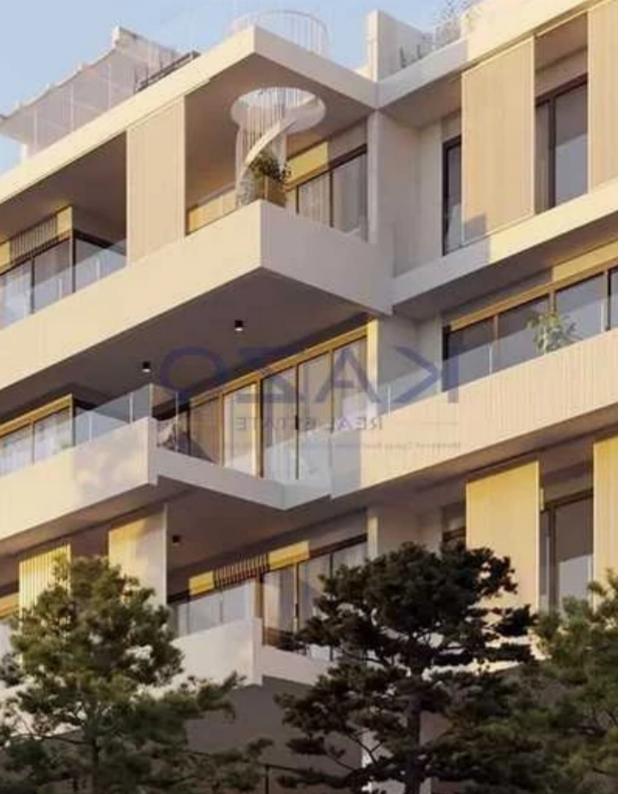

## **3-bedroom apartment f?r s?le**

Limassol, Panthea-Mesa-Geitonia-4007, Cyprus

Offered at: € 665,000 Estate ID: 84868 Ref: ba5546776

vpe: Apartment

"""Located in the prestigious area of Panthea, in proximity to Grammar, Heritage, and Island private schools, discover more information about this modern and contemporary three-bedroom apartment that is available for sale. Currently in the development stage, the three-bedroom flat consists of an internal covered area of 119 square meters and an additional covered balcony area of 35 square meters, an ideal size to enjoy the incredible weather of Cyprus. The property also includes a covered parking space and storage room, solar water panel heater and it is constructed with building materials that offer A+ energy efficiency. To view this amazing offer, contact our Sales Department or Book a...