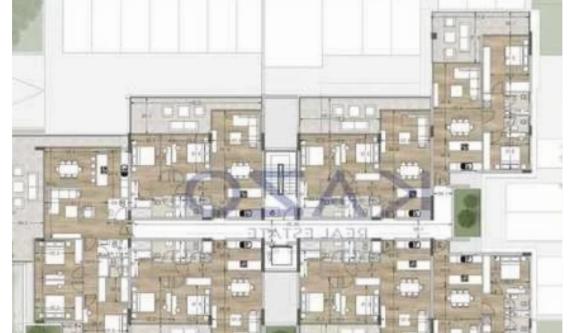

## **3-bedroom apartment f?r s?le**

Limassol, Panthea-Mesa-Geitonia-4007, Cyprus

Offered at: € 665,000 Estate ID: 84868 Ref: ba5546776

vpe: Apartment

"""Located in the prestigious area of Panthea, in proximity to Grammar, Heritage, and Island private schools, discover more information about this modern and contemporary three-bedroom apartment that is available for sale. Currently in the development stage, the three-bedroom flat consists of an internal covered area of 119 square meters and an additional covered balcony area of 35 square meters, an ideal size to enjoy the incredible weather of Cyprus. The property also includes a covered parking space and storage room, solar water panel heater and it is constructed with building materials that offer A+ energy efficiency. To view this amazing offer, contact our Sales Department or Book a...