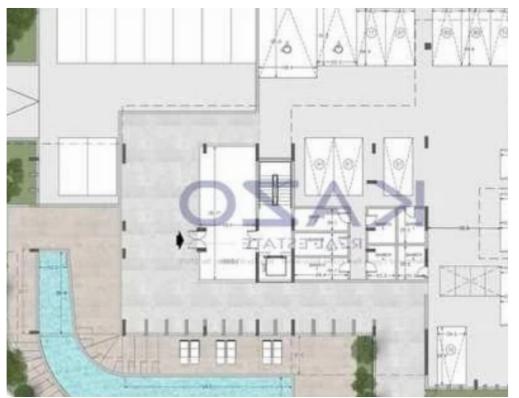

## **3-bedroom apartment f?r s?le**

Limassol, Panthea-Mesa-Geitonia-4007, Cyprus

Offered at: € 665,000 Estate ID: 84868 Ref: ba5546776

vpe: Apartment

"""Located in the prestigious area of Panthea, in proximity to Grammar, Heritage, and Island private schools, discover more information about this modern and contemporary three-bedroom apartment that is available for sale. Currently in the development stage, the three-bedroom flat consists of an internal covered area of 119 square meters and an additional covered balcony area of 35 square meters, an ideal size to enjoy the incredible weather of Cyprus. The property also includes a covered parking space and storage room, solar water panel heater and it is constructed with building materials that offer A+ energy efficiency. To view this amazing offer, contact our Sales Department or Book a...