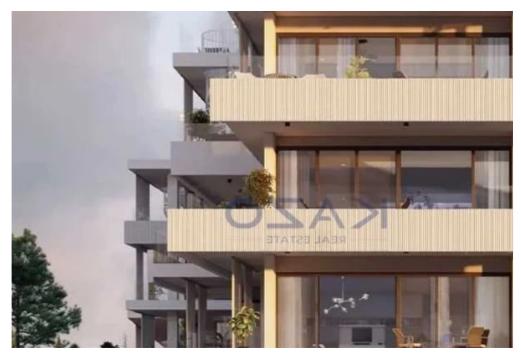

## **3-bedroom apartment f?r s?le**

Limassol, Panthea-Mesa-Geitonia-4007, Cyprus

Offered at: € 665,000 Estate ID: 84868 Ref: ba5546776

vpe: Apartment

"""Located in the prestigious area of Panthea, in proximity to Grammar, Heritage, and Island private schools, discover more information about this modern and contemporary three-bedroom apartment that is available for sale. Currently in the development stage, the three-bedroom flat consists of an internal covered area of 119 square meters and an additional covered balcony area of 35 square meters, an ideal size to enjoy the incredible weather of Cyprus. The property also includes a covered parking space and storage room, solar water panel heater and it is constructed with building materials that offer A+ energy efficiency. To view this amazing offer, contact our Sales Department or Book a...