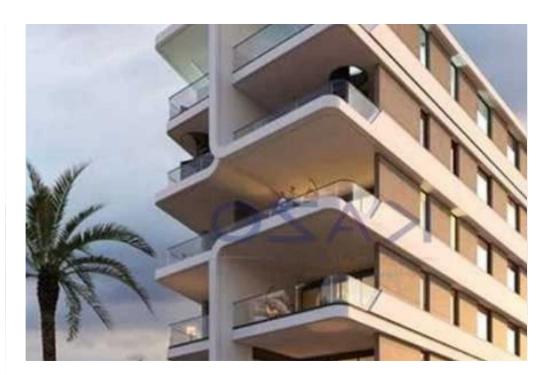

## 2-bedroom penthouse f?r s?le

Limassol, Touristiki-Periochi-Parekklisia-4533, Cyprus

**Offered at:** €5,640,000

**Estate ID:** 84871

**Ref:** ba5546520

NET internal area: 127

Bathrooms: 2

Bedrooms: 2

Parking spaces: Covered cars

Available from: 2024-11-27

Offered at: **5,640,000** 

Type: **Penthouse** 

bathrooms, making it perfect for families or those seeking extra space. The apartment includes an elevator for easy access and boasts a range of luxurious amenities. Located in the charming area of Parekklisia, residents will enjoy a peaceful neighborhood surrounded by natural beauty. The village is known for its friendly atmosphere, local markets, and proximity to beautiful beaches, making it an ideal place to call home. The penthouse will provide a panoramic view of the area, enhancing your living experience. Designed for comfort and efficien...