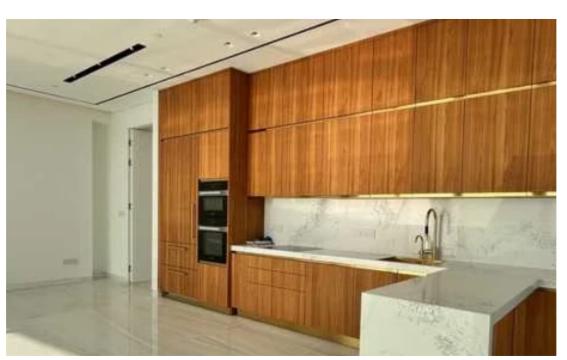

Marble, glass, stone and stainless steel form a fresh feel while woods and natural hues ...