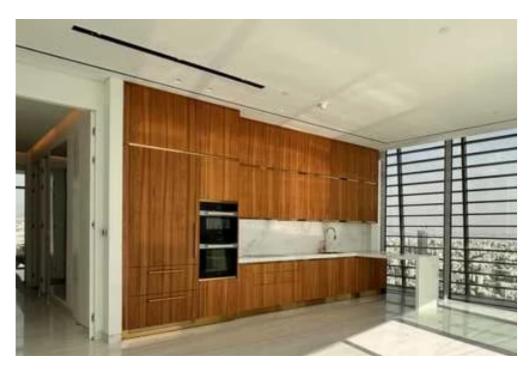

Marble, glass, stone and stainless steel form a fresh feel while woods and natural hues ...