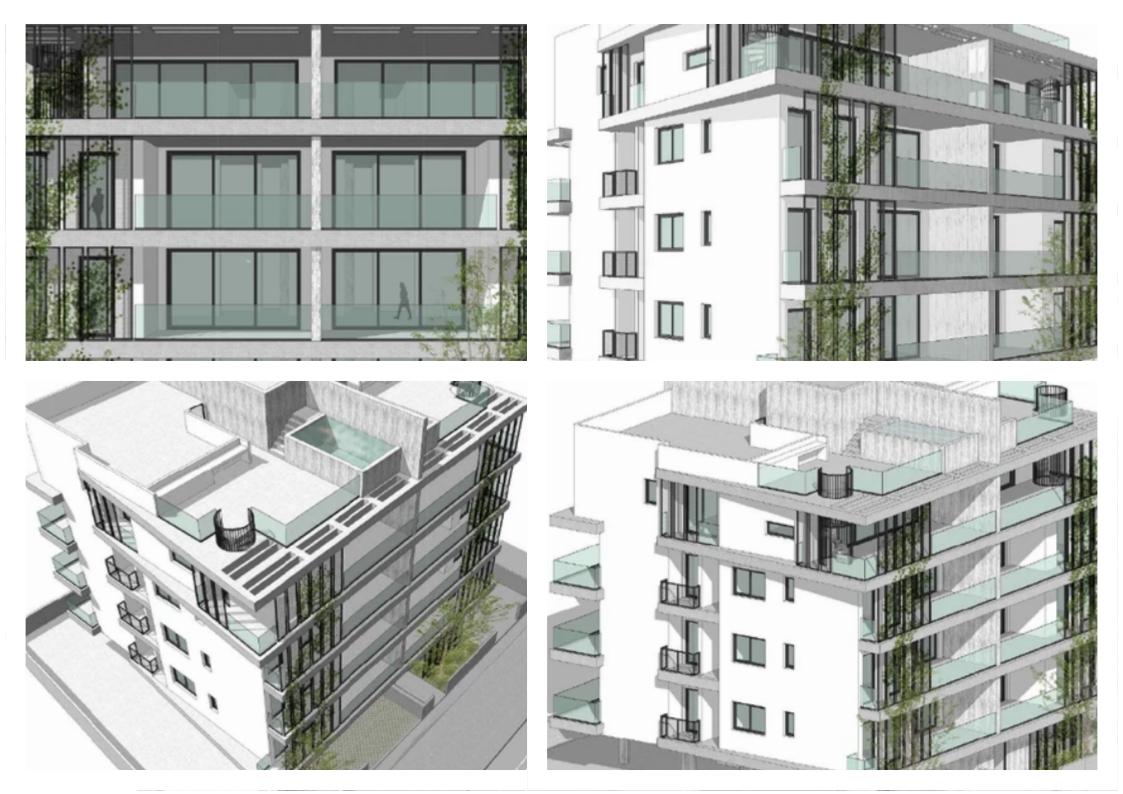

Parking spaces: Covered cars

Available from: 2024-11-27

Offered at: 400,000

Type: Apartment

"""""15951 The new project Central Park, located in the heart of Limassol's Katholiki area. This 4-story building offers a range of luxurious apartments, including 1-bedroom and 2-bedroom units. The highlight of the building is the exclusive 3-bedroom penthouses on the 4th floor, each featuring a private swimming pool. 2-bedroom apartment Internal area: 81.98 m² Covered veranda: 20.37 m² Price: from € 400.000 + VAT""""""""...