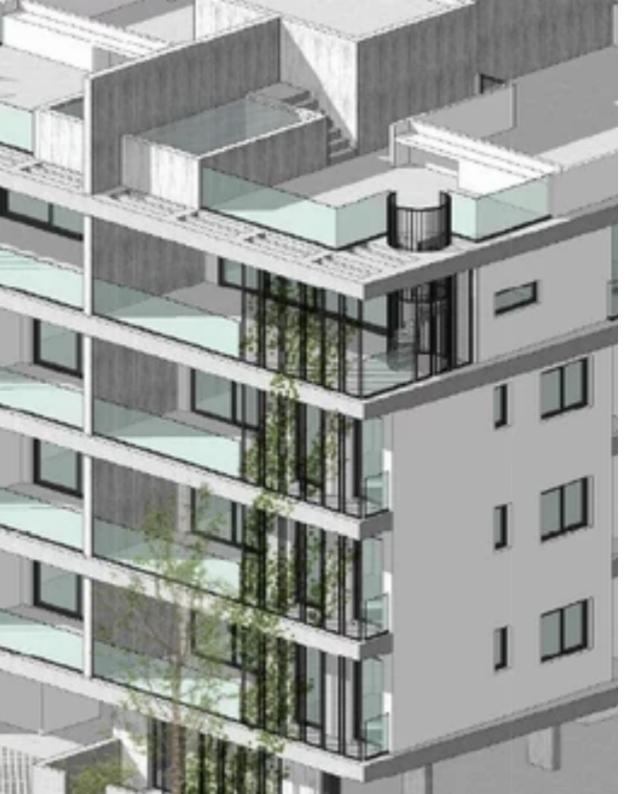

Parking spaces: Covered cars

Available from: 2024-11-27

Offered at: 400,000

Type: Apartment

"""""15951 The new project Central Park, located in the heart of Limassol's Katholiki area. This 4-story building offers a range of luxurious apartments, including 1-bedroom and 2-bedroom units. The highlight of the building is the exclusive 3-bedroom penthouses on the 4th floor, each featuring a private swimming pool. 2-bedroom apartment Internal area: 81.98 m² Covered veranda: 20.37 m² Price: from € 400.000 + VAT""""""""...