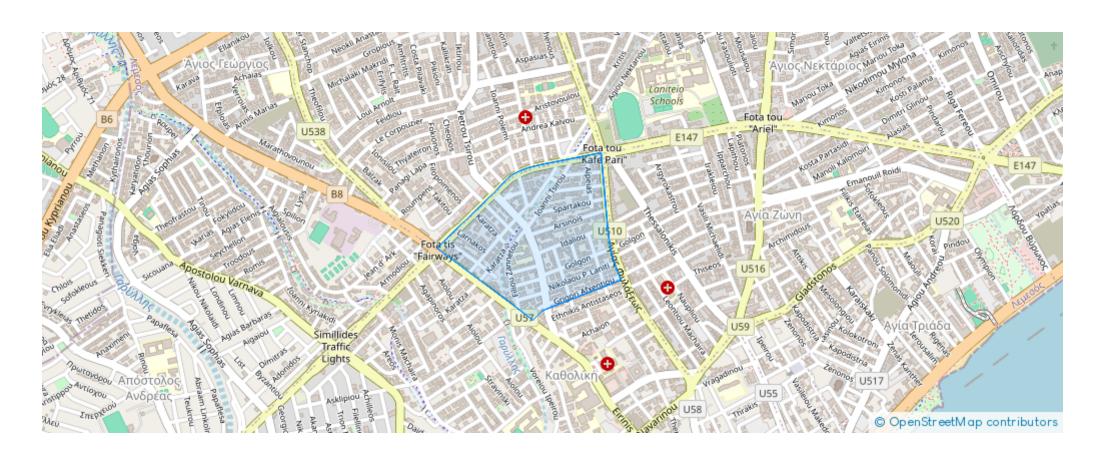

## 2-bedroom apartment f?r s?le

Limassol, Ims-School-Katholiki-3021 , Cyprus

**Offered at:** € 400,000

**Estate ID:** 84886

**Ref:** ba5546419





NET internal area: 102



Bathrooms: 2



Bedrooms: 2



Parking spaces: Covered cars



Available from: 2024-11-27



Offered at: 400,000



Type: Apartment

"""""15951 The new project Central Park, located in the heart of Limassol's Katholiki area. This 4-story building offers a range of luxurious apartments, including 1-bedroom and 2-bedroom units. The highlight of the building is the exclusive 3-bedroom penthouses on the 4th floor, each featuring a private swimming pool. 2-bedroom apartment Internal area: 81.98 m² Covered veranda: 20.37 m² Price: from € 400.000 + VAT""""""""...

## **Estate on map:**