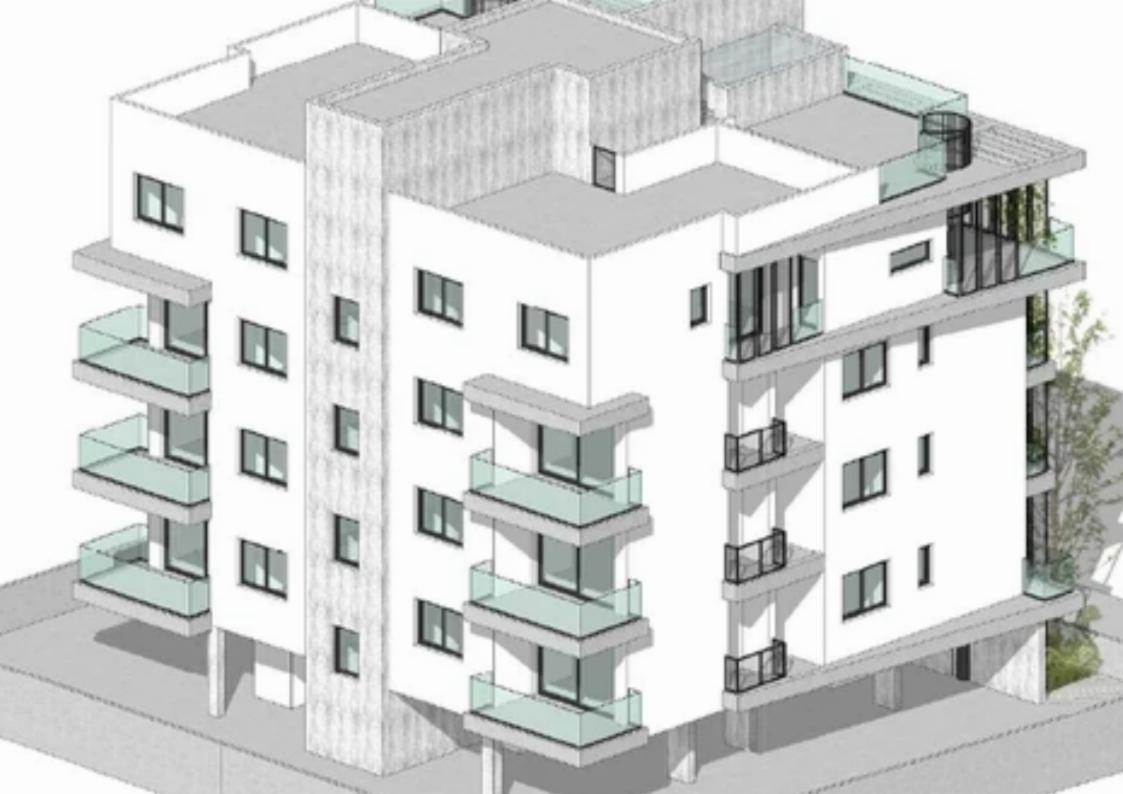

Parking spaces: Covered cars

Available from: 2024-11-27

Offered at: 400,000

Type: Apartment

"""""15951 The new project Central Park, located in the heart of Limassol's Katholiki area. This 4-story building offers a range of luxurious apartments, including 1-bedroom and 2-bedroom units. The highlight of the building is the exclusive 3-bedroom penthouses on the 4th floor, each featuring a private swimming pool. 2-bedroom apartment Internal area: 81.98 m² Covered veranda: 20.37 m² Price: from € 400.000 + VAT""""""""...