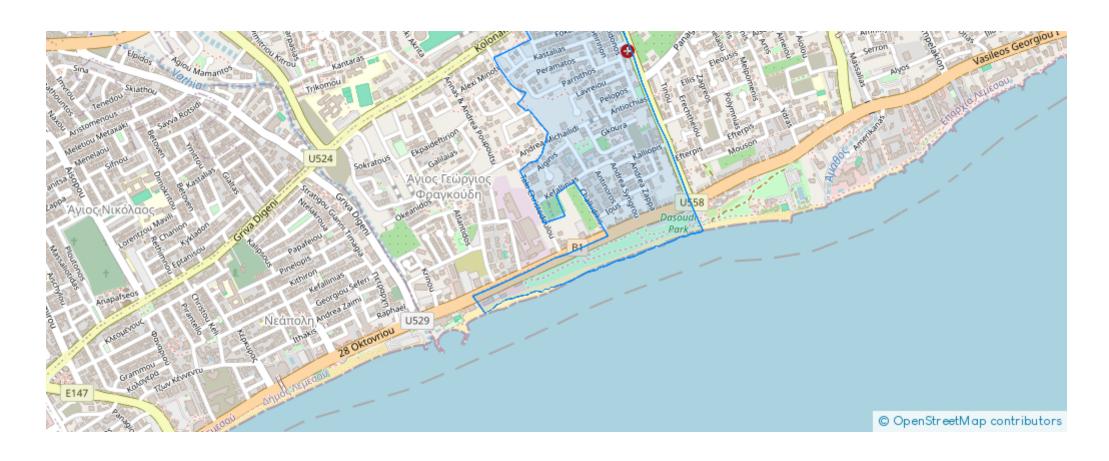

:** €580,000

**Estate ID:** 84901

**Ref:** ba5546177











NET internal area: 56



Bathrooms: 1



Bedrooms: 1



Parking spaces: No cars



Available from: 2024-11-27



Offered at: 580,000



Type: Apartment

environment. Located on the first floor of a four-story building with convenient elevator access, this apartment offers easy living. The Germasoyeia Tourist Area is known for its vibrant atmosphere, close proximity to well-known beaches, shops, and dining options. Residents can enjoy a lifestyle filled with leisure, including nearby waterfront activities and picturesque promenades. With energy efficiency rated at A, this apartment ensures a sustainable living experience. It includes underfloor heating for year-round comfort, as well as access to a...

## **Estate on map:**