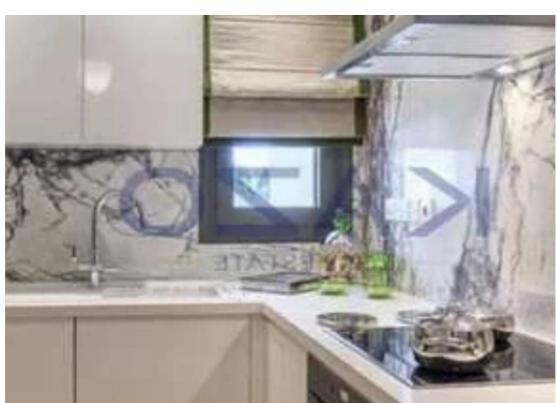

## 1-bedroom apartment f?r s?le

Limassol, Dassoudi-Park-Papas-Potamos-Germasogeias-4040 , Cyprus

**Offered at:** €580,000

**Estate ID:** 84901

**Ref:** ba5546177

NET internal area: 56

Bathrooms: 1

Bedrooms: 1

Parking spaces: No cars

Available from: 2024-11-27

Offered at: 580,000

Type: Apartment

environment. Located on the first floor of a four-story building with convenient elevator access, this apartment offers easy living. The Germasoyeia Tourist Area is known for its vibrant atmosphere, close proximity to well-known beaches, shops, and dining options. Residents can enjoy a lifestyle filled with leisure, including nearby waterfront activities and picturesque promenades. With energy efficiency rated at A, this apartment ensures a sustainable living experience. It includes underfloor heating for year-round comfort, as well as access to a...