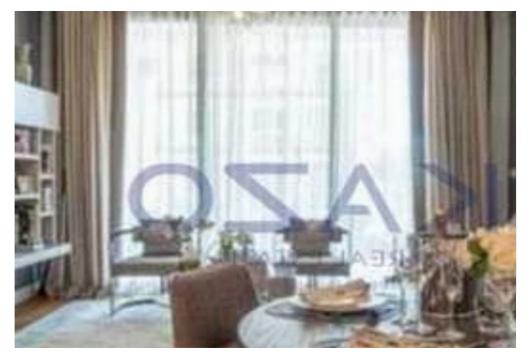

## 2-bedroom penthouse f?r s?le

Limassol, Dassoudi-Park-Papas-Potamos-Germasogeias-4040 , Cyprus

**Offered at:** €1,740,000

**Estate ID:** 84903

**Ref:** ba5546179

NET internal area: 113

Bathrooms: 2

Bedrooms: 2

Parking spaces: No cars

Available from: 2024-11-27

Offered at: **1,740,000** 

Type: **Penthouse** 

residence features two spacious bedrooms and two stylish bathrooms, perfect for comfortable living. Located in a sought-after area, Germasoyeia offers an exciting lifestyle with its beautiful beaches, fine dining, and vibrant nightlife just a short stroll away. This neighborhood is ideal for both relaxation and recreation, making it a popular choice for residents and visitors alike. This exceptional penthouse comes with an elevator for your convenience, and includes the luxury of underfloor heating to ensure a cozy atmosphere all year round. ...