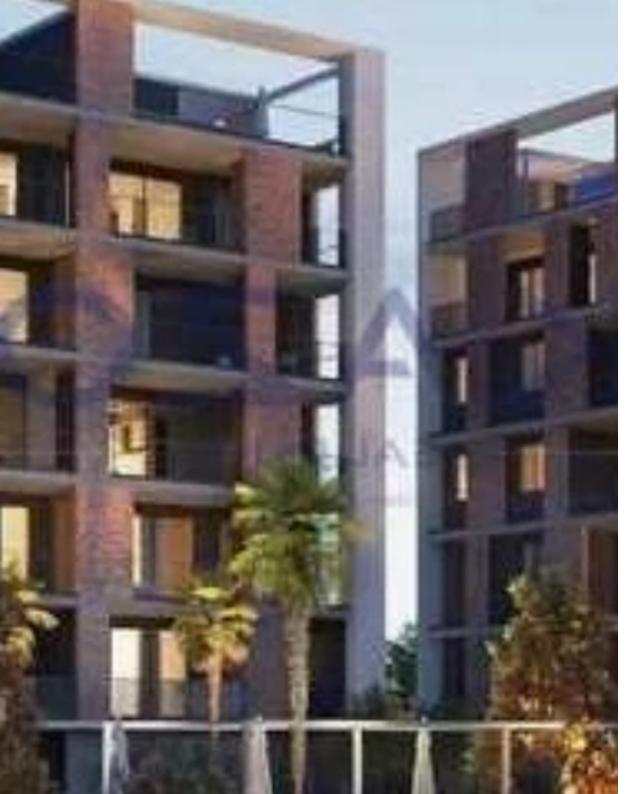

## 2-bedroom penthouse f?r s?le

Limassol, Dassoudi-Park-Papas-Potamos-Germasogeias-4040 , Cyprus

**Offered at:** €1,740,000

**Estate ID:** 84903

**Ref:** ba5546179

NET internal area: 113

Bathrooms: 2

Bedrooms: 2

Parking spaces: No cars

Available from: 2024-11-27

Offered at: **1,740,000** 

Type: **Penthouse** 

residence features two spacious bedrooms and two stylish bathrooms, perfect for comfortable living. Located in a sought-after area, Germasoyeia offers an exciting lifestyle with its beautiful beaches, fine dining, and vibrant nightlife just a short stroll away. This neighborhood is ideal for both relaxation and recreation, making it a popular choice for residents and visitors alike. This exceptional penthouse comes with an elevator for your convenience, and includes the luxury of underfloor heating to ensure a cozy atmosphere all year round. ...