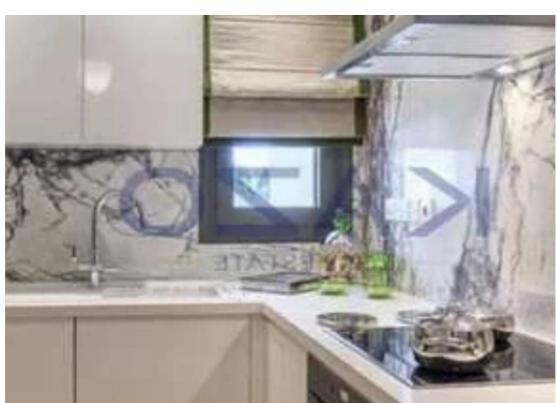

## 2-bedroom penthouse f?r s?le

Limassol, Dassoudi-Park-Papas-Potamos-Germasogeias-4040 , Cyprus

**Offered at:** €1,740,000

**Estate ID:** 84903

**Ref:** ba5546179

NET internal area: 113

Bathrooms: 2

Bedrooms: 2

Parking spaces: No cars

Available from: 2024-11-27

Offered at: **1,740,000** 

Type: **Penthouse** 

residence features two spacious bedrooms and two stylish bathrooms, perfect for comfortable living. Located in a sought-after area, Germasoyeia offers an exciting lifestyle with its beautiful beaches, fine dining, and vibrant nightlife just a short stroll away. This neighborhood is ideal for both relaxation and recreation, making it a popular choice for residents and visitors alike. This exceptional penthouse comes with an elevator for your convenience, and includes the luxury of underfloor heating to ensure a cozy atmosphere all year round. ...