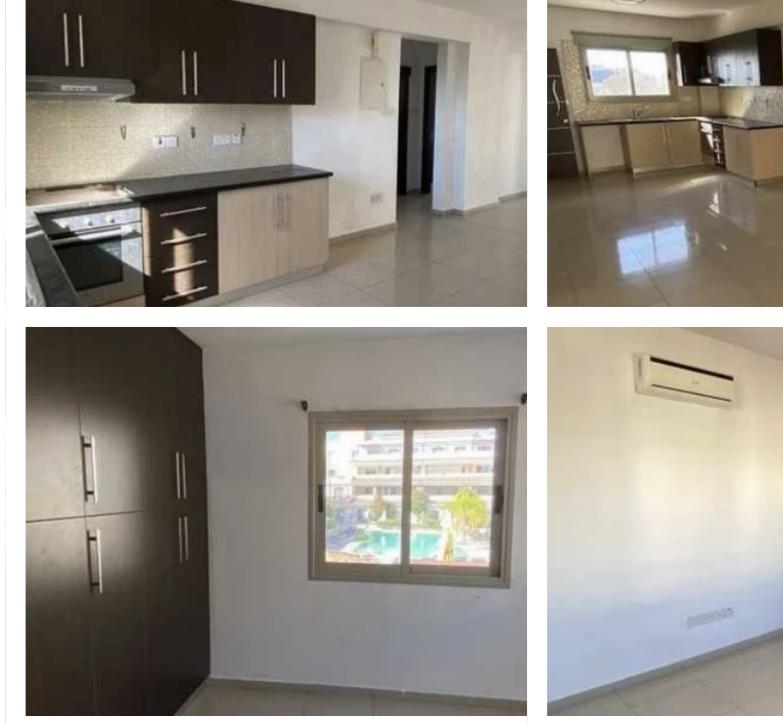

## 2-bedroom apartment f?r s?le

Paphos, Lidl-Tombs-Of-The-Kings-Moutallos-8015 , Cyprus

Offered at: €142,000 Estate ID: 84913 Ref: ba5546277

""""""Two-bedroom apartment for sale in the Tombs of the Kings area, within walking distance to amenities and the beach. Located in a quiet residential complex, it features, two bedroom (one with ensuite facility) an open-plan kitchen, dining, and living area, one bathroom, a covered veranda, a communal swimming pool, and parking. • Net area : 75 m<sup>2</sup> • covered Veranda: 5m<sup>2</sup> • Gross area: 80 m<sup>2</sup> • Located on the 1st floor of a 3-story building • 1 living room • 1 kitchen • 2 bedroom • 2 bathroom • Situated in the city center, close to shopping centers, historic areas, and schools • Equipped with air conditioning, fitted wardrobes, and a bath • Includes a balcony, doub...