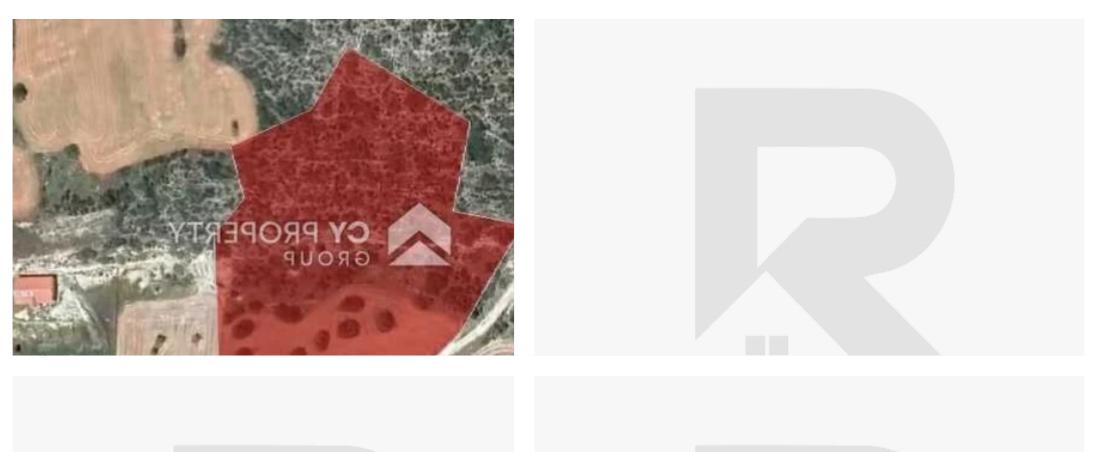

## Agricultural land 20402 m<sup>2</sup>

Larnaka, Kofinou-7735, Cyprus

**Offered at:** € 95,000

**Estate ID:** 84942

**Ref:** ba5547377







Total plot's-land's area: 20402 m²



Coverage: 10 %



Density: 10 %



Available from: 2024-11-27



Offered at: 95,00



Type: **Agricultura**l

""Agricultural field in Agios Theodoros community of Larnaca district. It is situated at a distance approximately 5 km southeast of the community center and approximately 1.5 km south from the local beaches. It has a regular shape with an inclined surface and it is accessible through an under-registration road. The property falls within the Agricultural Zone ?3, having a building density of 10%.""...

## **Estate on map:**