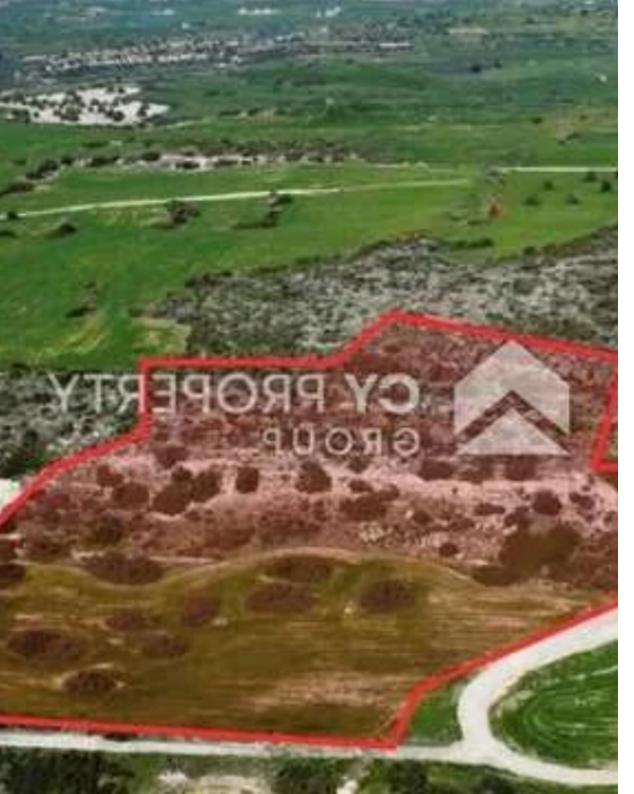

## Agricultural land 20402 m<sup>2</sup>

Larnaka, Kofinou-7735, Cyprus

**Offered at:** € 95,000

**Estate ID:** 84942

**Ref:** ba5547377

Total plot's-land's area: 20402 m²

Coverage: 10 %

Density: 10 %

Available from: 2024-11-27

Offered at: 95,00

Type: **Agricultura**l

""Agricultural field in Agios Theodoros community of Larnaca district. It is situated at a distance approximately 5 km southeast of the community center and approximately 1.5 km south from the local beaches. It has a regular shape with an inclined surface and it is accessible through an under-registration road. The property falls within the Agricultural Zone ?3, having a building density of 10%.""...