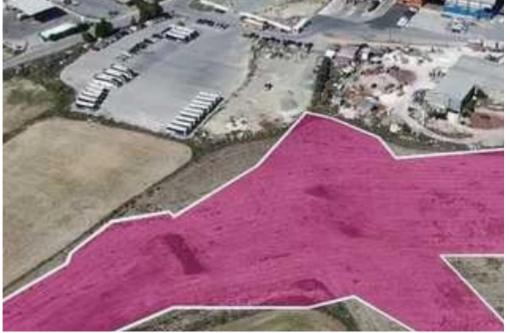

## Industrial land 17773 m<sup>2</sup>

Nicosia, Dali-Nea-Lidra-2549 , Cyprus

Offered at: €799,000 Estate ID: 84948 Ref: ba5547383

"""The property is an industrial field, in Dali, Nicosia with a total surface area of 17.773sqm. The field has a relatively irregular shape with a relatively smooth surface and lies north-west by a registered path, which functions as a dirt road. As per the title deed (dated 2018) this property has a right of way. The wider area of the property is industrial and consists of various industrial and storage areas, as well as vacant plots. For the property, a Planning Permit has been issued with no. ΛEY/01407/2012 (date 21/06/2012) relating to the construction of a building, consisting of a warehouse and an office. The permit was valid for 4 years from the date of issuance. As per the...