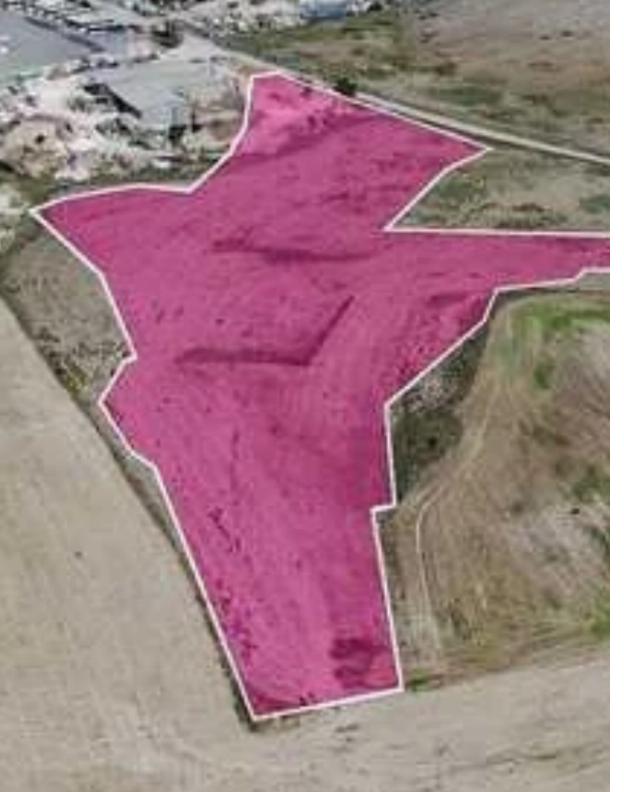

## Industrial land 17773 m<sup>2</sup>

Nicosia, Dali-Nea-Lidra-2549 , Cyprus

Offered at: €799,000 Estate ID: 84948 Ref: ba5547383

"""The property is an industrial field, in Dali, Nicosia with a total surface area of 17.773sqm. The field has a relatively irregular shape with a relatively smooth surface and lies north-west by a registered path, which functions as a dirt road. As per the title deed (dated 2018) this property has a right of way. The wider area of the property is industrial and consists of various industrial and storage areas, as well as vacant plots. For the property, a Planning Permit has been issued with no. ΛEY/01407/2012 (date 21/06/2012) relating to the construction of a building, consisting of a warehouse and an office. The permit was valid for 4 years from the date of issuance. As per the...