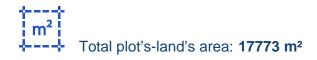

## Industrial land 17773 m<sup>2</sup>

Nicosia, Dali-Nea-Lidra-2549 , Cyprus

Offered at: €799,000 Estate ID: 84948 Ref: ba5547383

"""The property is an industrial field, in Dali, Nicosia with a total surface area of 17.773sqm. The field has a relatively irregular shape with a relatively smooth surface and lies north-west by a registered path, which functions as a dirt road. As per the title deed (dated 2018) this property has a right of way. The wider area of the property is industrial and consists of various industrial and storage areas, as well as vacant plots. For the property, a Planning Permit has been issued with no. ΛEY/01407/2012 (date 21/06/2012) relating to the construction of a building, consisting of a warehouse and an office. The permit was valid for 4 years from the date of issuance. As per the...