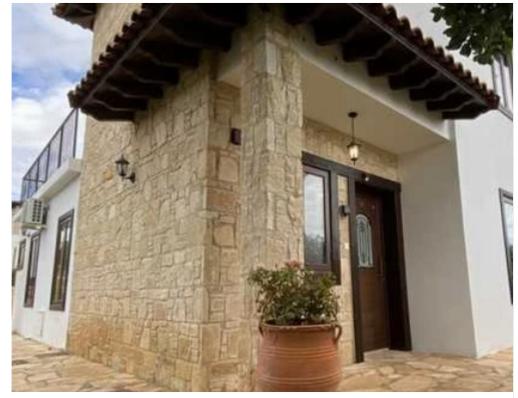

Bathrooms: 3

Bedrooms: 4

Parking spaces: Covered cars

Available from: 2024-11-27

Offered at: 495,00

ype: PrivateHouse

""""The property is a resale house in Souni, Limassol. Internal covered area: 170m2 Plot: 505m2. Year of construction 2022 Ground floor consist of a Master bedroom with en-suite bathroom, Storage/utility room under the staircase, kitchen with dining area, sitting room, guest toilet First floor consist of a bedroom with en-suite/shower, a bedroom with Toilet/bathtab. The property includes Swimming pool - 8m x 4m, Photovoltaic panels (net metering system) 5Kwa, Central heating, Air/conditioning, Covered parking area, White goods: included (hood, oven, hob, fridge/freezer), Own borehole drilling for own water supply, Garden Shed Analysis of covered areas Ground floor 92m2, Attic 78...