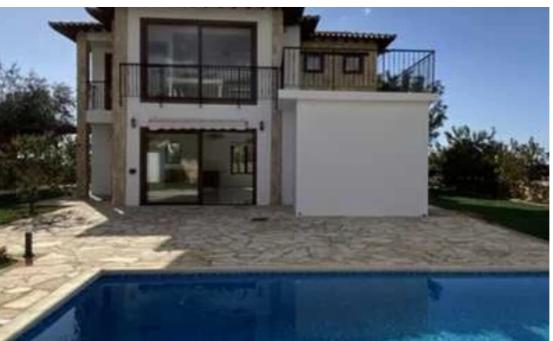

Bathrooms: 3

Bedrooms: 4

Parking spaces: Covered cars

Available from: 2024-11-27

Offered at: 495,00

ype: PrivateHouse

""""The property is a resale house in Souni, Limassol. Internal covered area: 170m2 Plot: 505m2. Year of construction 2022 Ground floor consist of a Master bedroom with en-suite bathroom, Storage/utility room under the staircase, kitchen with dining area, sitting room, guest toilet First floor consist of a bedroom with en-suite/shower, a bedroom with Toilet/bathtab. The property includes Swimming pool - 8m x 4m, Photovoltaic panels (net metering system) 5Kwa, Central heating, Air/conditioning, Covered parking area, White goods: included (hood, oven, hob, fridge/freezer), Own borehole drilling for own water supply, Garden Shed Analysis of covered areas Ground floor 92m2, Attic 78...