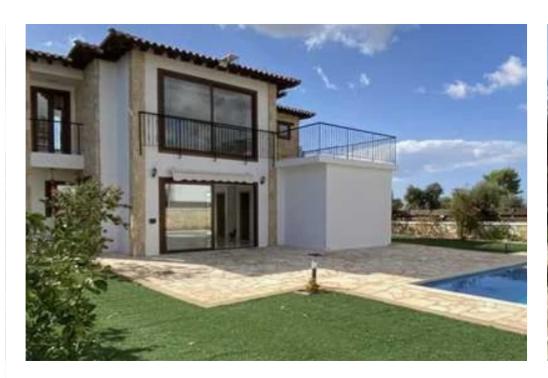

Bathrooms: 3

Bedrooms: 4

Parking spaces: Covered cars

Available from: 2024-11-27

Offered at: 495,00

ype: PrivateHouse

""""The property is a resale house in Souni, Limassol. Internal covered area: 170m2 Plot: 505m2. Year of construction 2022 Ground floor consist of a Master bedroom with en-suite bathroom, Storage/utility room under the staircase, kitchen with dining area, sitting room, guest toilet First floor consist of a bedroom with en-suite/shower, a bedroom with Toilet/bathtab. The property includes Swimming pool - 8m x 4m, Photovoltaic panels (net metering system) 5Kwa, Central heating, Air/conditioning, Covered parking area, White goods: included (hood, oven, hob, fridge/freezer), Own borehole drilling for own water supply, Garden Shed Analysis of covered areas Ground floor 92m2, Attic 78...