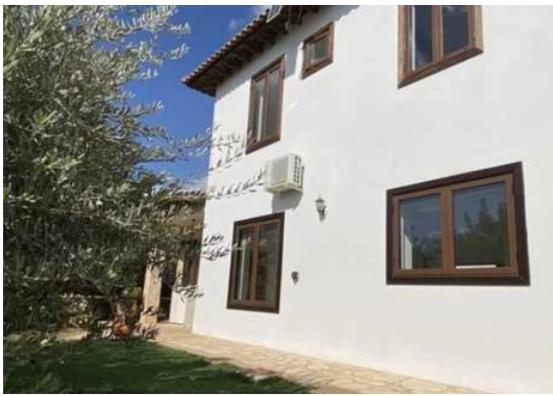

Bathrooms: 3

Bedrooms: 4

Parking spaces: Covered cars

Available from: 2024-11-27

Offered at: 495,00

ype: PrivateHouse

""""The property is a resale house in Souni, Limassol. Internal covered area: 170m2 Plot: 505m2. Year of construction 2022 Ground floor consist of a Master bedroom with en-suite bathroom, Storage/utility room under the staircase, kitchen with dining area, sitting room, guest toilet First floor consist of a bedroom with en-suite/shower, a bedroom with Toilet/bathtab. The property includes Swimming pool - 8m x 4m, Photovoltaic panels (net metering system) 5Kwa, Central heating, Air/conditioning, Covered parking area, White goods: included (hood, oven, hob, fridge/freezer), Own borehole drilling for own water supply, Garden Shed Analysis of covered areas Ground floor 92m2, Attic 78...