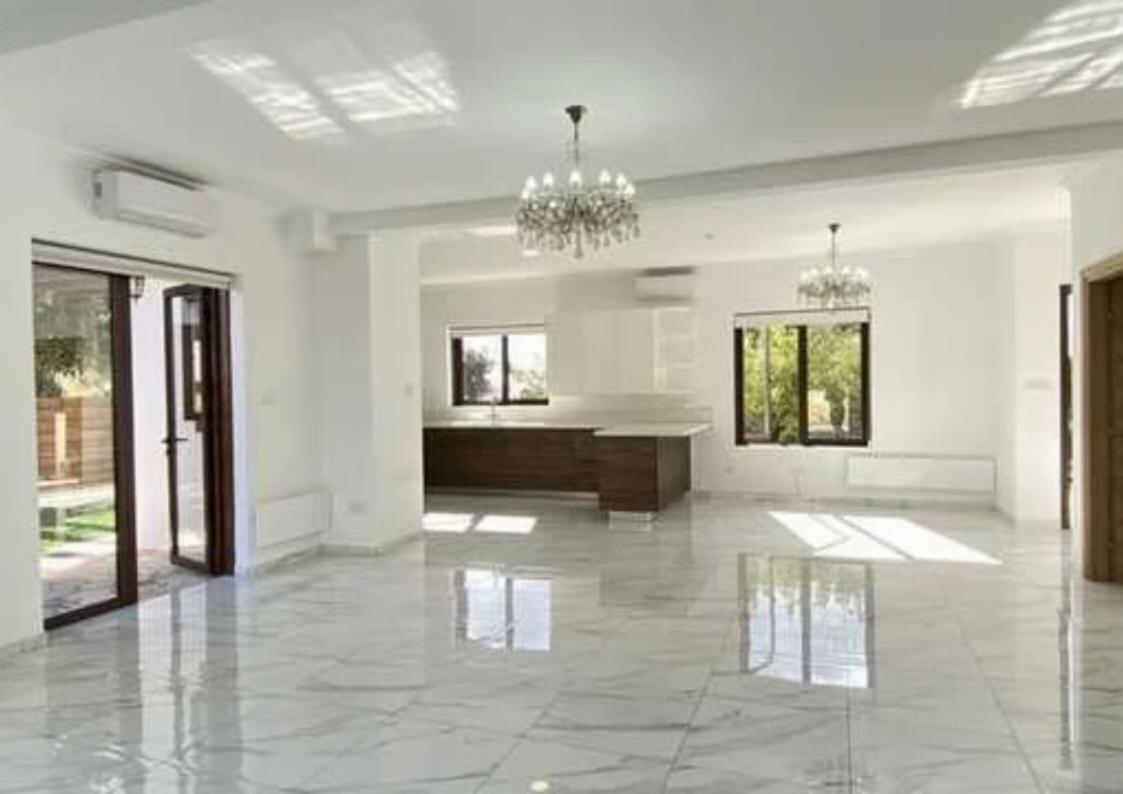

Bathrooms: 3

Bedrooms: 4

Parking spaces: Covered cars

Available from: 2024-11-27

Offered at: 495,00

ype: PrivateHouse

""""The property is a resale house in Souni, Limassol. Internal covered area: 170m2 Plot: 505m2. Year of construction 2022 Ground floor consist of a Master bedroom with en-suite bathroom, Storage/utility room under the staircase, kitchen with dining area, sitting room, guest toilet First floor consist of a bedroom with en-suite/shower, a bedroom with Toilet/bathtab. The property includes Swimming pool - 8m x 4m, Photovoltaic panels (net metering system) 5Kwa, Central heating, Air/conditioning, Covered parking area, White goods: included (hood, oven, hob, fridge/freezer), Own borehole drilling for own water supply, Garden Shed Analysis of covered areas Ground floor 92m2, Attic 78...