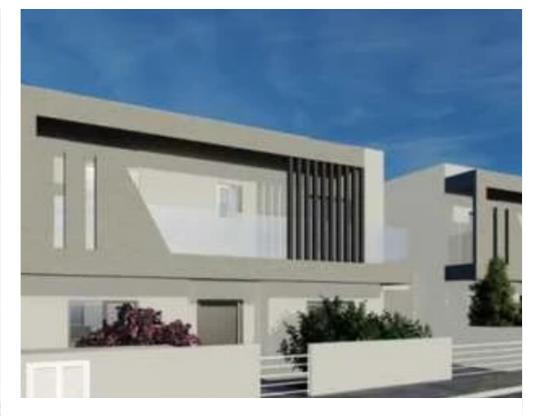

## 4-bedroom detached house f?r s?le

Limassol, Ayiou-Neophytou-School-Ikea-Makarios-Iii-Kato-Polemidia-4155, Cyprus

**Offered at:** € 525,000

**Estate ID:** 85062

**Ref:** ba5547409

Bathrooms: 3

Bedrooms: 4

Parking spaces: Covered cars

Available from: 2024-11-27

Offered at: 525,000

ype: PrivateHouse

""""The property is a four bedroom detached house in Kato Polemidia, Limassol. The house measures 200sqm of covered internal area and 45sqm covered veranda. It consists of an open plan living/sitting room, a separate classic kitchenand a guest bathroom on the ground floor and on the first floor three bedrooms(1 with en-suite) plus office, main bathroom. It is located in a quiet neighborhood and is only 10 minutes drive from the centre and close to from amenities like cafes, restaurants, markets and shops and schools.""""...