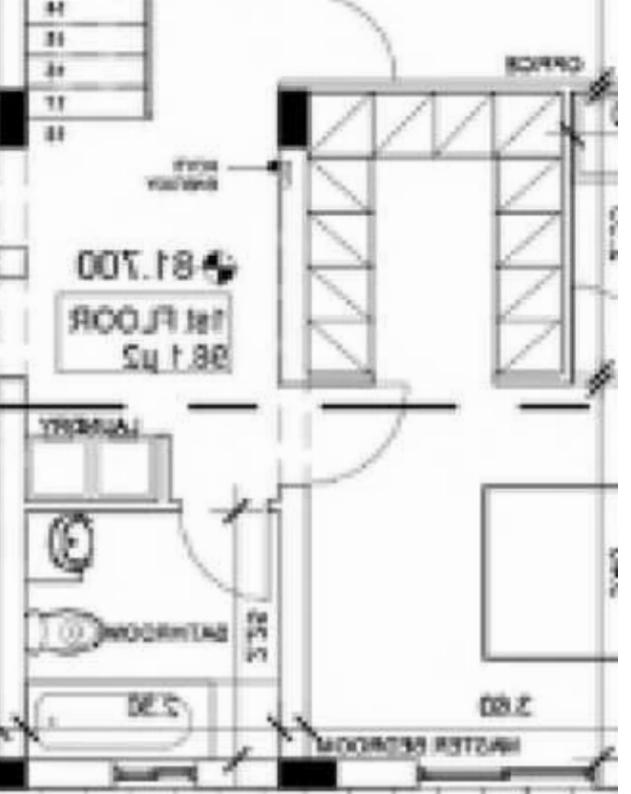

Parking spaces: Covered cars

Available from: 2024-11-27

Offered at: 525,000

ype: PrivateHouse

""""The property is a four bedroom detached house in Kato Polemidia, Limassol. The house measures 200sqm of covered internal area and 45sqm covered veranda. It consists of an open plan living/sitting room, a separate classic kitchenand a guest bathroom on the ground floor and on the first floor three bedrooms(1 with en-suite) plus office, main bathroom. It is located in a quiet neighborhood and is only 10 minutes drive from the centre and close to from amenities like cafes, restaurants, markets and shops and schools.""""...