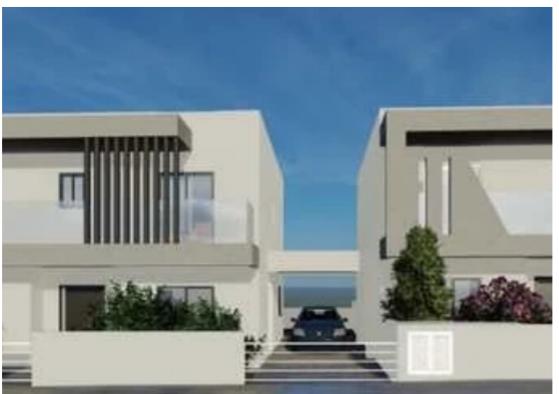

Parking spaces: Covered cars

Available from: 2024-11-27

Offered at: 525,000

ype: PrivateHouse

""""The property is a four bedroom detached house in Kato Polemidia, Limassol. The house measures 200sqm of covered internal area and 45sqm covered veranda. It consists of an open plan living/sitting room, a separate classic kitchenand a guest bathroom on the ground floor and on the first floor three bedrooms(1 with en-suite) plus office, main bathroom. It is located in a quiet neighborhood and is only 10 minutes drive from the centre and close to from amenities like cafes, restaurants, markets and shops and schools.""""...