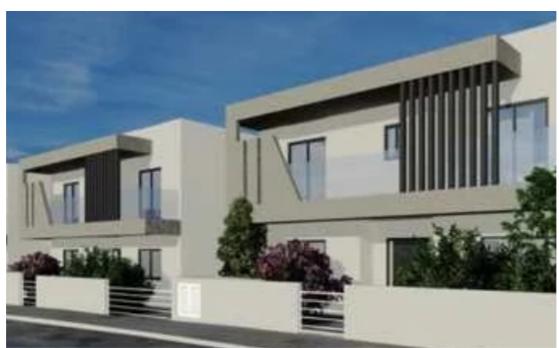

## 4-bedroom detached house f?r s?le

Limassol, Ayiou-Neophytou-School-Ikea-Makarios-Iii-Kato-Polemidia-4155, Cyprus

**Offered at:** € 525,000

**Estate ID:** 85062

**Ref:** ba5547409

Bathrooms: 3

Bedrooms: 4

Parking spaces: Covered cars

Available from: 2024-11-27

Offered at: 525,000

ype: PrivateHouse

""""The property is a four bedroom detached house in Kato Polemidia, Limassol. The house measures 200sqm of covered internal area and 45sqm covered veranda. It consists of an open plan living/sitting room, a separate classic kitchenand a guest bathroom on the ground floor and on the first floor three bedrooms(1 with en-suite) plus office, main bathroom. It is located in a quiet neighborhood and is only 10 minutes drive from the centre and close to from amenities like cafes, restaurants, markets and shops and schools.""""...