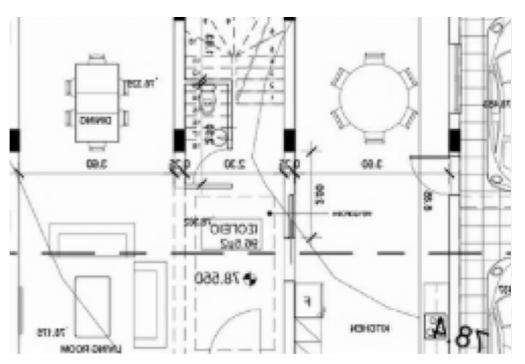

Parking spaces: Covered cars

Available from: 2024-11-27

Offered at: 525,000

ype: PrivateHouse

""""The property is a four bedroom detached house in Kato Polemidia, Limassol. The house measures 200sqm of covered internal area and 45sqm covered veranda. It consists of an open plan living/sitting room, a separate classic kitchenand a guest bathroom on the ground floor and on the first floor three bedrooms(1 with en-suite) plus office, main bathroom. It is located in a quiet neighborhood and is only 10 minutes drive from the centre and close to from amenities like cafes, restaurants, markets and shops and schools.""""...