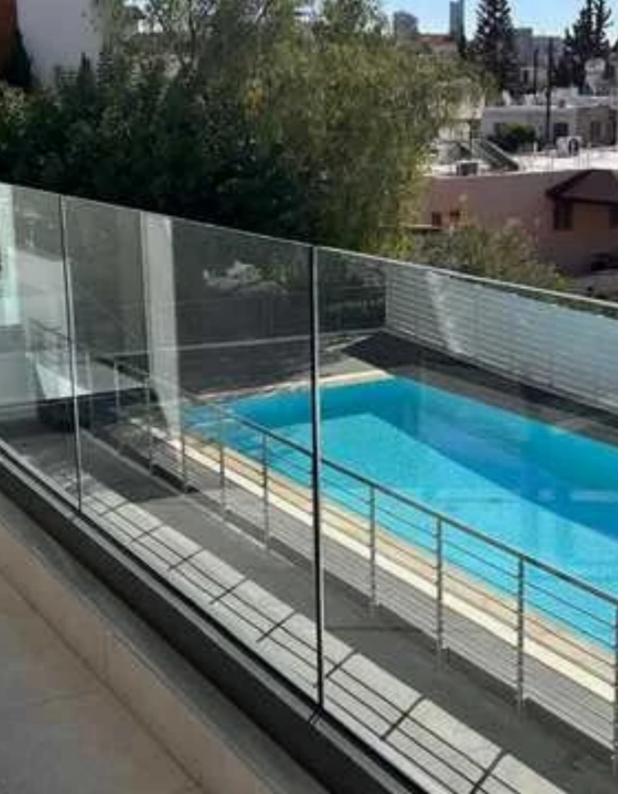

Parking spaces: Covered cars

Available from: 2024-11-27

Offered at: 2,300

Type: **Apartment** 

walking distance to Sklavenitis supermarket and all amenities. Quite location, building is located on a Cul de Sac. Fully furnished, with wet system underfloor heating. Large covered balcony off living area with sea view. 2nd balcony off the kitchen. 90m2 internal + 32m2 balconies Includes: