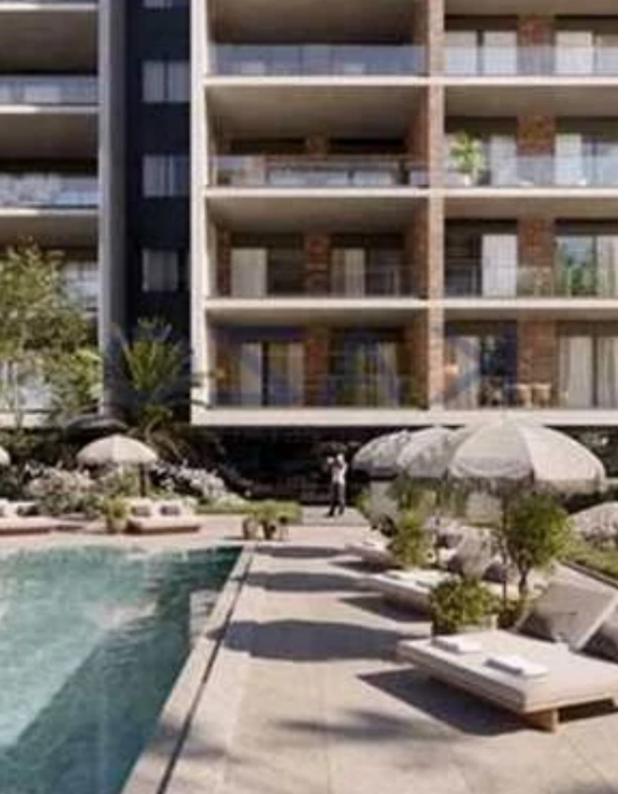

## 2-bedroom apartment f?r s?le

Limassol, Dassoudi-Park-Papas-Potamos-Germasogeias-4040, Cyprus

Offered at: € 930,000 Estate ID: 85266 Ref: ba5548431

""""""Discover your dream apartment in the vibrant Germasoyeia Tourist Area, a sought-after location known for its stunning beaches, lively atmosphere, and a variety of dining and shopping options. This up-and-coming neighborhood perfectly combines relaxation and entertainment, making it an ideal home for those who appreciate coastal living. This spacious apartment, offers 93 m2 of carefully designed living space. Featuring two wellappointed bedrooms and two modern bathrooms, it is perfect for both families and professionals. Located on the first floor of a seven-story building with convenient elevator access, you will enjoy easy living in this stylish residence. Experience maximum comf...