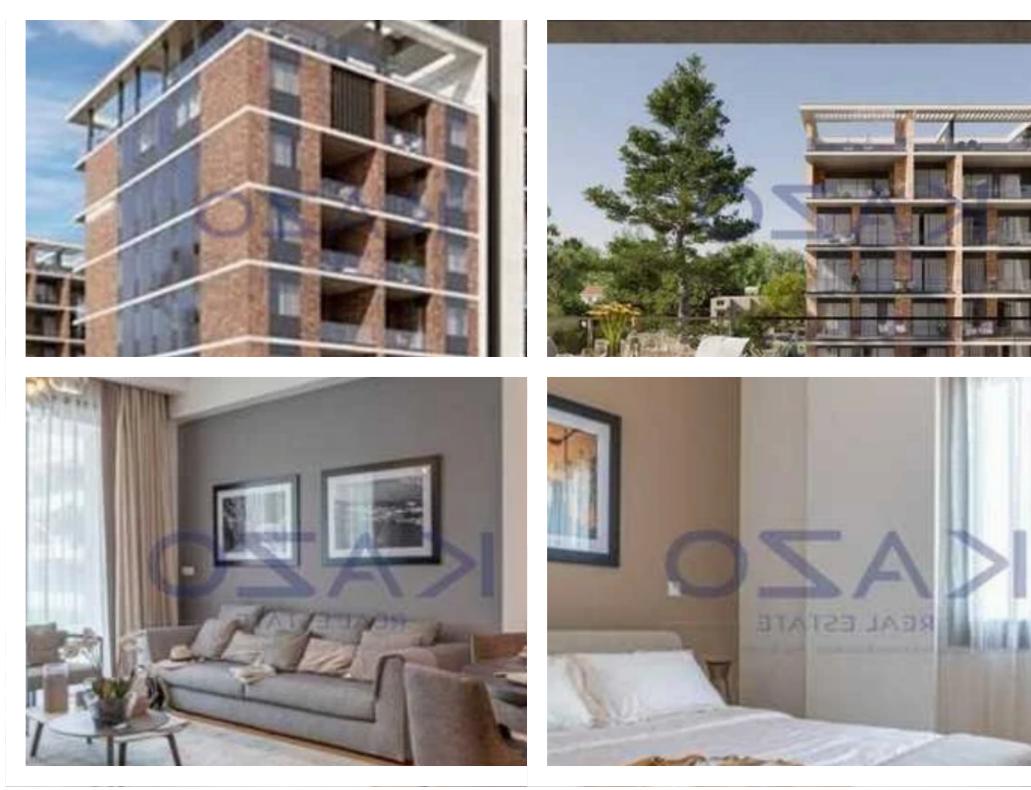

## 2-bedroom apartment f?r s?le

Limassol, Dassoudi-Park-Papas-Potamos-Germasogeias-4040, Cyprus

Offered at: € 930,000 Estate ID: 85266 Ref: ba5548431

""""""Discover your dream apartment in the vibrant Germasoyeia Tourist Area, a sought-after location known for its stunning beaches, lively atmosphere, and a variety of dining and shopping options. This up-and-coming neighborhood perfectly combines relaxation and entertainment, making it an ideal home for those who appreciate coastal living. This spacious apartment, offers 93 m2 of carefully designed living space. Featuring two wellappointed bedrooms and two modern bathrooms, it is perfect for both families and professionals. Located on the first floor of a seven-story building with convenient elevator access, you will enjoy easy living in this stylish residence. Experience maximum comf...