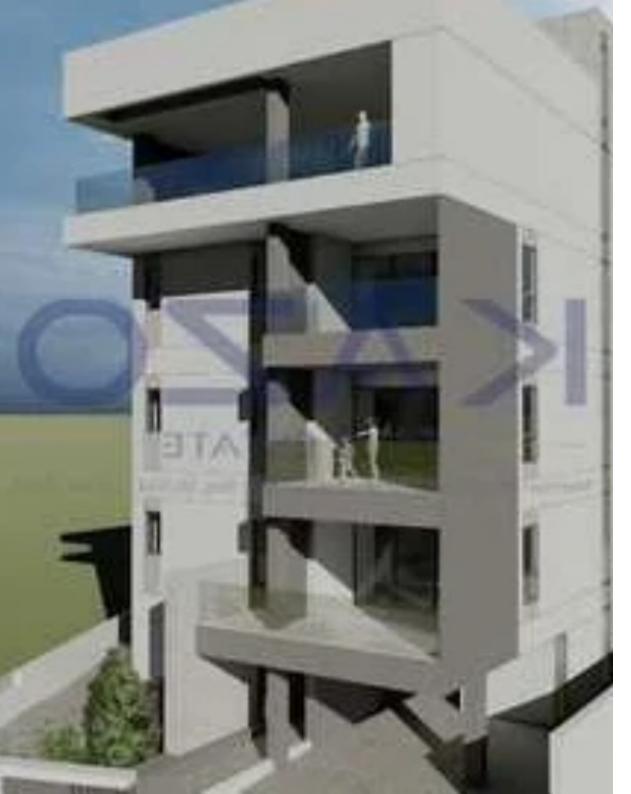

## 2-bedroom apartment f?r s?le

Limassol, Linopetra-School-Agios-Stylianos-Agios-Athanasios-4102, Cyprus

Offered at: €255,000 Estate ID: 85285 Ref: ba5548012

Type: Apartment

""""Discover your future home in this stylish apartment, currently under construction, located in the vibrant Linopetra area. With an internal space of 88 m2, this well-designed residence will feature two comfortable bedrooms and two modern bathrooms, perfect for families or individuals looking for extra space. Situated on the first floor of a four-story building, you will enjoy the convenience of an elevator. Linopetra is known for its welcoming atmosphere, combining a laid-back lifestyle with easy access to amenities. You will be just a stone's throw away from shops, cafes, and restaurants, making it an ideal location for those who value convenience. The area also boasts beautiful par...