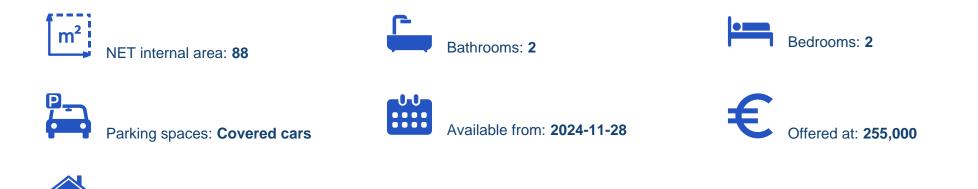

## 2-bedroom apartment f?r s?le

Limassol, Linopetra-School-Agios-Stylianos-Agios-Athanasios-4102, Cyprus

Offered at: €255,000 Estate ID: 85285 Ref: ba5548012

Type: Apartment

""""Discover your future home in this stylish apartment, currently under construction, located in the vibrant Linopetra area. With an internal space of 88 m2, this well-designed residence will feature two comfortable bedrooms and two modern bathrooms, perfect for families or individuals looking for extra space. Situated on the first floor of a four-story building, you will enjoy the convenience of an elevator. Linopetra is known for its welcoming atmosphere, combining a laid-back lifestyle with easy access to amenities. You will be just a stone's throw away from shops, cafes, and restaurants, making it an ideal location for those who value convenience. The area also boasts beautiful par...