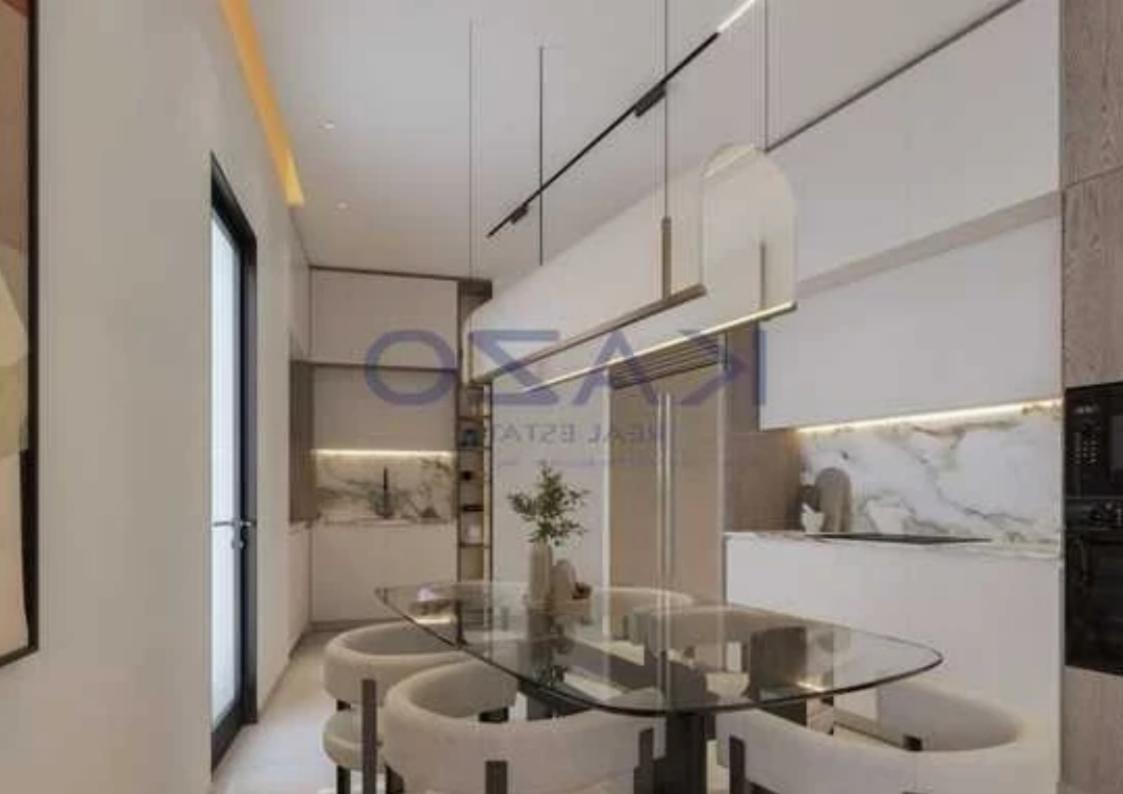

## 2-bedroom apartment f?r s?le

Limassol, Mesovounia-Kalogiroi-Kefalokremmos-Germasogeias-Village-4045, Cyprus

**Offered at:** €390,000

**Estate ID:** 85286

**Ref:** ba5548016

Bathrooms: 2

Bedrooms: 2

Parking spaces: Covered cars

Available from: 2024-11-28

Offered at: 390,00

Гуре: **Apartment** 

featuring two comfortable bedrooms and two modern bathrooms. Positioned on the first floor of a four-story building with an elevator, this apartment offers convenience and accessibility. Germasoyeia Village is known for its charming atmosphere and vibrant community. Residents enjoy a blend of local shops, cafes, and restaurants, making it the perfect place for relaxed living. The area also boasts beautiful landscapes and easy access to nearby beaches, allowing for a leisurely lifestyle in a picturesque setting. This apartment includes access to...