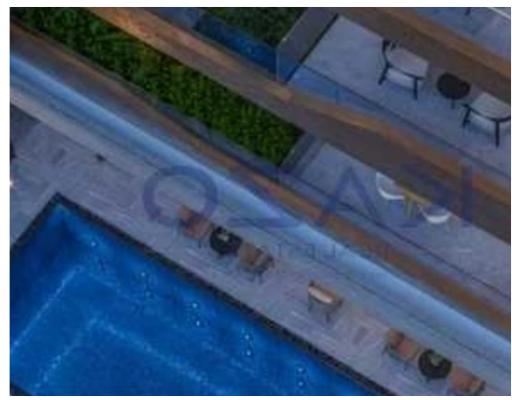

## 2-bedroom apartment f?r s?le

Limassol, Mesovounia-Kalogiroi-Kefalokremmos-Germasogeias-Village-4045, Cyprus

**Offered at:** €850,000

**Estate ID:** 85287

**Ref:** ba5548017

NET internal area: 109

Bathrooms: 2

Bedrooms: 3

Parking spaces: Covered cars

Available from: 2024-11-28

Offered at: 850,000

Type: Apartment

"""""For sale is a spacious off-plan apartment located in the charming area of Germasoyeia, Village. This top-floor unit features 109 square meters of internal living space, perfectly designed for comfortable living. The apartment includes two well-sized bedrooms and two modern bathrooms, making it ideal for couples or small families. Germasoyeia, Village is known for its beautiful surroundings and a vibrant community atmosphere. Situated close to essential amenities, you will find shops, cafes, and restaurants just a short walk away. The area offers a blend of tranquility and convenience, with picturesque landscapes and a friendly vibe that makes it a desirable place to live. As a resi...