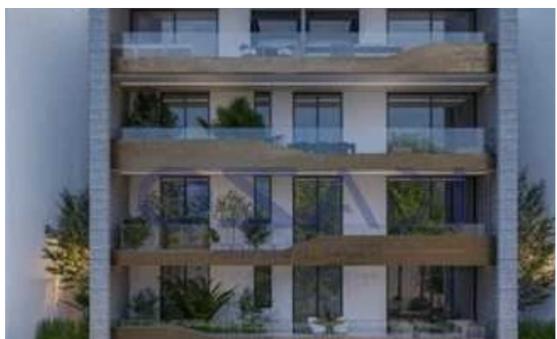

## 2-bedroom apartment f?r s?le

Limassol, Mesovounia-Kalogiroi-Kefalokremmos-Germasogeias-Village-4045, Cyprus

**Offered at:** €850,000

**Estate ID:** 85287

**Ref:** ba5548017

NET internal area: 109

Bathrooms: 2

Bedrooms: 3

Parking spaces: Covered cars

Available from: 2024-11-28

Offered at: 850,000

Type: Apartment

"""""For sale is a spacious off-plan apartment located in the charming area of Germasoyeia, Village. This top-floor unit features 109 square meters of internal living space, perfectly designed for comfortable living. The apartment includes two well-sized bedrooms and two modern bathrooms, making it ideal for couples or small families. Germasoyeia, Village is known for its beautiful surroundings and a vibrant community atmosphere. Situated close to essential amenities, you will find shops, cafes, and restaurants just a short walk away. The area offers a blend of tranquility and convenience, with picturesque landscapes and a friendly vibe that makes it a desirable place to live. As a resi...