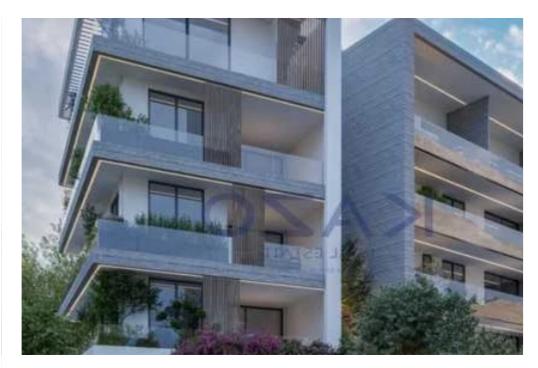

## 2-bedroom apartment f?r s?le

Limassol, Mesovounia-Kalogiroi-Kefalokremmos-Germasogeias-Village-4045, Cyprus

**Offered at:** €850,000

**Estate ID:** 85287

**Ref:** ba5548017

NET internal area: 109

Bathrooms: 2

Bedrooms: 3

Parking spaces: Covered cars

Available from: 2024-11-28

Offered at: 850,000

Type: Apartment

"""""For sale is a spacious off-plan apartment located in the charming area of Germasoyeia, Village. This top-floor unit features 109 square meters of internal living space, perfectly designed for comfortable living. The apartment includes two well-sized bedrooms and two modern bathrooms, making it ideal for couples or small families. Germasoyeia, Village is known for its beautiful surroundings and a vibrant community atmosphere. Situated close to essential amenities, you will find shops, cafes, and restaurants just a short walk away. The area offers a blend of tranquility and convenience, with picturesque landscapes and a friendly vibe that makes it a desirable place to live. As a resi...