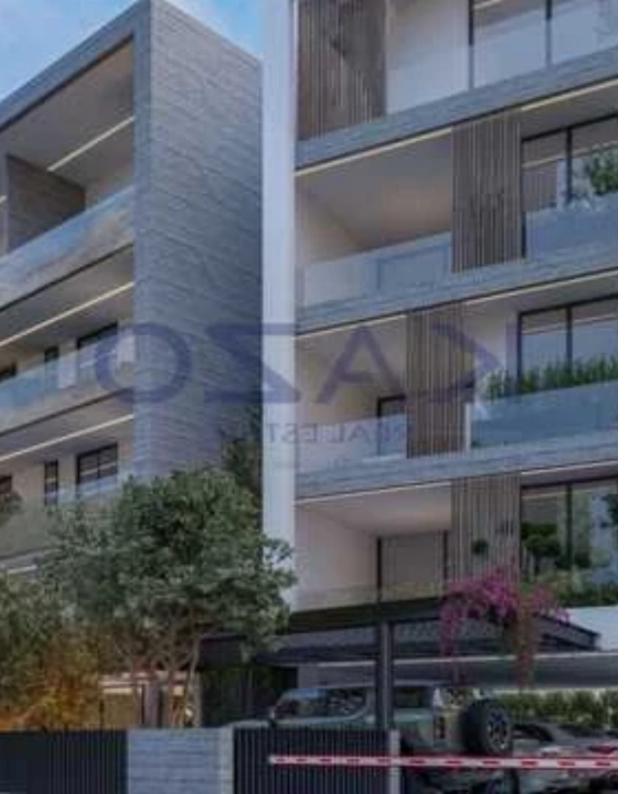

## 2-bedroom apartment f?r s?le

Limassol, Mesovounia-Kalogiroi-Kefalokremmos-Germasogeias-Village-4045, Cyprus

**Offered at:** €850,000

**Estate ID:** 85287

**Ref:** ba5548017

NET internal area: 109

Bathrooms: 2

Bedrooms: 3

Parking spaces: Covered cars

Available from: 2024-11-28

Offered at: 850,000

Type: Apartment

"""""For sale is a spacious off-plan apartment located in the charming area of Germasoyeia, Village. This top-floor unit features 109 square meters of internal living space, perfectly designed for comfortable living. The apartment includes two well-sized bedrooms and two modern bathrooms, making it ideal for couples or small families. Germasoyeia, Village is known for its beautiful surroundings and a vibrant community atmosphere. Situated close to essential amenities, you will find shops, cafes, and restaurants just a short walk away. The area offers a blend of tranquility and convenience, with picturesque landscapes and a friendly vibe that makes it a desirable place to live. As a resi...